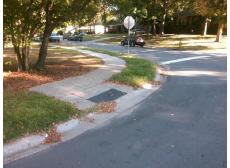

## Field Measurements/Component Compliance

Street 1 Name

COLBY PL
Stop Condition-Street 2
StopSign
Street 2 Name
N/A
Stop Condition-Street 1
N/A

Possible Solutions:

Remove & Replace Entire Ramp.

Surveyor Notes:

N/A

PROW/ADA:

Not Found, R304.5.1

Total Cost: \$ 1850.00

| Field Measurements/Component Compliance |                       |       |                        |                             |      |
|-----------------------------------------|-----------------------|-------|------------------------|-----------------------------|------|
| Compliance Description                  |                       | Data  | Compliance Description |                             | Data |
| N/A                                     | Ramp Length (in)      | 47.0  | Yes                    | Ramp Slope (%)              | 7.2  |
| No                                      | Ramp Width (in)       | 47.5  | Yes                    | Ramp XSlope (%)             | 1.1  |
| N/A                                     | Flare Type LT         | N/A   | N/A                    | Flare Type RT               | N/A  |
| N/A                                     | Flare Slope LT (%)    | N/A   | N/A                    | Flare Slope RT (%)          | N/A  |
| N/A                                     | Flare Traversable LT? | N/A   | N/A                    | Flare Traversable RT?       | N/A  |
| N/A                                     | Landing Length (in)   | N/A   | N/A                    | DWS Provided?               | N/A  |
| N/A                                     | Landing Width (in)    | N/A   | N/A                    | DWS Contrast?               | N/A  |
| N/A                                     | Landing Slope (%)     | N/A   | N/A                    | DWS Length (in)             | N/A  |
| N/A                                     | Landing X Slope (%)   | N/A   | N/A                    | DWS Full Width?             | N/A  |
| N/A                                     | Landing Curb? (Y/N)   | N/A   | N/A                    | DWS Offset (in)             | N/A  |
| N/A                                     | Shared Landing?       | N/A   |                        |                             |      |
| N/A                                     | Gutter Ponding?       | N/A   | N/A                    | Gutter Slope (%)            | N/A  |
| N/A                                     | Gutter Lip Ht (in)    | N/A   | N/A                    | Gutter X Slope (%)          | N/A  |
| N/A                                     | Painted X Walk1?      | No    | N/A                    | Painted X Walk2?            | N/A  |
|                                         | X Walk 1 Direction    | To SE |                        | X Walk 2 Direction          | N/A  |
| N/A                                     | X Walk 1 Width (in)   | N/A   | N/A                    | X Walk 2 Width (in)         | N/A  |
|                                         | X Walk 1 Slope (%)    | 4.3   |                        | X Walk 2 Slope (%)          | N/A  |
|                                         | X Walk 1 X Slope (%)  | 1.2   |                        | X Walk 2 X Slope (%)        | N/A  |
| N/A                                     | Ramp inside XWalk1?   | N/A   | N/A                    | Ramp inside XWalk2?         | N/A  |
|                                         | Road Slope (%)        | N/A   | N/A                    | Clear Space?                | N/A  |
|                                         | Road X Slope (%)      | N/A   | N/A                    | Clear Space to XWalk (in)   | N/A  |
| N/A                                     | Any Obstructions?     | N/A   | N/A                    | Storm Grate/Utility Hazard? | N/A  |
|                                         | Obstruction Type      |       |                        | Storm Grate/Utility Type    |      |
|                                         |                       | N/A   |                        |                             | N/A  |
|                                         |                       |       | Yes                    | Surface Condition? (G/P)    | Good |
|                                         |                       |       |                        |                             |      |