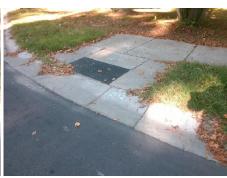

## Field Measurements/Component Compliance

Street 1 Name

COLBY PL
Stop Condition-Street 2
StopSign
Street 2 Name
N/A
Stop Condition-Street 1
N/A

Possible Solutions:

Remove & Replace Entire Ramp.

Surveyor Notes:

N/A

PROW/ADA:

Not Found, R304.5.1

Total Cost: \$ 1850.00

| Field Measurements/Component Compliance |                       |       |                        |                             |      |
|-----------------------------------------|-----------------------|-------|------------------------|-----------------------------|------|
| Compliance Description                  |                       | Data  | Compliance Description |                             | Data |
| N/A                                     | Ramp Length (in)      | 47.0  | Yes                    | Ramp Slope (%)              | 7.2  |
| No                                      | Ramp Width (in)       | 47.5  | Yes                    | Ramp XSlope (%)             | 1.1  |
| N/A                                     | Flare Type LT         | N/A   | N/A                    | Flare Type RT               | N/A  |
| N/A                                     | Flare Slope LT (%)    | N/A   | N/A                    | Flare Slope RT (%)          | N/A  |
| N/A                                     | Flare Traversable LT? | N/A   | N/A                    | Flare Traversable RT?       | N/A  |
| N/A                                     | Landing Length (in)   | N/A   | N/A                    | DWS Provided?               | N/A  |
| N/A                                     | Landing Width (in)    | N/A   | N/A                    | DWS Contrast?               | N/A  |
| N/A                                     | Landing Slope (%)     | N/A   | N/A                    | DWS Length (in)             | N/A  |
| N/A                                     | Landing X Slope (%)   | N/A   | N/A                    | DWS Full Width?             | N/A  |
| N/A                                     | Landing Curb? (Y/N)   | N/A   | N/A                    | DWS Offset (in)             | N/A  |
| N/A                                     | Shared Landing?       | N/A   |                        |                             |      |
| N/A                                     | Gutter Ponding?       | N/A   | N/A                    | Gutter Slope (%)            | N/A  |
| N/A                                     | Gutter Lip Ht (in)    | N/A   | N/A                    | Gutter X Slope (%)          | N/A  |
| N/A                                     | Painted X Walk1?      | No    | N/A                    | Painted X Walk2?            | N/A  |
|                                         | X Walk 1 Direction    | To SE |                        | X Walk 2 Direction          | N/A  |
| N/A                                     | X Walk 1 Width (in)   | N/A   | N/A                    | X Walk 2 Width (in)         | N/A  |
|                                         | X Walk 1 Slope (%)    | 4.3   |                        | X Walk 2 Slope (%)          | N/A  |
|                                         | X Walk 1 X Slope (%)  | 1.2   |                        | X Walk 2 X Slope (%)        | N/A  |
| N/A                                     | Ramp inside XWalk1?   | N/A   | N/A                    | Ramp inside XWalk2?         | N/A  |
|                                         | Road Slope (%)        | N/A   | N/A                    | Clear Space?                | N/A  |
|                                         | Road X Slope (%)      | N/A   | N/A                    | Clear Space to XWalk (in)   | N/A  |
| N/A                                     | Any Obstructions?     | N/A   | N/A                    | Storm Grate/Utility Hazard? | N/A  |
|                                         | Obstruction Type      |       |                        | Storm Grate/Utility Type    |      |
|                                         |                       | N/A   |                        |                             | N/A  |
|                                         |                       |       | Yes                    | Surface Condition? (G/P)    | Good |
|                                         |                       |       |                        |                             |      |