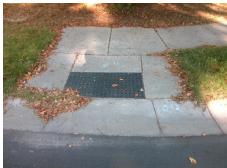

## Field Measurements/Component Compliance

Street 1 Name

COLBY PL
Stop Condition-Street 2
StopSign
Street 2 Name
N/A
Stop Condition-Street 1
N/A

Possible Solutions:

Remove & Replace Entire Ramp.

Surveyor Notes:

N/A

PROW/ADA:

Not Found, R304.5.1

Total Cost: \$ 1850.00

| Field Measurements/Component Compliance |                       |       |                        |                             |      |
|-----------------------------------------|-----------------------|-------|------------------------|-----------------------------|------|
| Compliance Description                  |                       | Data  | Compliance Description |                             | Data |
| N/A                                     | Ramp Length (in)      | 47.0  | Yes                    | Ramp Slope (%)              | 7.2  |
| No                                      | Ramp Width (in)       | 47.5  | Yes                    | Ramp XSlope (%)             | 1.1  |
| N/A                                     | Flare Type LT         | N/A   | N/A                    | Flare Type RT               | N/A  |
| N/A                                     | Flare Slope LT (%)    | N/A   | N/A                    | Flare Slope RT (%)          | N/A  |
| N/A                                     | Flare Traversable LT? | N/A   | N/A                    | Flare Traversable RT?       | N/A  |
| N/A                                     | Landing Length (in)   | N/A   | N/A                    | DWS Provided?               | N/A  |
| N/A                                     | Landing Width (in)    | N/A   | N/A                    | DWS Contrast?               | N/A  |
| N/A                                     | Landing Slope (%)     | N/A   | N/A                    | DWS Length (in)             | N/A  |
| N/A                                     | Landing X Slope (%)   | N/A   | N/A                    | DWS Full Width?             | N/A  |
| N/A                                     | Landing Curb? (Y/N)   | N/A   | N/A                    | DWS Offset (in)             | N/A  |
| N/A                                     | Shared Landing?       | N/A   |                        |                             |      |
| N/A                                     | Gutter Ponding?       | N/A   | N/A                    | Gutter Slope (%)            | N/A  |
| N/A                                     | Gutter Lip Ht (in)    | N/A   | N/A                    | Gutter X Slope (%)          | N/A  |
| N/A                                     | Painted X Walk1?      | No    | N/A                    | Painted X Walk2?            | N/A  |
|                                         | X Walk 1 Direction    | To SE |                        | X Walk 2 Direction          | N/A  |
| N/A                                     | X Walk 1 Width (in)   | N/A   | N/A                    | X Walk 2 Width (in)         | N/A  |
|                                         | X Walk 1 Slope (%)    | 4.3   |                        | X Walk 2 Slope (%)          | N/A  |
|                                         | X Walk 1 X Slope (%)  | 1.2   |                        | X Walk 2 X Slope (%)        | N/A  |
| N/A                                     | Ramp inside XWalk1?   | N/A   | N/A                    | Ramp inside XWalk2?         | N/A  |
|                                         | Road Slope (%)        | N/A   | N/A                    | Clear Space?                | N/A  |
|                                         | Road X Slope (%)      | N/A   | N/A                    | Clear Space to XWalk (in)   | N/A  |
| N/A                                     | Any Obstructions?     | N/A   | N/A                    | Storm Grate/Utility Hazard? | N/A  |
|                                         | Obstruction Type      |       |                        | Storm Grate/Utility Type    |      |
|                                         |                       | N/A   |                        |                             | N/A  |
|                                         |                       |       | Yes                    | Surface Condition? (G/P)    | Good |
|                                         |                       |       |                        |                             |      |