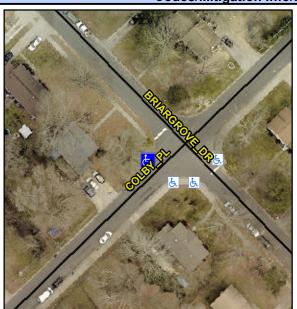

## Access Compliance Report Public Rights-of-Way (Curb Ramps)

Intersection ID: 10889 Main Street: BRIARGROVE\_DR Cross Street: COLBY\_PL Location: SW

ADA ID: 57B47EBACACE Ramp Type: Perp Initial Pass/Fail: Fail Overall Compliance: No Severity Score: 8.75

## Field Measurements/Component Compliance

Street 1 Name

COLBY PL
Stop Condition-Street 2
StopSign
Street 2 Name
N/A
Stop Condition-Street 1
N/A

Possible Solutions:

Remove & Replace Entire Ramp.

Surveyor Notes: