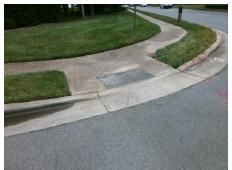

## Field Measurements/Component Compliance

**Data Compliance Description** 

**ACORN CREEK LN** Street 1 Name Stop Condition-Street 2 StopSign N/A Street 2 Name Stop Condition-Street 1 N/A

Possible Solutions: Compliance Description Remove & Replace Landing. N/A Yes N/A N/A N/A No Surveyor Notes: Yes N/A Yes Yes N/A N/A PROW/ADA: Yes R304.2.1

Total Cost: 500.00

Yes N/A N/A N/A Yes

| ١  | Ramp Length (in)      | 49.0   | Yes | Ramp Slope (%)              | 6.6  |
|----|-----------------------|--------|-----|-----------------------------|------|
| •  | Ramp Width (in)       | 48.0   | Yes | Ramp XSlope (%)             | 1.5  |
|    | Flare Type LT         | Sloped | N/A | Flare Type RT               | N/A  |
|    | Flare Slope LT (%)    | 6.8    | Yes | Flare Slope RT (%)          | 3.4  |
|    | Flare Traversable LT? | Yes    | N/A | Flare Traversable RT?       | Yes  |
|    | Landing Length (in)   | 47.0   | Yes | DWS Provided?               | Yes  |
| \$ | Landing Width (in)    | 48.0   | Yes | DWS Contrast?               | Yes  |
| \$ | Landing Slope (%)     | 1.8    | Yes | DWS Length (in)             | 24.5 |
| •  | Landing X Slope (%)   | 0.0    | Yes | DWS Full Width?             | Yes  |
|    | Landing Curb? (Y/N)   | No     | Yes | DWS Offset (in)             | 2.0  |
|    | Shared Landing?       | No     |     |                             |      |
| \$ | Gutter Ponding?       | No     | Yes | Gutter Slope (%)            | 3.8  |
| ;  | Gutter Lip Ht (in)    | 0.0    | Yes | Gutter X Slope (%)          | 1.3  |
|    | Painted X Walk1?      | No     | N/A | Painted X Walk2?            | N/A  |
|    | X Walk 1 Direction    | To NW  |     | X Walk 2 Direction          | N/A  |
| ١. | X Walk 1 Width (in)   | N/A    | N/A | X Walk 2 Width (in)         | N/A  |
|    | X Walk 1 Slope (%)    | 2.2    |     | X Walk 2 Slope (%)          | N/A  |
|    | X Walk 1 X Slope (%)  | 0.3    |     | X Walk 2 X Slope (%)        | N/A  |
|    | Ramp inside XWalk1?   | N/A    | N/A | Ramp inside XWalk2?         | N/A  |
|    | Road Slope (%)        | N/A    | N/A | Clear Space?                | Yes  |
|    | Road X Slope (%)      | N/A    | N/A | Clear Space to XWalk (in)   | N/A  |
| 5  | Any Obstructions?     | No     | Yes | Storm Grate/Utility Hazard? | No   |
|    | Obstruction Type      |        |     | Storm Grate/Utility Type    |      |
|    |                       | N/A    |     |                             | N/A  |
|    |                       |        | Yes | Surface Condition? (G/P)    | Good |
|    | 110                   |        |     |                             |      |
|    |                       |        |     |                             |      |