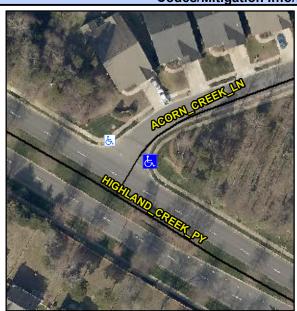

## **Access Compliance Report Public Rights-of-Way** (Curb Ramps)

Data

Intersection ID: 48132 Main Street: ACORN CREEK LN **Cross Street: HIGHLAND CREEK PY** Location: Ε ADA ID: 57BA33F11CD6 Ramp Type: Perp Initial Pass/Fail: Pass **Overall Compliance: No Severity Score:** 0