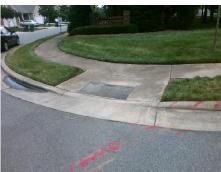

## Field Measurements/Component Compliance

**Data Compliance Description** 

**ACORN CREEK LN** Street 1 Name Stop Condition-Street 2 StopSign N/A Street 2 Name Stop Condition-Street 1 N/A

Possible Solutions: Compliance Description Remove & Replace Landing. N/A Yes N/A N/A N/A No Surveyor Notes: Yes N/A Yes Yes N/A N/A PROW/ADA: Yes R304.2.1

Total Cost: 500.00

Yes N/A N/A N/A Yes

| ١  | Ramp Length (in)      | 49.0   | Yes | Ramp Slope (%)              | 6.6  |
|----|-----------------------|--------|-----|-----------------------------|------|
| •  | Ramp Width (in)       | 48.0   | Yes | Ramp XSlope (%)             | 1.5  |
|    | Flare Type LT         | Sloped | N/A | Flare Type RT               | N/A  |
|    | Flare Slope LT (%)    | 6.8    | Yes | Flare Slope RT (%)          | 3.4  |
|    | Flare Traversable LT? | Yes    | N/A | Flare Traversable RT?       | Yes  |
|    | Landing Length (in)   | 47.0   | Yes | DWS Provided?               | Yes  |
| \$ | Landing Width (in)    | 48.0   | Yes | DWS Contrast?               | Yes  |
| \$ | Landing Slope (%)     | 1.8    | Yes | DWS Length (in)             | 24.5 |
| •  | Landing X Slope (%)   | 0.0    | Yes | DWS Full Width?             | Yes  |
|    | Landing Curb? (Y/N)   | No     | Yes | DWS Offset (in)             | 2.0  |
|    | Shared Landing?       | No     |     |                             |      |
| \$ | Gutter Ponding?       | No     | Yes | Gutter Slope (%)            | 3.8  |
| ;  | Gutter Lip Ht (in)    | 0.0    | Yes | Gutter X Slope (%)          | 1.3  |
|    | Painted X Walk1?      | No     | N/A | Painted X Walk2?            | N/A  |
|    | X Walk 1 Direction    | To NW  |     | X Walk 2 Direction          | N/A  |
| ١. | X Walk 1 Width (in)   | N/A    | N/A | X Walk 2 Width (in)         | N/A  |
|    | X Walk 1 Slope (%)    | 2.2    |     | X Walk 2 Slope (%)          | N/A  |
|    | X Walk 1 X Slope (%)  | 0.3    |     | X Walk 2 X Slope (%)        | N/A  |
|    | Ramp inside XWalk1?   | N/A    | N/A | Ramp inside XWalk2?         | N/A  |
|    | Road Slope (%)        | N/A    | N/A | Clear Space?                | Yes  |
|    | Road X Slope (%)      | N/A    | N/A | Clear Space to XWalk (in)   | N/A  |
| 5  | Any Obstructions?     | No     | Yes | Storm Grate/Utility Hazard? | No   |
|    | Obstruction Type      |        |     | Storm Grate/Utility Type    |      |
|    |                       | N/A    |     |                             | N/A  |
|    |                       |        | Yes | Surface Condition? (G/P)    | Good |
|    | 110                   |        |     |                             |      |
|    |                       |        |     |                             |      |