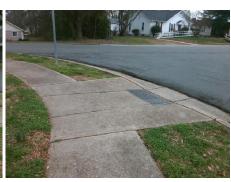

## Field Measurements/Component Compliance

Street 1 Name
AMERIGO ST
Stop Condition-Street 2
StopSign
Street 2 Name
N/A
Stop Condition-Street 1
N/A

Possible Solutions:

Remove & Replace Entire Ramp.

Surveyor Notes:

N/A

PROW/ADA:

R304.5.1, R304.5.3

| Compliance Description |                       | Data | Compliance |       | Description             | Data |
|------------------------|-----------------------|------|------------|-------|-------------------------|------|
| N/A                    | Ramp Length (in)      | 68.0 | Yes        | Ramp  | Slope (%)               | 8.0  |
| No                     | Ramp Width (in)       | 39.5 | No         | Ramp  | XSlope (%)              | 4.8  |
| N/A                    | Flare Type LT         | N/A  | N/A        | Flare | Type RT                 | N/A  |
| N/A                    | Flare Slope LT (%)    | N/A  | N/A        | Flare | Slope RT (%)            | N/A  |
| N/A                    | Flare Traversable LT? | N/A  | N/A        | Flare | Traversable RT?         | N/A  |
| N/A                    | Landing Length (in)   | N/A  | N/A        | DWS   | Provided?               | N/A  |
| N/A                    | Landing Width (in)    | N/A  | N/A        | DWS   | Contrast?               | N/A  |
| N/A                    | Landing Slope (%)     | N/A  | N/A        | DWS   | Length (in)             | N/A  |
| N/A                    | Landing X Slope (%)   | N/A  | N/A        | DWS   | Full Width?             | N/A  |
| N/A                    | Landing Curb? (Y/N)   | N/A  | N/A        | DWS   | Offset (in)             | N/A  |
| N/A                    | Shared Landing?       | N/A  |            |       |                         |      |
| N/A                    | Gutter Ponding?       | N/A  | N/A        | Gutte | r Slope (%)             | N/A  |
| N/A                    | Gutter Lip Ht (in)    | N/A  | N/A        | Gutte | r X Slope (%)           | N/A  |
| N/A                    | Painted X Walk1?      | No   | N/A        | Paint | ed X Walk2?             | N/A  |
|                        | X Walk 1 Direction    | To S |            | X Wa  | lk 2 Direction          | N/A  |
| N/A                    | X Walk 1 Width (in)   | N/A  | N/A        | X Wa  | lk 2 Width (in)         | N/A  |
|                        | X Walk 1 Slope (%)    | 9.3  |            | X Wa  | lk 2 Slope (%)          | N/A  |
|                        | X Walk 1 X Slope (%)  | 5.8  |            | X Wa  | lk 2 X Slope (%)        | N/A  |
| N/A                    | Ramp inside XWalk1?   | N/A  | N/A        | Ramp  | inside XWalk2?          | N/A  |
|                        | Road Slope (%)        | N/A  | N/A        | Clear | Space?                  | N/A  |
|                        | Road X Slope (%)      | N/A  | N/A        | Clear | Space to XWalk (in)     | N/A  |
| N/A                    | Any Obstructions?     | N/A  | N/A        | Storm | n Grate/Utility Hazard? | N/A  |
|                        | Obstruction Type      |      |            | Storm | Grate/Utility Type      |      |
|                        |                       | N/A  |            |       |                         | N/A  |
|                        |                       |      | Yes        | Surfa | ce Condition? (G/P)     | Good |