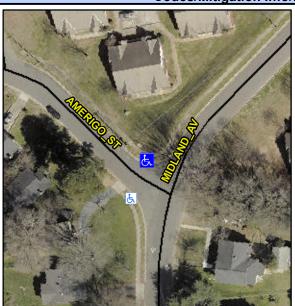

## Access Compliance Report Public Rights-of-Way (Curb Ramps)

Intersection ID: 12157Main Street:MIDLAND\_AVCross Street: AMERIGO\_STLocation:NWADA ID: 57C10E658D58Ramp Type:PerpInitial Pass/Fail:FailOverall Compliance: NoSeverity Score:10

## Field Measurements/Component Compliance

Street 1 Name
AMERIGO ST
Stop Condition-Street 2
StopSign
Street 2 Name
N/A
Stop Condition-Street 1
N/A

Possible Solutions:

Remove & Replace Entire Ramp.

Surveyor Notes: