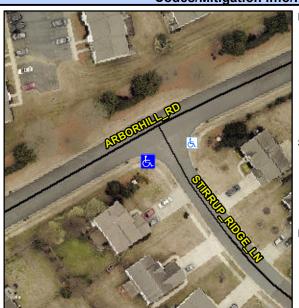

## **Access Compliance Report Public Rights-of-Way** (Curb Ramps)

Intersection ID: 26566 Main Street: ARBORHILL\_RD Cross Street: STIRRUP\_RIDGE\_LN Location: SW **Severity Score: Overall Compliance: No** ADA ID: 57C8270C06DD Ramp Type: Perp Initial Pass/Fail: Fail 10

**Codes/Mitigation Info/Possible Solution** 

| Street 1 Name           | STIRRUP RIDGE LN |
|-------------------------|------------------|
| Stop Condition-Street 2 | StopSign         |
| Street 2 Name           | N/A              |
| Stop Condition-Street 1 | N/A              |