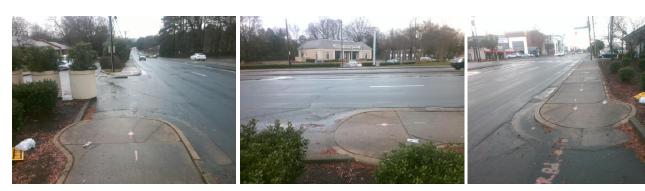

## Access Compliance Report Public Rights-of-Way (Curb Ramps)

| Intersection ID: N/A                    | Main Street: RANDOLPH_RD |                        |         | Cross                         | Cross Street: N/A                             |                       |       |                             | Location: S                 |       |  |
|-----------------------------------------|--------------------------|------------------------|---------|-------------------------------|-----------------------------------------------|-----------------------|-------|-----------------------------|-----------------------------|-------|--|
| ADA ID: 57C96E0867AC                    | Ramp Type: Perp          |                        |         | Initial                       | Initial Pass/Fail: Fail Overall Compliance: N |                       |       |                             | o Severity Score:           | 21.25 |  |
| Codes/Mitigation Info/Possible Solution |                          |                        |         |                               | Field Measurements/Component Compliance       |                       |       |                             |                             |       |  |
|                                         | and the second           | Possible Solutions:    |         | Compliance Description Data C |                                               |                       | Comp  | Compliance Description Data |                             |       |  |
|                                         | AL.                      | Remove & Replace Enti  | ire Ram | р.                            | N/A                                           | Ramp Length (in)      | 68.0  | No                          | Ramp Slope (%)              | 8.9   |  |
|                                         |                          |                        |         |                               | No                                            | Ramp Width (in)       | 44.0  | Yes                         | Ramp XSlope (%)             | 0.5   |  |
|                                         | 111 1000                 |                        |         |                               | N/A                                           | Flare Type LT         | N/A   | N/A                         | Flare Type RT               | N/A   |  |
| Day Day                                 | THE A                    |                        |         |                               | N/A                                           | Flare Slope LT (%)    | N/A   | N/A                         | Flare Slope RT (%)          | N/A   |  |
| A DON                                   | Andread 1                |                        |         |                               | N/A                                           | Flare Traversable LT? | N/A   | N/A                         | Flare Traversable RT?       | N/A   |  |
| COLUMN TO A                             | 2.16                     |                        |         |                               | N/A                                           | Landing Length (in)   | N/A   | N/A                         | DWS Provided?               | N/A   |  |
| the second                              | <u>L</u>                 | Surveyor Notes:        |         |                               | N/A                                           | Landing Width (in)    | N/A   | N/A                         | DWS Contrast?               | N/A   |  |
| the second second                       | N BY                     | N/A                    |         |                               | N/A                                           | Landing Slope (%)     | N/A   | N/A                         | DWS Length (in)             | N/A   |  |
| the states                              | and the                  |                        |         |                               | N/A                                           | Landing X Slope (%)   | N/A   | N/A                         | DWS Full Width?             | N/A   |  |
| the second                              | 13 4                     |                        |         |                               | N/A                                           | Landing Curb? (Y/N)   | N/A   | N/A                         | DWS Offset (in)             | N/A   |  |
|                                         | N & S                    |                        |         |                               | N/A                                           | Shared Landing?       | N/A   |                             |                             |       |  |
|                                         | A 6                      | PROW/ADA:              |         |                               | N/A                                           | Gutter Ponding?       | N/A   | N/A                         | Gutter Slope (%)            | N/A   |  |
| A B Bar                                 |                          | Not Found, R304.5.1, R | 304.2.2 |                               | N/A                                           | Gutter Lip Ht (in)    | N/A   | N/A                         | Gutter X Slope (%)          | N/A   |  |
|                                         | alle a to                | ,                      |         |                               | N/A                                           | Painted X Walk1?      | No    | N/A                         | Painted X Walk2?            | N/A   |  |
| No P                                    | A CALL                   |                        |         |                               |                                               | X Walk 1 Direction    | To NW |                             | X Walk 2 Direction          | N/A   |  |
|                                         | 1 . Sal                  |                        |         |                               | N/A                                           | X Walk 1 Width (in)   | N/A   | N/A                         | X Walk 2 Width (in)         | N/A   |  |
| Street 1 Name                           | ENTRANCE                 |                        |         |                               |                                               | X Walk 1 Slope (%)    | 4.2   |                             | X Walk 2 Slope (%)          | N/A   |  |
| Stop Condition-Street 2                 | None                     |                        |         |                               |                                               | X Walk 1 X Slope (%)  | 1.2   |                             | X Walk 2 X Slope (%)        | N/A   |  |
| Street 2 Name                           | N/A                      |                        |         |                               | N/A                                           | Ramp inside XWalk1?   | N/A   | N/A                         | Ramp inside XWalk2?         | N/A   |  |
| Stop Condition-Street 1                 | N/A                      |                        |         |                               |                                               | Road Slope (%)        | N/A   | N/A                         | Clear Space?                | N/A   |  |
|                                         |                          |                        |         |                               |                                               | Road X Slope (%)      | N/A   | N/A                         | Clear Space to XWalk (in)   | N/A   |  |
|                                         |                          |                        |         |                               | N/A                                           | Any Obstructions?     | N/A   | N/A                         | Storm Grate/Utility Hazard? | N/A   |  |
|                                         |                          | Total Cost:            | \$      | 1850.00                       |                                               | Obstruction Type      |       |                             | Storm Grate/Utility Type    |       |  |
|                                         |                          |                        |         |                               |                                               |                       | N/A   |                             |                             | N/A   |  |