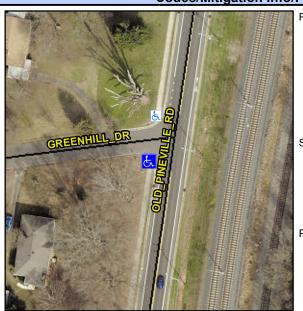

## Access Compliance Report Public Rights-of-Way (Curb Ramps)

Intersection ID: 20390 Main Street: OLD\_PINEVILLE\_RD Cross Street: GREENHILL\_DR Location: SW

ADA ID: 57CA06FAE8EC Ramp Type: Directional1 Initial Pass/Fail: Fail Overall Compliance: No Severity Score: 12.5

## Field Measurements/Component Compliance

Street 1 Name GREENHILL DR
Stop Condition-Street 1 StopSign
Street 2 Name N/A
Stop Condition-Street 2 N/A

Possible Solutions:

Remove & Replace Entire Ramp.

Surveyor Notes: