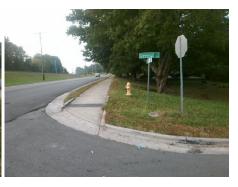

## Field Measurements/Component Compliance

Street 1 Name GREENHILL DR
Stop Condition-Street 1 StopSign
Street 2 Name N/A
Stop Condition-Street 2 N/A

Possible Solutions:

Remove & Replace Entire Ramp.

Surveyor Notes:

N/A

PROW/ADA:

R304.2.2

N/A N/A N/A N/A N/A N/A N/A N/A N/A

Compliance Description Data Compliance Description Data N/A Grade Break? N/A Ramp Length (in) 72.0 N/A 72.0 N/A Yes Ramp Width (in) Grade Break Slope (%) 0.0 N/A No Ramp Slope (%) 10.2 Grade Break XSlope (%) 0.0 Ramp XSlope (%) 2.0 Yes N/A Flare Type LT N/A N/A Flare Type RT N/A N/A Flare Slope LT (%) N/A N/A Flare Slope RT (%) 0.0 N/A Flare Traversable LT? N/A N/A Flare Traversable RT? N/A 0.0 N/A **DWS Provided?** Landing Length (in) N/A **DWS Contrast?** Landing Width (in) 0.0 N/A N/A Landing Slope (%) 0.0 N/A DWS Length (in) N/A N/A DWS Full Width? Landing X Slope (%) 0.0 N/A Landing Curb? (Y/N) N/A N/A DWS Offset LT (in) N/A Shared Landing? N/A N/A DWS Offset RT (in) N/A **Gutter Ponding?** 0.0 N/A Gutter Slope (%) N/A Gutter Lip Ht (in) 0.0 N/A Gutter X Slope (%) N/A Painted X Walk1? No Road Slope (%) 0.5 X Walk 1 Direction To N Road X Slope (%) 10.3 X Walk 1 Width (in) N/A Clear Space? N/A X Walk 1 Slope (%) 0.5 N/A N/A Clear Space to XWalk (in) X Walk 1 X Slope (%) 10.3 N/A Storm Grate/Utility Hazard? N/A Ramp inside XWalk1? N/A Storm Grate/Utility Type N/A Any Obstructions? N/A **Obstruction Type** Surface Condition? (G/P) Yes Good N/A N/A 15.4 Curb Slope (%)