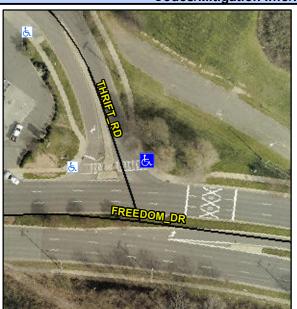

N/A

N/A

N/A

N/A

N/A

N/A

Good

Intersection ID: 11794 Main Street: FREEDOM DR **Cross Street: THRIFT RD** Location: Ε ADA ID: 57CAAFED6265 Ramp Type: Perp Initial Pass/Fail: Fail **Overall Compliance: No Severity Score:** 22.5