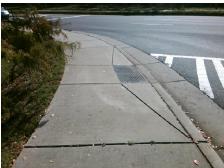

N/A

N/A

N/A

N/A

N/A

N/A

Good

Intersection ID: 11794 Main Street: FREEDOM DR **Cross Street: THRIFT RD** Location: Ε ADA ID: 57CAAFED6265 Ramp Type: Perp Initial Pass/Fail: Fail **Overall Compliance: No Severity Score:** 22.5

## Field Measurements/Component Compliance

Yes

Surface Condition? (G/P)

**Data Compliance Description** 

THRIFT RD Street 1 Name Stop Condition-Street 2 None Street 2 Name N/A Stop Condition-Street 1 N/A

| Possible Solutions:                        |
|--------------------------------------------|
| Remove & Replace Entire Ramp.              |
|                                            |
|                                            |
|                                            |
|                                            |
|                                            |
| Surveyor Notes:                            |
| N/A                                        |
|                                            |
|                                            |
| DDOW/ADA                                   |
| PROW/ADA:                                  |
| Not Found, R304.5.1, R304.2.2,<br>R304.5.3 |
| R304.5.3                                   |
|                                            |
|                                            |
|                                            |
|                                            |
|                                            |