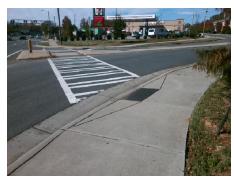

N/A

N/A

N/A

N/A

N/A

N/A

Good

Intersection ID: 11794 Main Street: FREEDOM DR **Cross Street: THRIFT RD** Location: Ε ADA ID: 57CAAFED6265 Ramp Type: Perp Initial Pass/Fail: Fail **Overall Compliance: No Severity Score:** 22.5

## Field Measurements/Component Compliance

Yes

Surface Condition? (G/P)

**Data Compliance Description** 

THRIFT RD Street 1 Name Stop Condition-Street 2 None Street 2 Name N/A Stop Condition-Street 1 N/A

| Possible Solutions:                        |
|--------------------------------------------|
| Remove & Replace Entire Ramp.              |
|                                            |
|                                            |
|                                            |
|                                            |
|                                            |
| Surveyor Notes:                            |
| N/A                                        |
|                                            |
|                                            |
| DDOW/ADA                                   |
| PROW/ADA:                                  |
| Not Found, R304.5.1, R304.2.2,<br>R304.5.3 |
| R304.5.3                                   |
|                                            |
|                                            |
|                                            |
|                                            |
|                                            |