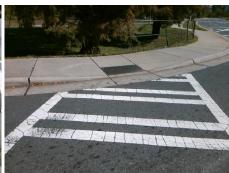

N/A

N/A

N/A

N/A

N/A

N/A

Good

Intersection ID: 11794 Main Street: FREEDOM DR **Cross Street: THRIFT RD** Location: Ε ADA ID: 57CAAFED6265 Ramp Type: Perp Initial Pass/Fail: Fail **Overall Compliance: No Severity Score:** 22.5

## Field Measurements/Component Compliance

Yes

Surface Condition? (G/P)

**Data Compliance Description** 

THRIFT RD Street 1 Name Stop Condition-Street 2 None Street 2 Name N/A Stop Condition-Street 1 N/A

| Possible Solutions:                        |
|--------------------------------------------|
| Remove & Replace Entire Ramp.              |
|                                            |
|                                            |
|                                            |
|                                            |
|                                            |
| Surveyor Notes:                            |
| N/A                                        |
|                                            |
|                                            |
| DDOW/ADA                                   |
| PROW/ADA:                                  |
| Not Found, R304.5.1, R304.2.2,<br>R304.5.3 |
| R304.5.3                                   |
|                                            |
|                                            |
|                                            |
|                                            |
|                                            |