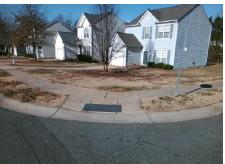

Intersection ID: 43511 Main Street: MULBERRY POND DR Cross Street: BLUEBERRY HOLLOW PL Location: Ν

**Severity Score:** ADA ID: 57DD1AA3EE87 Ramp Type: PerpDiag Initial Pass/Fail: Fail **Overall Compliance: No** 17.5

N/A

N/A

To SW

MULBERRY POND DR Street 1 Name Stop Condition-Street 2 None **BLUEBERRY HOLLOW PL** Street 2 Name Stop Condition-Street 1 StopSign Possible Solutions: Remove & Replace Curb Ramp With Two New Directional Ramps or Equivalent. Surveyor Notes: N/A PROW/ADA: R304.5.1