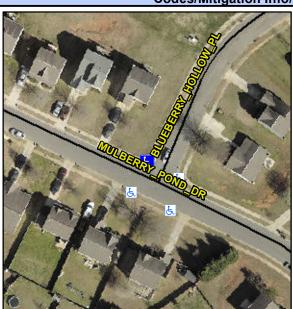

Intersection ID: 43511 Main Street: MULBERRY POND DR Cross Street: BLUEBERRY HOLLOW PL Location: Ν

**Severity Score:** ADA ID: 57DD1AA3EE87 Ramp Type: PerpDiag Initial Pass/Fail: Fail **Overall Compliance: No** 17.5