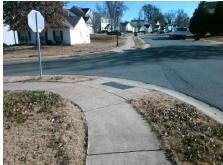

Intersection ID: 43511 Main Street: MULBERRY POND DR Cross Street: BLUEBERRY HOLLOW PL Location: Ν

**Severity Score:** ADA ID: 57DD1AA3EE87 Ramp Type: PerpDiag Initial Pass/Fail: Fail **Overall Compliance: No** 17.5

N/A

N/A

To SW

MULBERRY POND DR Street 1 Name Stop Condition-Street 2 None **BLUEBERRY HOLLOW PL** Street 2 Name Stop Condition-Street 1 StopSign Possible Solutions: Remove & Replace Curb Ramp With Two New Directional Ramps or Equivalent. Surveyor Notes: N/A PROW/ADA: R304.5.1