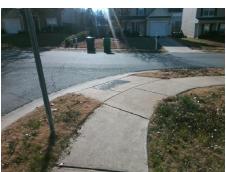

Intersection ID: 43511 Main Street: MULBERRY POND DR Cross Street: BLUEBERRY HOLLOW PL Location: Ν

**Severity Score:** ADA ID: 57DD1AA3EE87 Ramp Type: PerpDiag Initial Pass/Fail: Fail **Overall Compliance: No** 17.5

N/A

N/A

To SW

MULBERRY POND DR Street 1 Name Stop Condition-Street 2 None **BLUEBERRY HOLLOW PL** Street 2 Name Stop Condition-Street 1 StopSign Possible Solutions: Remove & Replace Curb Ramp With Two New Directional Ramps or Equivalent. Surveyor Notes: N/A PROW/ADA: R304.5.1