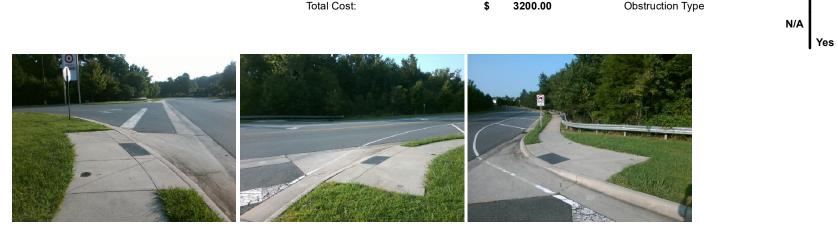

## Access Compliance Report Public Rights-of-Way (Curb Ramps)

| Intersection ID: 10023487 Main Street: CIRCUMFERENTIAL_RD Cross Street: N/A |                    |                           |         |                                               |                       |       |     | Location:                   | w     |
|-----------------------------------------------------------------------------|--------------------|---------------------------|---------|-----------------------------------------------|-----------------------|-------|-----|-----------------------------|-------|
| ADA ID: 57E27C5C6292                                                        |                    |                           |         | nitial Pass/Fail: Fail Overall Compliance: No |                       |       |     |                             |       |
| Codes/Mitigation Info/Possible Solution                                     |                    |                           |         | Field Measurements/Component Compliance       |                       |       |     |                             |       |
| Possible Solutions:                                                         |                    |                           |         |                                               |                       | Data  |     |                             | Data  |
| 1. The second                                                               | L.                 | Remove & Replace Curb I   | mp With | N/A                                           | Ramp Length (in)      | 85.0  |     | Ramp Slope (%)              | 7.1   |
| D. 199.                                                                     |                    | Two New Directional Ramps | •       | Yes                                           | Ramp Width (in)       | 48.0  | No  | Ramp XSlope (%)             | 5.8   |
| With With                                                                   |                    | Equivalent.               |         | N/A                                           | Flare Type LT         | N/A   | N/A | Flare Type RT               | N/A   |
| THE A MEL                                                                   |                    |                           |         | N/A                                           | Flare Slope LT (%)    | N/A   | N/A | Flare Slope RT (%)          | N/A   |
|                                                                             |                    |                           |         | N/A                                           | Flare Traversable LT? | N/A   | N/A | Flare Traversable RT?       | N/A   |
|                                                                             | 511 1              |                           |         | N/A                                           | Landing Length (in)   | N/A   | N/A | DWS Provided?               | N/A   |
| CARA TA TE IS                                                               | 8                  | Surveyor Notes:           |         | N/A                                           | Landing Width (in)    | N/A   | N/A | DWS Contrast?               | N/A   |
| N/A<br>PROW/ADA:<br>Not Found, R304.5.3                                     |                    |                           |         | N/A                                           | Landing Slope (%)     | N/A   | N/A | DWS Length (in)             | N/A   |
|                                                                             |                    |                           |         | N/A                                           | Landing X Slope (%)   | N/A   | N/A | DWS Full Width?             | N/A   |
|                                                                             |                    |                           |         | N/A                                           | Landing Curb? (Y/N)   | N/A   | N/A | DWS Offset (in)             | N/A   |
|                                                                             |                    |                           |         | N/A                                           | Shared Landing?       | N/A   |     |                             |       |
|                                                                             |                    |                           |         | N/A                                           | Gutter Ponding?       | N/A   | N/A | Gutter Slope (%)            | N/A   |
|                                                                             |                    |                           |         | N/A                                           | Gutter Lip Ht (in)    | N/A   | N/A | Gutter X Slope (%)          | N/A   |
|                                                                             |                    |                           |         | N/A                                           | Painted X Walk1?      | No    | N/A | Painted X Walk2?            | No    |
|                                                                             |                    |                           |         |                                               | X Walk 1 Direction    | To SE |     | X Walk 2 Direction          | To NE |
|                                                                             |                    |                           |         | N/A                                           | X Walk 1 Width (in)   | N/A   | N/A | X Walk 2 Width (in)         | N/A   |
| Street 1 Name                                                               | CIRCUMFERENTIAL RD | _                         |         |                                               | X Walk 1 Slope (%)    | 1.7   |     | X Walk 2 Slope (%)          | 2.4   |
| Stop Condition-Street 2                                                     | None               |                           |         |                                               | X Walk 1 X Slope (%)  | 3.0   |     | X Walk 2 X Slope (%)        | 3.5   |
| Street 2 Name                                                               | ENTRANCE           |                           |         | N/A                                           | Ramp inside XWalk1?   | N/A   | N/A | Ramp inside XWalk2?         | N/A   |
| Stop Condition-Street 1                                                     | StopSign           |                           |         |                                               | Road Slope (%)        | 3.8   | N/A | Clear Space?                | N/A   |
|                                                                             |                    |                           |         |                                               | Road X Slope (%)      | 0.4   | N/A | Clear Space to XWalk (in)   | N/A   |
|                                                                             |                    |                           |         | N/A                                           | Any Obstructions?     | N/A   | N/A | Storm Grate/Utility Hazard? | N/A   |
|                                                                             |                    | Total Cost: \$            | 3200.00 |                                               | Obstruction Type      |       |     | Storm Grate/Utility Type    |       |
|                                                                             |                    |                           |         |                                               |                       | N/A   |     |                             | N/A   |