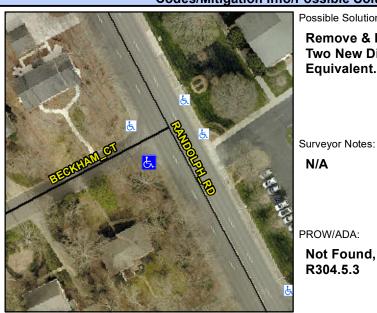

## **Access Compliance Report Public Rights-of-Way** (Curb Ramps)

Intersection ID: 18571 Main Street: BECKHAM CT **Cross Street: RANDOLPH RD** Location: SW ADA ID: 57E6A818D299 Ramp Type: PerpDiag Initial Pass/Fail: Fail **Overall Compliance: No Severity Score:** 35

## Field Measurements/Component Compliance

Street 1 Name Stop Condition-Street 2 Street 2 Name Stop Condition-Street 1 **RANDOLPH RD** None **BECKHAM CT** StopSign **Remove & Replace Curb Ramp With Two New Directional Ramps or** Equivalent.