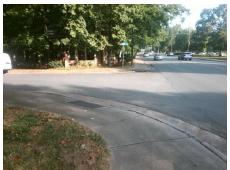

## Field Measurements/Component Compliance

Street 1 Name Stop Condition-Street 2 Street 2 Name Stop Condition-Street 1 **RANDOLPH RD** None **BECKHAM CT** StopSign **Remove & Replace Curb Ramp With Two New Directional Ramps or** Equivalent.

N/A

Possible Solutions:

PROW/ADA:

Not Found, R304.5.1, R304.2.2, R304.5.3

Total Cost: 3200.00

| Field Measurements/Component Compilance |                       |      |                        |                             |      |
|-----------------------------------------|-----------------------|------|------------------------|-----------------------------|------|
| Compliance Description                  |                       | Data | Compliance Description |                             | Data |
| N/A                                     | Ramp Length (in)      | 74.0 | No                     | Ramp Slope (%)              | 14.7 |
| No                                      | Ramp Width (in)       | 44.5 | No                     | Ramp XSlope (%)             | 2.7  |
| N/A                                     | Flare Type LT         | N/A  | N/A                    | Flare Type RT               | N/A  |
| N/A                                     | Flare Slope LT (%)    | N/A  | N/A                    | Flare Slope RT (%)          | N/A  |
| N/A                                     | Flare Traversable LT? | N/A  | N/A                    | Flare Traversable RT?       | N/A  |
| N/A                                     | Landing Length (in)   | N/A  | N/A                    | DWS Provided?               | N/A  |
| N/A                                     | Landing Width (in)    | N/A  | N/A                    | DWS Contrast?               | N/A  |
| N/A                                     | Landing Slope (%)     | N/A  | N/A                    | DWS Length (in)             | N/A  |
| N/A                                     | Landing X Slope (%)   | N/A  | N/A                    | DWS Full Width?             | N/A  |
| N/A                                     | Landing Curb? (Y/N)   | N/A  | N/A                    | DWS Offset (in)             | N/A  |
| N/A                                     | Shared Landing?       | N/A  |                        |                             |      |
| N/A                                     | Gutter Ponding?       | N/A  | N/A                    | Gutter Slope (%)            | N/A  |
| N/A                                     | Gutter Lip Ht (in)    | N/A  | N/A                    | Gutter X Slope (%)          | N/A  |
| N/A                                     | Painted X Walk1?      | No   | N/A                    | Painted X Walk2?            | No   |
|                                         | X Walk 1 Direction    | To E |                        | X Walk 2 Direction          | To N |
| N/A                                     | X Walk 1 Width (in)   | N/A  | N/A                    | X Walk 2 Width (in)         | N/A  |
|                                         | X Walk 1 Slope (%)    | 0.5  |                        | X Walk 2 Slope (%)          | 3.0  |
|                                         | X Walk 1 X Slope (%)  | 0.7  |                        | X Walk 2 X Slope (%)        | 0.6  |
| N/A                                     | Ramp inside XWalk1?   | N/A  | N/A                    | Ramp inside XWalk2?         | N/A  |
|                                         | Road Slope (%)        | 0.9  | N/A                    | Clear Space?                | N/A  |
|                                         | Road X Slope (%)      | 3.0  | N/A                    | Clear Space to XWalk (in)   | N/A  |
| N/A                                     | Any Obstructions?     | N/A  | N/A                    | Storm Grate/Utility Hazard? | N/A  |
|                                         | Obstruction Type      |      |                        | Storm Grate/Utility Type    |      |
|                                         |                       | N/A  |                        |                             | N/A  |
|                                         |                       |      | Yes                    | Surface Condition? (G/P)    | Good |
|                                         |                       |      |                        |                             |      |