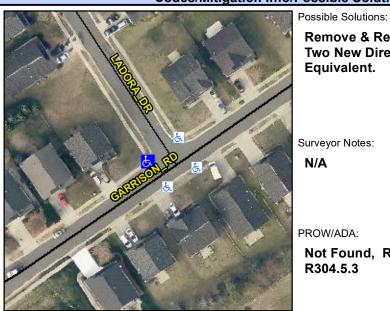

## **Access Compliance Report Public Rights-of-Way** (Curb Ramps)

Intersection ID: 3825 Main Street: GARRISON RD **Cross Street: LADORA DR** Location: **ADA ID: 57E980CEDEA8** Ramp Type: PerpDiag Initial Pass/Fail: Fail **Overall Compliance: No** Severity Score: 46.25

**Codes/Mitigation Info/Possible Solution** 

Street 1 Name Stop Condition-Street 2 Street 2 Name Stop Condition-Street 1 **GARRISON RD** None LADORA DR StopSign

Remove & Replace Curb Ramp With **Two New Directional Ramps or** Equivalent. Surveyor Notes: N/A PROW/ADA: Not Found, R304.5.1, R304.2.2, R304.5.3