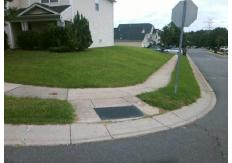

**Codes/Mitigation Info/Possible Solution** 

Street 1 Name Stop Condition-Street 2 Street 2 Name Stop Condition-Street 1 **GARRISON RD** None LADORA DR StopSign

Remove & Replace Curb Ramp With **Two New Directional Ramps or** Equivalent. Surveyor Notes: N/A PROW/ADA: Not Found, R304.5.1, R304.2.2, R304.5.3

Total Cost: 3200.00

| Field Measurements/Component Compliance |                       |       |      |                             |       |
|-----------------------------------------|-----------------------|-------|------|-----------------------------|-------|
| Compliance Description                  |                       | Data  | Comp | liance Description          | Data  |
| N/A                                     | Ramp Length (in)      | 51.0  | No   | Ramp Slope (%)              | 9.0   |
| No                                      | Ramp Width (in)       | 39.0  | No   | Ramp XSlope (%)             | 10.1  |
| N/A                                     | Flare Type LT         | N/A   | N/A  | Flare Type RT               | N/A   |
| N/A                                     | Flare Slope LT (%)    | N/A   | N/A  | Flare Slope RT (%)          | N/A   |
| N/A                                     | Flare Traversable LT? | N/A   | N/A  | Flare Traversable RT?       | N/A   |
| N/A                                     | Landing Length (in)   | N/A   | N/A  | DWS Provided?               | N/A   |
| N/A                                     | Landing Width (in)    | N/A   | N/A  | DWS Contrast?               | N/A   |
| N/A                                     | Landing Slope (%)     | N/A   | N/A  | DWS Length (in)             | N/A   |
| N/A                                     | Landing X Slope (%)   | N/A   | N/A  | DWS Full Width?             | N/A   |
| N/A                                     | Landing Curb? (Y/N)   | N/A   | N/A  | DWS Offset (in)             | N/A   |
| N/A                                     | Shared Landing?       | N/A   |      |                             |       |
| N/A                                     | Gutter Ponding?       | N/A   | N/A  | Gutter Slope (%)            | N/A   |
| N/A                                     | Gutter Lip Ht (in)    | N/A   | N/A  | Gutter X Slope (%)          | N/A   |
| N/A                                     | Painted X Walk1?      | No    | N/A  | Painted X Walk2?            | No    |
|                                         | X Walk 1 Direction    | To SE |      | X Walk 2 Direction          | To NE |
| N/A                                     | X Walk 1 Width (in)   | N/A   | N/A  | X Walk 2 Width (in)         | N/A   |
|                                         | X Walk 1 Slope (%)    | 8.5   |      | X Walk 2 Slope (%)          | 0.1   |
|                                         | X Walk 1 X Slope (%)  | 3.0   |      | X Walk 2 X Slope (%)        | 7.0   |
| N/A                                     | Ramp inside XWalk1?   | N/A   | N/A  | Ramp inside XWalk2?         | N/A   |
|                                         | Road Slope (%)        | 6.8   | N/A  | Clear Space?                | N/A   |
|                                         | Road X Slope (%)      | 1.6   | N/A  | Clear Space to XWalk (in)   | N/A   |
| N/A                                     | Any Obstructions?     | N/A   | N/A  | Storm Grate/Utility Hazard? | N/A   |
|                                         | Obstruction Type      |       |      | Storm Grate/Utility Type    |       |
|                                         |                       | N/A   |      |                             | N/A   |
|                                         |                       |       | Yes  | Surface Condition? (G/P)    | Good  |
|                                         |                       |       |      |                             |       |