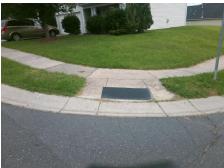

**Codes/Mitigation Info/Possible Solution** 

Street 1 Name Stop Condition-Street 2 Street 2 Name Stop Condition-Street 1 **GARRISON RD** None LADORA DR StopSign

Remove & Replace Curb Ramp With **Two New Directional Ramps or** Equivalent. Surveyor Notes: N/A PROW/ADA: Not Found, R304.5.1, R304.2.2, R304.5.3

Total Cost: 3200.00

| Field Measurements/Component Compliance |                       |       |      |                             |       |
|-----------------------------------------|-----------------------|-------|------|-----------------------------|-------|
| Compliance Description                  |                       | Data  | Comp | liance Description          | Data  |
| N/A                                     | Ramp Length (in)      | 51.0  | No   | Ramp Slope (%)              | 9.0   |
| No                                      | Ramp Width (in)       | 39.0  | No   | Ramp XSlope (%)             | 10.1  |
| N/A                                     | Flare Type LT         | N/A   | N/A  | Flare Type RT               | N/A   |
| N/A                                     | Flare Slope LT (%)    | N/A   | N/A  | Flare Slope RT (%)          | N/A   |
| N/A                                     | Flare Traversable LT? | N/A   | N/A  | Flare Traversable RT?       | N/A   |
| N/A                                     | Landing Length (in)   | N/A   | N/A  | DWS Provided?               | N/A   |
| N/A                                     | Landing Width (in)    | N/A   | N/A  | DWS Contrast?               | N/A   |
| N/A                                     | Landing Slope (%)     | N/A   | N/A  | DWS Length (in)             | N/A   |
| N/A                                     | Landing X Slope (%)   | N/A   | N/A  | DWS Full Width?             | N/A   |
| N/A                                     | Landing Curb? (Y/N)   | N/A   | N/A  | DWS Offset (in)             | N/A   |
| N/A                                     | Shared Landing?       | N/A   |      |                             |       |
| N/A                                     | Gutter Ponding?       | N/A   | N/A  | Gutter Slope (%)            | N/A   |
| N/A                                     | Gutter Lip Ht (in)    | N/A   | N/A  | Gutter X Slope (%)          | N/A   |
| N/A                                     | Painted X Walk1?      | No    | N/A  | Painted X Walk2?            | No    |
|                                         | X Walk 1 Direction    | To SE |      | X Walk 2 Direction          | To NE |
| N/A                                     | X Walk 1 Width (in)   | N/A   | N/A  | X Walk 2 Width (in)         | N/A   |
|                                         | X Walk 1 Slope (%)    | 8.5   |      | X Walk 2 Slope (%)          | 0.1   |
|                                         | X Walk 1 X Slope (%)  | 3.0   |      | X Walk 2 X Slope (%)        | 7.0   |
| N/A                                     | Ramp inside XWalk1?   | N/A   | N/A  | Ramp inside XWalk2?         | N/A   |
|                                         | Road Slope (%)        | 6.8   | N/A  | Clear Space?                | N/A   |
|                                         | Road X Slope (%)      | 1.6   | N/A  | Clear Space to XWalk (in)   | N/A   |
| N/A                                     | Any Obstructions?     | N/A   | N/A  | Storm Grate/Utility Hazard? | N/A   |
|                                         | Obstruction Type      |       |      | Storm Grate/Utility Type    |       |
|                                         |                       | N/A   |      |                             | N/A   |
|                                         |                       |       | Yes  | Surface Condition? (G/P)    | Good  |
|                                         |                       |       |      |                             |       |