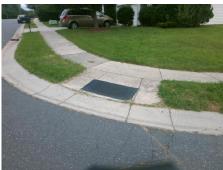

**Codes/Mitigation Info/Possible Solution** 

Street 1 Name Stop Condition-Street 2 Street 2 Name Stop Condition-Street 1 **GARRISON RD** None LADORA DR StopSign

Remove & Replace Curb Ramp With **Two New Directional Ramps or** Equivalent. Surveyor Notes: N/A PROW/ADA: Not Found, R304.5.1, R304.2.2, R304.5.3

Total Cost: 3200.00

| Field Measurements/Component Compliance |                       |       |      |                             |       |
|-----------------------------------------|-----------------------|-------|------|-----------------------------|-------|
| Compliance Description                  |                       | Data  | Comp | liance Description          | Data  |
| N/A                                     | Ramp Length (in)      | 51.0  | No   | Ramp Slope (%)              | 9.0   |
| No                                      | Ramp Width (in)       | 39.0  | No   | Ramp XSlope (%)             | 10.1  |
| N/A                                     | Flare Type LT         | N/A   | N/A  | Flare Type RT               | N/A   |
| N/A                                     | Flare Slope LT (%)    | N/A   | N/A  | Flare Slope RT (%)          | N/A   |
| N/A                                     | Flare Traversable LT? | N/A   | N/A  | Flare Traversable RT?       | N/A   |
| N/A                                     | Landing Length (in)   | N/A   | N/A  | DWS Provided?               | N/A   |
| N/A                                     | Landing Width (in)    | N/A   | N/A  | DWS Contrast?               | N/A   |
| N/A                                     | Landing Slope (%)     | N/A   | N/A  | DWS Length (in)             | N/A   |
| N/A                                     | Landing X Slope (%)   | N/A   | N/A  | DWS Full Width?             | N/A   |
| N/A                                     | Landing Curb? (Y/N)   | N/A   | N/A  | DWS Offset (in)             | N/A   |
| N/A                                     | Shared Landing?       | N/A   |      |                             |       |
| N/A                                     | Gutter Ponding?       | N/A   | N/A  | Gutter Slope (%)            | N/A   |
| N/A                                     | Gutter Lip Ht (in)    | N/A   | N/A  | Gutter X Slope (%)          | N/A   |
| N/A                                     | Painted X Walk1?      | No    | N/A  | Painted X Walk2?            | No    |
|                                         | X Walk 1 Direction    | To SE |      | X Walk 2 Direction          | To NE |
| N/A                                     | X Walk 1 Width (in)   | N/A   | N/A  | X Walk 2 Width (in)         | N/A   |
|                                         | X Walk 1 Slope (%)    | 8.5   |      | X Walk 2 Slope (%)          | 0.1   |
|                                         | X Walk 1 X Slope (%)  | 3.0   |      | X Walk 2 X Slope (%)        | 7.0   |
| N/A                                     | Ramp inside XWalk1?   | N/A   | N/A  | Ramp inside XWalk2?         | N/A   |
|                                         | Road Slope (%)        | 6.8   | N/A  | Clear Space?                | N/A   |
|                                         | Road X Slope (%)      | 1.6   | N/A  | Clear Space to XWalk (in)   | N/A   |
| N/A                                     | Any Obstructions?     | N/A   | N/A  | Storm Grate/Utility Hazard? | N/A   |
|                                         | Obstruction Type      |       |      | Storm Grate/Utility Type    |       |
|                                         |                       | N/A   |      |                             | N/A   |
|                                         |                       |       | Yes  | Surface Condition? (G/P)    | Good  |
|                                         |                       |       |      |                             |       |