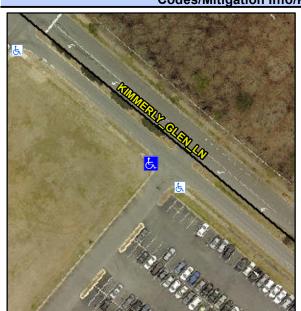

## **Access Compliance Report Public Rights-of-Way** (Curb Ramps)

Intersection ID: N/A Main Street: KIMMERLY GLEN LN **Cross Street: N/A** Location: W ADA ID: 57EB6B088393 Ramp Type: PerpDiag Initial Pass/Fail: Pass **Overall Compliance: No Severity Score:** 0.25