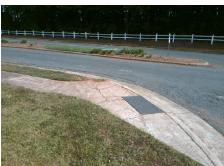

## Field Measurements/Component Compliance

Street 1 Name Stop Condition-Street 2 Street 2 Name Stop Condition-Street 1

**ENTRANCE** None KIMMERLY GLEN LN None

Possible Solutions: Remove & Replace Curb Ramp With **Two New Directional Ramps or** Equivalent. Surveyor Notes: N/A

PROW/ADA: Not Found, R304.2.2-Perp, R304.3.2-Para

Total Cost: 3200.00

| Compliance Description |                       | Data   | Com | oliance Description         | Data  |
|------------------------|-----------------------|--------|-----|-----------------------------|-------|
| N/A                    | Ramp Length (in)      | 48.0   | Yes | Ramp Slope (%)              | 6.6   |
| Yes                    | Ramp Width (in)       | 48.0   | Yes | Ramp XSlope (%)             | 2.4   |
| N/A                    | Flare Type LT         | Sloped | N/A | Flare Type RT               | N/A   |
| N/A                    | Flare Slope LT (%)    | 5.4    | N/A | Flare Slope RT (%)          | 8.0   |
| N/A                    | Flare Traversable LT? | No     | N/A | Flare Traversable RT?       | No    |
| Yes                    | Landing Length (in)   | 67.0   | Yes | DWS Provided?               | Yes   |
| Yes                    | Landing Width (in)    | 48.0   | Yes | DWS Contrast?               | Yes   |
| No                     | Landing Slope (%)     | 3.8    | Yes | DWS Length (in)             | 24.0  |
| Yes                    | Landing X Slope (%)   | 1.8    | Yes | DWS Full Width?             | Yes   |
| N/A                    | Landing Curb? (Y/N)   | No     | Yes | DWS Offset (in)             | 0.0   |
| N/A                    | Shared Landing?       | No     |     |                             |       |
| Yes                    | Gutter Ponding?       | No     | Yes | Gutter Slope (%)            | 1.5   |
| Yes                    | Gutter Lip Ht (in)    | 0.0    | Yes | Gutter X Slope (%)          | 2.2   |
| N/A                    | Painted X Walk1?      | No     | N/A | Painted X Walk2?            | No    |
|                        | X Walk 1 Direction    | To SE  |     | X Walk 2 Direction          | To NE |
| N/A                    | X Walk 1 Width (in)   | N/A    | N/A | X Walk 2 Width (in)         | N/A   |
|                        | X Walk 1 Slope (%)    | 5.0    |     | X Walk 2 Slope (%)          | 6.8   |
|                        | X Walk 1 X Slope (%)  | 1.5    |     | X Walk 2 X Slope (%)        | 3.7   |
| N/A                    | Ramp inside XWalk1?   | N/A    | N/A | Ramp inside XWalk2?         | N/A   |
|                        | Road Slope (%)        | 3.8    | N/A | Clear Space?                | Yes   |
|                        | Road X Slope (%)      | 2.3    | N/A | Clear Space to XWalk (in)   | N/A   |
| Yes                    | Any Obstructions?     | No     | Yes | Storm Grate/Utility Hazard? | No    |
|                        | Obstruction Type      |        |     | Storm Grate/Utility Type    |       |
|                        |                       | N/A    |     |                             | N/A   |
| W                      | And the second        |        | Yes | Surface Condition? (G/P)    | Good  |