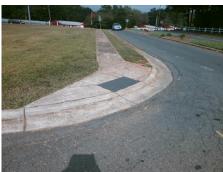

## Field Measurements/Component Compliance

Street 1 Name Stop Condition-Street 2 Street 2 Name Stop Condition-Street 1

**ENTRANCE** None KIMMERLY GLEN LN None

Possible Solutions: Remove & Replace Curb Ramp With **Two New Directional Ramps or** Equivalent. Surveyor Notes: N/A

PROW/ADA: Not Found, R304.2.2-Perp, R304.3.2-Para

Total Cost: 3200.00

| Compliance Description |                       | Data   | Com | oliance Description         | Data  |
|------------------------|-----------------------|--------|-----|-----------------------------|-------|
| N/A                    | Ramp Length (in)      | 48.0   | Yes | Ramp Slope (%)              | 6.6   |
| Yes                    | Ramp Width (in)       | 48.0   | Yes | Ramp XSlope (%)             | 2.4   |
| N/A                    | Flare Type LT         | Sloped | N/A | Flare Type RT               | N/A   |
| N/A                    | Flare Slope LT (%)    | 5.4    | N/A | Flare Slope RT (%)          | 8.0   |
| N/A                    | Flare Traversable LT? | No     | N/A | Flare Traversable RT?       | No    |
| Yes                    | Landing Length (in)   | 67.0   | Yes | DWS Provided?               | Yes   |
| Yes                    | Landing Width (in)    | 48.0   | Yes | DWS Contrast?               | Yes   |
| No                     | Landing Slope (%)     | 3.8    | Yes | DWS Length (in)             | 24.0  |
| Yes                    | Landing X Slope (%)   | 1.8    | Yes | DWS Full Width?             | Yes   |
| N/A                    | Landing Curb? (Y/N)   | No     | Yes | DWS Offset (in)             | 0.0   |
| N/A                    | Shared Landing?       | No     |     |                             |       |
| Yes                    | Gutter Ponding?       | No     | Yes | Gutter Slope (%)            | 1.5   |
| Yes                    | Gutter Lip Ht (in)    | 0.0    | Yes | Gutter X Slope (%)          | 2.2   |
| N/A                    | Painted X Walk1?      | No     | N/A | Painted X Walk2?            | No    |
|                        | X Walk 1 Direction    | To SE  |     | X Walk 2 Direction          | To NE |
| N/A                    | X Walk 1 Width (in)   | N/A    | N/A | X Walk 2 Width (in)         | N/A   |
|                        | X Walk 1 Slope (%)    | 5.0    |     | X Walk 2 Slope (%)          | 6.8   |
|                        | X Walk 1 X Slope (%)  | 1.5    |     | X Walk 2 X Slope (%)        | 3.7   |
| N/A                    | Ramp inside XWalk1?   | N/A    | N/A | Ramp inside XWalk2?         | N/A   |
|                        | Road Slope (%)        | 3.8    | N/A | Clear Space?                | Yes   |
|                        | Road X Slope (%)      | 2.3    | N/A | Clear Space to XWalk (in)   | N/A   |
| Yes                    | Any Obstructions?     | No     | Yes | Storm Grate/Utility Hazard? | No    |
|                        | Obstruction Type      |        |     | Storm Grate/Utility Type    |       |
|                        |                       | N/A    |     |                             | N/A   |
| W                      | And the second        |        | Yes | Surface Condition? (G/P)    | Good  |