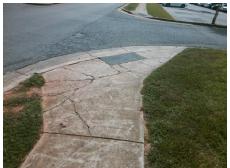

## Field Measurements/Component Compliance

Street 1 Name Stop Condition-Street 2 Street 2 Name Stop Condition-Street 1

**ENTRANCE** None KIMMERLY GLEN LN None

Possible Solutions: Remove & Replace Curb Ramp With **Two New Directional Ramps or** Equivalent. Surveyor Notes: N/A

PROW/ADA: Not Found, R304.2.2-Perp, R304.3.2-Para

Total Cost: 3200.00

| Compliance Description |                       | Data   | Com | oliance Description         | Data  |
|------------------------|-----------------------|--------|-----|-----------------------------|-------|
| N/A                    | Ramp Length (in)      | 48.0   | Yes | Ramp Slope (%)              | 6.6   |
| Yes                    | Ramp Width (in)       | 48.0   | Yes | Ramp XSlope (%)             | 2.4   |
| N/A                    | Flare Type LT         | Sloped | N/A | Flare Type RT               | N/A   |
| N/A                    | Flare Slope LT (%)    | 5.4    | N/A | Flare Slope RT (%)          | 8.0   |
| N/A                    | Flare Traversable LT? | No     | N/A | Flare Traversable RT?       | No    |
| Yes                    | Landing Length (in)   | 67.0   | Yes | DWS Provided?               | Yes   |
| Yes                    | Landing Width (in)    | 48.0   | Yes | DWS Contrast?               | Yes   |
| No                     | Landing Slope (%)     | 3.8    | Yes | DWS Length (in)             | 24.0  |
| Yes                    | Landing X Slope (%)   | 1.8    | Yes | DWS Full Width?             | Yes   |
| N/A                    | Landing Curb? (Y/N)   | No     | Yes | DWS Offset (in)             | 0.0   |
| N/A                    | Shared Landing?       | No     |     |                             |       |
| Yes                    | Gutter Ponding?       | No     | Yes | Gutter Slope (%)            | 1.5   |
| Yes                    | Gutter Lip Ht (in)    | 0.0    | Yes | Gutter X Slope (%)          | 2.2   |
| N/A                    | Painted X Walk1?      | No     | N/A | Painted X Walk2?            | No    |
|                        | X Walk 1 Direction    | To SE  |     | X Walk 2 Direction          | To NE |
| N/A                    | X Walk 1 Width (in)   | N/A    | N/A | X Walk 2 Width (in)         | N/A   |
|                        | X Walk 1 Slope (%)    | 5.0    |     | X Walk 2 Slope (%)          | 6.8   |
|                        | X Walk 1 X Slope (%)  | 1.5    |     | X Walk 2 X Slope (%)        | 3.7   |
| N/A                    | Ramp inside XWalk1?   | N/A    | N/A | Ramp inside XWalk2?         | N/A   |
|                        | Road Slope (%)        | 3.8    | N/A | Clear Space?                | Yes   |
|                        | Road X Slope (%)      | 2.3    | N/A | Clear Space to XWalk (in)   | N/A   |
| Yes                    | Any Obstructions?     | No     | Yes | Storm Grate/Utility Hazard? | No    |
|                        | Obstruction Type      |        |     | Storm Grate/Utility Type    |       |
|                        |                       | N/A    |     |                             | N/A   |
| W                      | And the second        |        | Yes | Surface Condition? (G/P)    | Good  |