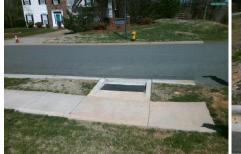

## Access Compliance Report Public Rights-of-Way (Curb Ramps)

|                                         |                                       |                               | `         |          | . /                             |                                         |                             |                   |                           |      |  |  |
|-----------------------------------------|---------------------------------------|-------------------------------|-----------|----------|---------------------------------|-----------------------------------------|-----------------------------|-------------------|---------------------------|------|--|--|
| Intersection ID: N/A                    | Main Street: STEELE_CREEK_RD          |                               |           |          | Cross Street: ASHEFORD_WOODS_LN |                                         |                             |                   | Location:                 | SW   |  |  |
| ADA ID: 5801C2BC142F                    | Ramp Ty                               | Ramp Type: Combination1       |           |          |                                 | ail: Fail Overall                       | nce: N                      | o Severity Score: | 10                        |      |  |  |
| Codes/Mitigation Info/Possible Solution |                                       |                               |           |          |                                 | Field Measurements/Component Compliance |                             |                   |                           |      |  |  |
|                                         |                                       | Possible Solutions:           |           |          | Compliance Description          |                                         | Data Compliance Description |                   |                           | Data |  |  |
| Mar all                                 |                                       | Remove & Replace E            | ntire Rai | mp.      | N/A                             | Ramp Length LT (in)                     | 53.3                        | N/A               | Ramp Length RT (in)       | 52.0 |  |  |
| al and                                  | Nea X                                 |                               |           |          | Yes                             | Ramp Width LT (in)                      | 49.0                        | No                | Ramp Width RT (in)        | 46.5 |  |  |
|                                         |                                       |                               |           |          | Yes                             | Ramp Slope LT (%)                       | 6.8                         | Yes               | Ramp Slope RT (%)         | 0.5  |  |  |
| ELABORE I                               |                                       |                               |           |          | No                              | Ramp XSlope LT (%)                      | 2.6                         | No                | Ramp XSlope RT (%)        | 2.1  |  |  |
| EX CE                                   |                                       |                               |           |          | N/A                             | Ramp Length (in)                        | 48.0                        | Yes               | Ramp Slope (%)            | 7.7  |  |  |
|                                         |                                       |                               |           | Yes      | Ramp Width (in)                 | 59.0                                    | No                          | Ramp XSlope (%)   | 3.2                       |      |  |  |
| ASHEFORD WOODS LN                       |                                       | Surveyor Notes:               |           |          | N/A                             | Flare Type LT                           | N/A                         | N/A               | Flare Type RT             | N/A  |  |  |
|                                         | S AN A A                              | RT RP < 5%                    |           |          | N/A                             | Flare Slope LT (%)                      | N/A                         | N/A               | Flare Slope RT (%)        | N/A  |  |  |
|                                         | g Martin                              |                               |           |          | N/A                             | Flare Traversable LT?                   | N/A                         | N/A               | Flare Traversable RT?     | N/A  |  |  |
| the contention                          | E Sa Ma                               |                               |           |          | N/A                             | Landing Length (in)                     | N/A                         | N/A               | DWS Provided?             | N/A  |  |  |
|                                         | <b>10</b>                             |                               |           |          | N/A                             | Landing Width (in)                      | N/A                         | N/A               | DWS Contrast?             | N/A  |  |  |
|                                         |                                       | PROW/ADA:                     |           |          | N/A                             | Landing Slope (%)                       | N/A                         | N/A               | DWS Length (in)           | N/A  |  |  |
|                                         | L BOR MAY                             | Not Found, R304.5.1, R304.5.3 |           |          | N/A                             | Landing X Slope (%)                     | N/A                         | N/A               | DWS Full Width?           | N/A  |  |  |
|                                         | · · · · · · · · · · · · · · · · · · · |                               |           | N/A      | Landing Curb? (Y/N)             | N/A                                     | N/A                         | DWS Offset (in)   | N/A                       |      |  |  |
|                                         | 化 的第一十三                               |                               |           |          | N/A                             | Shared Landing?                         | N/A                         |                   |                           |      |  |  |
|                                         |                                       |                               |           |          | N/A                             | Gutter Ponding?                         | N/A                         | N/A               | Gutter Slope (%)          | N/A  |  |  |
| Street 1 Name                           | StopSign                              |                               |           |          | N/A                             | Gutter Lip Ht (in)                      | N/A                         | N/A               | Gutter X Slope (%)        | N/A  |  |  |
| Stop Condition-Street 1 AS              | SHEFORD WOODS LN                      |                               |           |          | N/A                             | Painted X Walk1?                        | No                          | N/A               | Painted X Walk2?          | N/A  |  |  |
| Street 2 Name                           | N/A                                   |                               |           |          |                                 | X Walk 1 Direction                      | To N                        |                   | X Walk 2 Direction        | N/A  |  |  |
| Stop Condition-Street 2                 | N/A                                   |                               |           |          |                                 | X Walk 1 Width (in)                     | N/A                         |                   | X Walk 2 Width (in)       | N/A  |  |  |
|                                         |                                       |                               |           |          |                                 | X Walk 1 Slope (%)                      | 3.1                         |                   | X Walk 2 Slope (%)        | N/A  |  |  |
|                                         |                                       |                               |           |          |                                 | X Walk 1 X Slope (%)                    | 5.2                         |                   | X Walk 2 X Slope (%)      | N/A  |  |  |
|                                         |                                       | Total Cost:                   | \$        | 1800.00  | N/A                             | Ramp inside XWalk1?                     | N/A                         | N/A               | Ramp inside XWalk2?       | N/A  |  |  |
|                                         |                                       |                               |           |          |                                 | Road Slope (%)                          | N/A                         |                   | Clear Space?              | N/A  |  |  |
|                                         |                                       |                               |           |          |                                 | Road X Slope (%)                        | N/A                         | N/A               | Clear Space to XWalk (in) | N/A  |  |  |
|                                         |                                       |                               |           | 1. 11 11 |                                 |                                         |                             | N/A               | Any Obstruction?          | N/A  |  |  |
|                                         |                                       |                               |           | 10       | Sant Sant                       | 20mm                                    |                             |                   | Obstruction Type          |      |  |  |

N/A Storm Grate/Utility Hazard? N/A Storm Grate/Utility Type N/A

N/A

 Yes
 Surface Condition? (G/P)
 Good

 Curb Slope (%)
 7.8