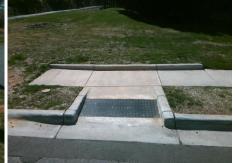

## Access Compliance Report Public Rights-of-Way (Curb Ramps)

|                                         |                                       |                               | `         |          | . /                             |                                         |                             |                   |                           |      |  |  |
|-----------------------------------------|---------------------------------------|-------------------------------|-----------|----------|---------------------------------|-----------------------------------------|-----------------------------|-------------------|---------------------------|------|--|--|
| Intersection ID: N/A                    | Main Street: STEELE_CREEK_RD          |                               |           |          | Cross Street: ASHEFORD_WOODS_LN |                                         |                             |                   | Location:                 | SW   |  |  |
| ADA ID: 5801C2BC142F                    | Ramp Ty                               | Ramp Type: Combination1       |           |          |                                 | ail: Fail Overall                       | nce: N                      | o Severity Score: | 10                        |      |  |  |
| Codes/Mitigation Info/Possible Solution |                                       |                               |           |          |                                 | Field Measurements/Component Compliance |                             |                   |                           |      |  |  |
|                                         |                                       | Possible Solutions:           |           |          | Compliance Description          |                                         | Data Compliance Description |                   |                           | Data |  |  |
| Mar all                                 |                                       | Remove & Replace E            | ntire Rai | mp.      | N/A                             | Ramp Length LT (in)                     | 53.3                        | N/A               | Ramp Length RT (in)       | 52.0 |  |  |
| al and                                  | Nea X                                 |                               |           |          | Yes                             | Ramp Width LT (in)                      | 49.0                        | No                | Ramp Width RT (in)        | 46.5 |  |  |
|                                         |                                       |                               |           |          | Yes                             | Ramp Slope LT (%)                       | 6.8                         | Yes               | Ramp Slope RT (%)         | 0.5  |  |  |
| ELABORE I                               |                                       |                               |           |          | No                              | Ramp XSlope LT (%)                      | 2.6                         | No                | Ramp XSlope RT (%)        | 2.1  |  |  |
| EX CE                                   |                                       |                               |           |          | N/A                             | Ramp Length (in)                        | 48.0                        | Yes               | Ramp Slope (%)            | 7.7  |  |  |
|                                         |                                       |                               |           | Yes      | Ramp Width (in)                 | 59.0                                    | No                          | Ramp XSlope (%)   | 3.2                       |      |  |  |
| ASHEFORD WOODS LN                       |                                       | Surveyor Notes:               |           |          | N/A                             | Flare Type LT                           | N/A                         | N/A               | Flare Type RT             | N/A  |  |  |
|                                         | S AN A A                              | RT RP < 5%                    |           |          | N/A                             | Flare Slope LT (%)                      | N/A                         | N/A               | Flare Slope RT (%)        | N/A  |  |  |
|                                         | g Martin                              |                               |           |          | N/A                             | Flare Traversable LT?                   | N/A                         | N/A               | Flare Traversable RT?     | N/A  |  |  |
| the contention                          | E Sa Ma                               |                               |           |          | N/A                             | Landing Length (in)                     | N/A                         | N/A               | DWS Provided?             | N/A  |  |  |
|                                         | <b>10</b>                             |                               |           |          | N/A                             | Landing Width (in)                      | N/A                         | N/A               | DWS Contrast?             | N/A  |  |  |
|                                         |                                       | PROW/ADA:                     |           |          | N/A                             | Landing Slope (%)                       | N/A                         | N/A               | DWS Length (in)           | N/A  |  |  |
|                                         | L BOR MAY                             | Not Found, R304.5.1, R304.5.3 |           |          | N/A                             | Landing X Slope (%)                     | N/A                         | N/A               | DWS Full Width?           | N/A  |  |  |
|                                         | · · · · · · · · · · · · · · · · · · · |                               |           | N/A      | Landing Curb? (Y/N)             | N/A                                     | N/A                         | DWS Offset (in)   | N/A                       |      |  |  |
|                                         | 化 的第一十三                               |                               |           |          | N/A                             | Shared Landing?                         | N/A                         |                   |                           |      |  |  |
|                                         |                                       |                               |           |          | N/A                             | Gutter Ponding?                         | N/A                         | N/A               | Gutter Slope (%)          | N/A  |  |  |
| Street 1 Name                           | StopSign                              |                               |           |          | N/A                             | Gutter Lip Ht (in)                      | N/A                         | N/A               | Gutter X Slope (%)        | N/A  |  |  |
| Stop Condition-Street 1 AS              | SHEFORD WOODS LN                      |                               |           |          | N/A                             | Painted X Walk1?                        | No                          | N/A               | Painted X Walk2?          | N/A  |  |  |
| Street 2 Name                           | N/A                                   |                               |           |          |                                 | X Walk 1 Direction                      | To N                        |                   | X Walk 2 Direction        | N/A  |  |  |
| Stop Condition-Street 2                 | N/A                                   |                               |           |          |                                 | X Walk 1 Width (in)                     | N/A                         |                   | X Walk 2 Width (in)       | N/A  |  |  |
|                                         |                                       |                               |           |          |                                 | X Walk 1 Slope (%)                      | 3.1                         |                   | X Walk 2 Slope (%)        | N/A  |  |  |
|                                         |                                       |                               |           |          |                                 | X Walk 1 X Slope (%)                    | 5.2                         |                   | X Walk 2 X Slope (%)      | N/A  |  |  |
|                                         |                                       | Total Cost:                   | \$        | 1800.00  | N/A                             | Ramp inside XWalk1?                     | N/A                         | N/A               | Ramp inside XWalk2?       | N/A  |  |  |
|                                         |                                       |                               |           |          |                                 | Road Slope (%)                          | N/A                         |                   | Clear Space?              | N/A  |  |  |
|                                         |                                       |                               |           |          |                                 | Road X Slope (%)                        | N/A                         | N/A               | Clear Space to XWalk (in) | N/A  |  |  |
|                                         |                                       |                               |           | 1. 11 11 |                                 |                                         |                             | N/A               | Any Obstruction?          | N/A  |  |  |
|                                         |                                       |                               |           | 10       | Sant Sant                       | 20mm                                    |                             |                   | Obstruction Type          |      |  |  |

N/A Storm Grate/Utility Hazard? N/A Storm Grate/Utility Type N/A

N/A

 Yes
 Surface Condition? (G/P)
 Good

 Curb Slope (%)
 7.8