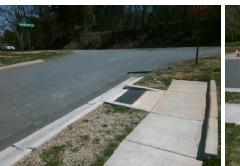

## Access Compliance Report Public Rights-of-Way (Curb Ramps)

|                                         |                                       |                               | `         |          | . /                             |                                         |                             |                   |                           |      |  |  |
|-----------------------------------------|---------------------------------------|-------------------------------|-----------|----------|---------------------------------|-----------------------------------------|-----------------------------|-------------------|---------------------------|------|--|--|
| Intersection ID: N/A                    | Main Street: STEELE_CREEK_RD          |                               |           |          | Cross Street: ASHEFORD_WOODS_LN |                                         |                             |                   | Location:                 | SW   |  |  |
| ADA ID: 5801C2BC142F                    | Ramp Ty                               | Ramp Type: Combination1       |           |          |                                 | ail: Fail Overall                       | nce: N                      | o Severity Score: | 10                        |      |  |  |
| Codes/Mitigation Info/Possible Solution |                                       |                               |           |          |                                 | Field Measurements/Component Compliance |                             |                   |                           |      |  |  |
|                                         |                                       | Possible Solutions:           |           |          | Compliance Description          |                                         | Data Compliance Description |                   |                           | Data |  |  |
| Mar all                                 |                                       | Remove & Replace E            | ntire Rai | mp.      | N/A                             | Ramp Length LT (in)                     | 53.3                        | N/A               | Ramp Length RT (in)       | 52.0 |  |  |
| al and                                  | Nea X                                 |                               |           |          | Yes                             | Ramp Width LT (in)                      | 49.0                        | No                | Ramp Width RT (in)        | 46.5 |  |  |
|                                         |                                       |                               |           |          | Yes                             | Ramp Slope LT (%)                       | 6.8                         | Yes               | Ramp Slope RT (%)         | 0.5  |  |  |
| ELABORE I                               |                                       |                               |           |          | No                              | Ramp XSlope LT (%)                      | 2.6                         | No                | Ramp XSlope RT (%)        | 2.1  |  |  |
| EX CE                                   |                                       |                               |           |          | N/A                             | Ramp Length (in)                        | 48.0                        | Yes               | Ramp Slope (%)            | 7.7  |  |  |
|                                         |                                       |                               |           | Yes      | Ramp Width (in)                 | 59.0                                    | No                          | Ramp XSlope (%)   | 3.2                       |      |  |  |
| ASHEFORD WOODS LN                       |                                       | Surveyor Notes:               |           |          | N/A                             | Flare Type LT                           | N/A                         | N/A               | Flare Type RT             | N/A  |  |  |
|                                         | S AN A A                              | RT RP < 5%                    |           |          | N/A                             | Flare Slope LT (%)                      | N/A                         | N/A               | Flare Slope RT (%)        | N/A  |  |  |
|                                         | g Martin                              |                               |           |          | N/A                             | Flare Traversable LT?                   | N/A                         | N/A               | Flare Traversable RT?     | N/A  |  |  |
| the contention                          | E Sa Ma                               |                               |           |          | N/A                             | Landing Length (in)                     | N/A                         | N/A               | DWS Provided?             | N/A  |  |  |
|                                         | <b>10</b>                             |                               |           |          | N/A                             | Landing Width (in)                      | N/A                         | N/A               | DWS Contrast?             | N/A  |  |  |
|                                         |                                       | PROW/ADA:                     |           |          | N/A                             | Landing Slope (%)                       | N/A                         | N/A               | DWS Length (in)           | N/A  |  |  |
|                                         | L BOR MAY                             | Not Found, R304.5.1, R304.5.3 |           |          | N/A                             | Landing X Slope (%)                     | N/A                         | N/A               | DWS Full Width?           | N/A  |  |  |
|                                         | · · · · · · · · · · · · · · · · · · · |                               |           | N/A      | Landing Curb? (Y/N)             | N/A                                     | N/A                         | DWS Offset (in)   | N/A                       |      |  |  |
|                                         | 化 的第一十三                               |                               |           |          | N/A                             | Shared Landing?                         | N/A                         |                   |                           |      |  |  |
|                                         |                                       |                               |           |          | N/A                             | Gutter Ponding?                         | N/A                         | N/A               | Gutter Slope (%)          | N/A  |  |  |
| Street 1 Name                           | StopSign                              |                               |           |          | N/A                             | Gutter Lip Ht (in)                      | N/A                         | N/A               | Gutter X Slope (%)        | N/A  |  |  |
| Stop Condition-Street 1 AS              | SHEFORD WOODS LN                      |                               |           |          | N/A                             | Painted X Walk1?                        | No                          | N/A               | Painted X Walk2?          | N/A  |  |  |
| Street 2 Name                           | N/A                                   |                               |           |          |                                 | X Walk 1 Direction                      | To N                        |                   | X Walk 2 Direction        | N/A  |  |  |
| Stop Condition-Street 2                 | N/A                                   |                               |           |          |                                 | X Walk 1 Width (in)                     | N/A                         |                   | X Walk 2 Width (in)       | N/A  |  |  |
|                                         |                                       |                               |           |          |                                 | X Walk 1 Slope (%)                      | 3.1                         |                   | X Walk 2 Slope (%)        | N/A  |  |  |
|                                         |                                       |                               |           |          |                                 | X Walk 1 X Slope (%)                    | 5.2                         |                   | X Walk 2 X Slope (%)      | N/A  |  |  |
|                                         |                                       | Total Cost:                   | \$        | 1800.00  | N/A                             | Ramp inside XWalk1?                     | N/A                         | N/A               | Ramp inside XWalk2?       | N/A  |  |  |
|                                         |                                       |                               |           |          |                                 | Road Slope (%)                          | N/A                         |                   | Clear Space?              | N/A  |  |  |
|                                         |                                       |                               |           |          |                                 | Road X Slope (%)                        | N/A                         | N/A               | Clear Space to XWalk (in) | N/A  |  |  |
|                                         |                                       |                               |           | 1. 11 11 |                                 |                                         |                             | N/A               | Any Obstruction?          | N/A  |  |  |
|                                         |                                       |                               |           | 10       | Sant Sant                       | 20mm                                    |                             |                   | Obstruction Type          |      |  |  |

N/A Storm Grate/Utility Hazard? N/A Storm Grate/Utility Type N/A

N/A

 Yes
 Surface Condition? (G/P)
 Good

 Curb Slope (%)
 7.8