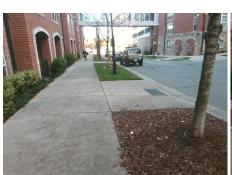

## Field Measurements/Component Compliance

S COLLEGE ST Street 1 Name Stop Condition-Street 2 None Street 2 Name N/A Stop Condition-Street 1 N/A

| Possible Solution             |       | Field Me             |  |
|-------------------------------|-------|----------------------|--|
| Possible Solutions:           | Compl | iance Description    |  |
| Remove & Replace Entire Ramp. | N/A   | Ramp Length (in)     |  |
|                               | Yes   | Ramp Width (in)      |  |
|                               | N/A   | Flare Type LT        |  |
|                               | N/A   | Flare Slope LT (%)   |  |
|                               | N/A   | Flare Traversable LT |  |
|                               | N/A   | Landing Length (in)  |  |
| Surveyor Notes:               | N/A   | Landing Width (in)   |  |
| N/A                           | N/A   | Landing Slope (%)    |  |
|                               | N/A   | Landing X Slope (%   |  |
|                               | N/A   | Landing Curb? (Y/N   |  |
|                               | N/A   | Shared Landing?      |  |
| PROW/ADA:                     | N/A   | Gutter Ponding?      |  |
| Not Found, R304.2.2           | N/A   | Gutter Lip Ht (in)   |  |
|                               | N/A   | Painted X Walk1?     |  |
|                               |       | X Walk 1 Direction   |  |
|                               | N/A   | X Walk 1 Width (in)  |  |
|                               |       | X Walk 1 Slope (%)   |  |
|                               |       | X Walk 1 X Slope (%  |  |
|                               | N/A   | Ramp inside XWalk    |  |
|                               |       | Road Slope (%)       |  |

Total Cost:

1850.00

| Compli | ance Description      | Data  | Compl | iance | Description             | Data |
|--------|-----------------------|-------|-------|-------|-------------------------|------|
| N/A    | Ramp Length (in)      | 94.0  | No    | Ramp  | Slope (%)               | 8.9  |
| Yes    | Ramp Width (in)       | 48.0  | Yes   | Ramp  | XSlope (%)              | 4.2  |
| N/A    | Flare Type LT         | N/A   | N/A   | Flare | Type RT                 | N/A  |
| N/A    | Flare Slope LT (%)    | N/A   | N/A   | Flare | Slope RT (%)            | N/A  |
| N/A    | Flare Traversable LT? | N/A   | N/A   | Flare | Traversable RT?         | N/A  |
| N/A    | Landing Length (in)   | N/A   | N/A   | DWS   | Provided?               | N/A  |
| N/A    | Landing Width (in)    | N/A   | N/A   | DWS   | Contrast?               | N/A  |
| N/A    | Landing Slope (%)     | N/A   | N/A   | DWS   | Length (in)             | N/A  |
| N/A    | Landing X Slope (%)   | N/A   | N/A   | DWS   | Full Width?             | N/A  |
| N/A    | Landing Curb? (Y/N)   | N/A   | N/A   | DWS   | Offset (in)             | N/A  |
| N/A    | Shared Landing?       | N/A   |       |       |                         |      |
| N/A    | Gutter Ponding?       | N/A   | N/A   | Gutte | r Slope (%)             | N/A  |
| N/A    | Gutter Lip Ht (in)    | N/A   | N/A   | Gutte | er X Slope (%)          | N/A  |
| N/A    | Painted X Walk1?      | No    | N/A   | Paint | ed X Walk2?             | N/A  |
|        | X Walk 1 Direction    | To NW |       | X Wa  | lk 2 Direction          | N/A  |
| N/A    | X Walk 1 Width (in)   | N/A   | N/A   | X Wa  | lk 2 Width (in)         | N/A  |
|        | X Walk 1 Slope (%)    | 0.3   |       | X Wa  | lk 2 Slope (%)          | N/A  |
|        | X Walk 1 X Slope (%)  | 5.0   |       | X Wa  | lk 2 X Slope (%)        | N/A  |
| N/A    | Ramp inside XWalk1?   | N/A   | N/A   | Ram   | o inside XWalk2?        | N/A  |
|        | Road Slope (%)        | N/A   | N/A   | Clear | Space?                  | N/A  |
|        | Road X Slope (%)      | N/A   | N/A   | Clear | Space to XWalk (in)     | N/A  |
| N/A    | Any Obstructions?     | N/A   | N/A   | Storn | n Grate/Utility Hazard? | N/A  |
|        | Obstruction Type      |       |       | Storn | n Grate/Utility Type    |      |
|        |                       | N/A   |       |       |                         | N/A  |
|        |                       |       | Yes   | Surfa | ce Condition? (G/P)     | Good |