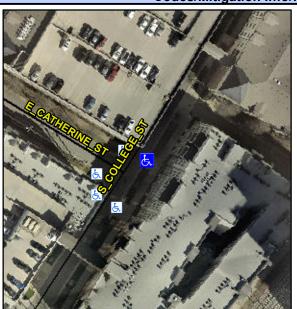

## **Access Compliance Report Public Rights-of-Way** (Curb Ramps)

Intersection ID: 13382 Main Street: E\_CATHERINE\_ST **Cross Street: S COLLEGE ST** Location: NE ADA ID: 5801E645440F Ramp Type: Perp Initial Pass/Fail: Fail **Overall Compliance: No** Severity Score: 13.75