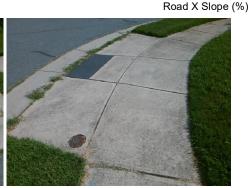

**Codes/Mitigation Info/Possible Solution** 

Field Measurements/Component Compliance

Street 1 Name Stop Condition-Street 1 Street 2 Name Stop Condition-Street 2

None **ROTHMAN LN** StopSign **COZEN WY**  Remove & Replace Curb Ramp With Two New Directional Ramps or Equivalent.

Surveyor Notes:

Possible Solutions:

N/A

PROW/ADA:

Not Found, R304.5.1, R304.5.1, R304.2.2, R304.5.3, R304.3.2

Total Cost:

3200.00

Compliance Description Data Compliance Description N/A N/A Ramp Length LT (in) 37.0 Ramp Length RT (in) No No Ramp Width LT (in) 46.0 Ramp Width RT (in) 10.2 No Ramp Slope LT (%) Yes Ramp Slope RT (%) Ramp XSlope LT (%) Yes Ramp XSlope RT (%) No 3.8 N/A Ramp Length (in) 47.5 Nο Ramp Slope (%) 46.5 No Ramp XSlope (%) No Ramp Width (in) N/A Flare Type LT N/A N/A Flare Type RT N/A N/A Flare Slope LT (%) N/A Flare Slope RT (%) N/A Flare Traversable LT? N/A N/A Flare Traversable RT? N/A Landing Length (in) N/A N/A DWS Provided? N/A N/A N/A Landing Width (in) **DWS Contrast?** N/A Landing Slope (%) N/A N/A DWS Length (in) N/A Landing X Slope (%) N/A N/A DWS Full Width? N/A Landing Curb? (Y/N) N/A N/A DWS Offset (in) N/A Shared Landing? N/A N/A Gutter Ponding? N/A N/A Gutter Slope (%) N/A N/A Gutter Lip Ht (in) N/A Gutter X Slope (%) N/A N/A Painted X Walk1? No Painted X Walk2? To NE X Walk 1 Direction X Walk 2 Direction X Walk 1 Width (in) N/A X Walk 2 Width (in) 3.0 X Walk 1 Slope (%) X Walk 2 Slope (%) X Walk 1 X Slope (%) 4.7 X Walk 2 X Slope (%)

Curb Slope (%)

N/A

Ramp inside XWalk1?

Road Slope (%)