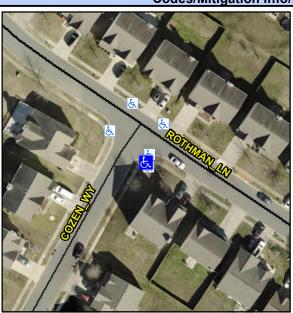

N/A

N/A

N/A

N/A

Good

15.7

To NW

Intersection ID: N/A Main Street: COZEN WY Cross Street: ROTHMAN LN SE Location: **Overall Compliance: No Severity Score:** 0 ADA ID: 580237F763F1 Ramp Type: Combination1Diag Initial Pass/Fail: Fail

**Codes/Mitigation Info/Possible Solution** 

Field Measurements/Component Compliance

Street 1 Name Stop Condition-Street 1 Street 2 Name Stop Condition-Street 2

None **ROTHMAN LN** StopSign **COZEN WY**  Remove & Replace Curb Ramp With Two New Directional Ramps or Equivalent.