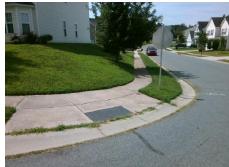

**Codes/Mitigation Info/Possible Solution** 

Field Measurements/Component Compliance

Street 1 Name Stop Condition-Street 1 Street 2 Name Stop Condition-Street 2

None **ROTHMAN LN** StopSign **COZEN WY**  Remove & Replace Curb Ramp With Two New Directional Ramps or Equivalent.

Surveyor Notes:

Possible Solutions:

N/A

PROW/ADA:

Not Found, R304.5.1, R304.5.1, R304.2.2, R304.5.3, R304.3.2

Total Cost:

3200.00

Compliance Description Data Compliance Description N/A N/A Ramp Length LT (in) 37.0 Ramp Length RT (in) No No Ramp Width LT (in) 46.0 Ramp Width RT (in) 10.2 No Ramp Slope LT (%) Yes Ramp Slope RT (%) Ramp XSlope LT (%) Yes Ramp XSlope RT (%) No 3.8 N/A Ramp Length (in) 47.5 Nο Ramp Slope (%) 46.5 No Ramp XSlope (%) No Ramp Width (in) N/A Flare Type LT N/A N/A Flare Type RT N/A N/A Flare Slope LT (%) N/A Flare Slope RT (%) N/A Flare Traversable LT? N/A N/A Flare Traversable RT? N/A Landing Length (in) N/A N/A DWS Provided? N/A N/A N/A Landing Width (in) **DWS Contrast?** N/A Landing Slope (%) N/A N/A DWS Length (in) N/A Landing X Slope (%) N/A N/A DWS Full Width? N/A Landing Curb? (Y/N) N/A N/A DWS Offset (in) N/A Shared Landing? N/A N/A Gutter Ponding? N/A N/A Gutter Slope (%) N/A N/A Gutter Lip Ht (in) N/A Gutter X Slope (%) N/A N/A Painted X Walk1? No Painted X Walk2? To NE X Walk 1 Direction X Walk 2 Direction X Walk 1 Width (in) N/A X Walk 2 Width (in) 3.0 X Walk 1 Slope (%) X Walk 2 Slope (%) X Walk 1 X Slope (%) 4.7 X Walk 2 X Slope (%)