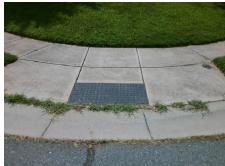

**Codes/Mitigation Info/Possible Solution** 

Field Measurements/Component Compliance

Street 1 Name Stop Condition-Street 1 Street 2 Name Stop Condition-Street 2

None **ROTHMAN LN** StopSign **COZEN WY**  Remove & Replace Curb Ramp With Two New Directional Ramps or Equivalent.

Surveyor Notes:

Possible Solutions:

N/A

PROW/ADA:

Not Found, R304.5.1, R304.5.1, R304.2.2, R304.5.3, R304.3.2

Total Cost:

3200.00

Compliance Description Data Compliance Description N/A N/A Ramp Length LT (in) 37.0 Ramp Length RT (in) No No Ramp Width LT (in) 46.0 Ramp Width RT (in) 10.2 No Ramp Slope LT (%) Yes Ramp Slope RT (%) Ramp XSlope LT (%) Yes Ramp XSlope RT (%) No 3.8 N/A Ramp Length (in) 47.5 Nο Ramp Slope (%) 46.5 No Ramp XSlope (%) No Ramp Width (in) N/A Flare Type LT N/A N/A Flare Type RT N/A N/A Flare Slope LT (%) N/A Flare Slope RT (%) N/A Flare Traversable LT? N/A N/A Flare Traversable RT? N/A Landing Length (in) N/A N/A DWS Provided? N/A N/A N/A Landing Width (in) **DWS Contrast?** N/A Landing Slope (%) N/A N/A DWS Length (in) N/A Landing X Slope (%) N/A N/A DWS Full Width? N/A Landing Curb? (Y/N) N/A N/A DWS Offset (in) N/A Shared Landing? N/A N/A Gutter Ponding? N/A N/A Gutter Slope (%) N/A N/A Gutter Lip Ht (in) N/A Gutter X Slope (%) N/A N/A Painted X Walk1? No Painted X Walk2? To NE X Walk 1 Direction X Walk 2 Direction X Walk 1 Width (in) N/A X Walk 2 Width (in) 3.0 X Walk 1 Slope (%) X Walk 2 Slope (%) X Walk 1 X Slope (%) 4.7 X Walk 2 X Slope (%)