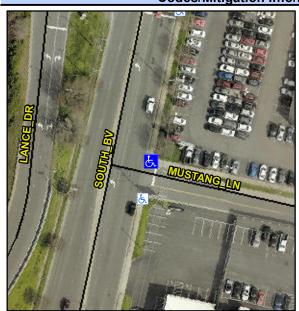

## **Access Compliance Report Public Rights-of-Way** (Curb Ramps)

Data

5.3

0.5

N/A

N/A

N/A

Intersection ID: 22977 Main Street: SOUTH BV **Cross Street: MUSTANG LN** Location: NE Initial Pass/Fail: Fail **Overall Compliance: No** ADA ID: 58098C75E7D3 Ramp Type: Perp **Severity Score:** 8.75