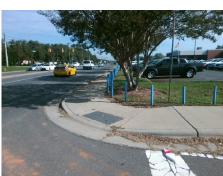

## **Access Compliance Report Public Rights-of-Way** (Curb Ramps)

Data

5.3

0.5

N/A

N/A

N/A

Intersection ID: 22977 Main Street: SOUTH BV **Cross Street: MUSTANG LN** Location: NE Initial Pass/Fail: Fail **Overall Compliance: No** ADA ID: 58098C75E7D3 Ramp Type: Perp **Severity Score:** 8.75

## Field Measurements/Component Compliance

Yes

Yes

N/A

N/A

N/A

Compliance Description

Ramp Slope (%)