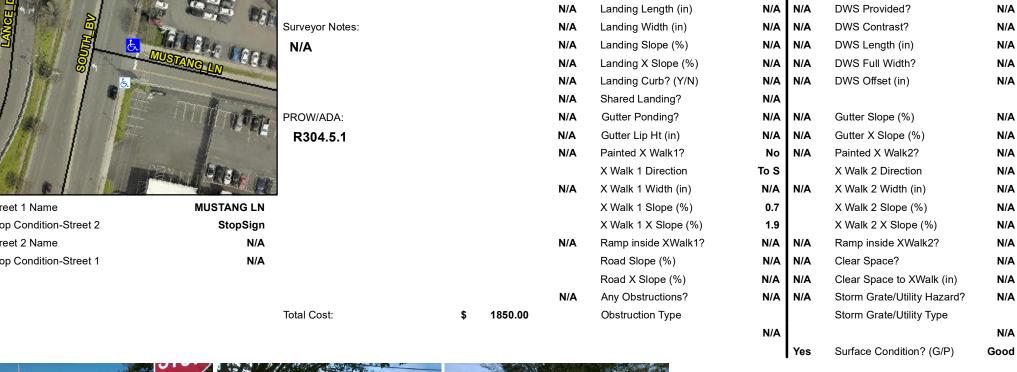

## Field Measurements/Component Compliance

Yes

Yes

N/A

N/A

N/A

Compliance Description

Ramp Slope (%)

Flare Type RT

Ramp XSlope (%)

Flare Slope RT (%)

Flare Traversable RT?

Data

71.0

45.0

N/A

N/A

N/A

Flare Traversable LT?

Street 1 Name Stop Condition-Street 2 Street 2 Name Stop Condition-Street 1

| ossible Solution              |       | rieia ivie           |
|-------------------------------|-------|----------------------|
| Possible Solutions:           | Compl | iance Description    |
| Remove & Replace Entire Ramp. | N/A   | Ramp Length (in)     |
| ·                             | No    | Ramp Width (in)      |
|                               | N/A   | Flare Type LT        |
|                               | N/A   | Flare Slope LT (%)   |
|                               | N/A   | Flare Traversable LT |
|                               | N/A   | Landing Length (in)  |
| Surveyor Notes:               | N/A   | Landing Width (in)   |
| N/A                           | N/A   | Landing Slope (%)    |
|                               | N/A   | Landing X Slope (%   |
|                               | N/A   | Landing Curb? (Y/N   |
|                               | N/A   | Shared Landing?      |
| PROW/ADA:                     | N/A   | Gutter Ponding?      |
| R304.5.1                      | N/A   | Gutter Lip Ht (in)   |
|                               | N/A   | Painted X Walk1?     |
|                               |       | X Walk 1 Direction   |
|                               | N/A   | X Walk 1 Width (in)  |
|                               |       | X Walk 1 Slope (%)   |
|                               |       | X Walk 1 X Slope (%  |
|                               | N/A   | Ramp inside XWalk    |
|                               |       | D 101 (0()           |