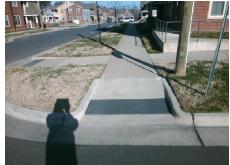

## Field Measurements/Component Compliance

Street 1 Name

Stop Condition-Street 2

StopSign
Street 2 Name

N/A

Stop Condition-Street 1

N/A

Total Cost: \$ 1850.00

| Field Measurements/Component Compliance |                        |       |      |                             |      |
|-----------------------------------------|------------------------|-------|------|-----------------------------|------|
| Comp                                    | Compliance Description |       | Comp | liance Description          | Data |
| N/A                                     | Ramp Length (in)       | 72.0  | No   | Ramp Slope (%)              | 10.1 |
| Yes                                     | Ramp Width (in)        | 70.0  | No   | Ramp XSlope (%)             | 4.4  |
| N/A                                     | Flare Type LT          | N/A   | N/A  | Flare Type RT               | N/A  |
| N/A                                     | Flare Slope LT (%)     | N/A   | N/A  | Flare Slope RT (%)          | N/A  |
| N/A                                     | Flare Traversable LT?  | N/A   | N/A  | Flare Traversable RT?       | N/A  |
| N/A                                     | Landing Length (in)    | N/A   | N/A  | DWS Provided?               | N/A  |
| N/A                                     | Landing Width (in)     | N/A   | N/A  | DWS Contrast?               | N/A  |
| N/A                                     | Landing Slope (%)      | N/A   | N/A  | DWS Length (in)             | N/A  |
| N/A                                     | Landing X Slope (%)    | N/A   | N/A  | DWS Full Width?             | N/A  |
| N/A                                     | Landing Curb? (Y/N)    | N/A   | N/A  | DWS Offset (in)             | N/A  |
| N/A                                     | Shared Landing?        | N/A   |      |                             |      |
| N/A                                     | Gutter Ponding?        | N/A   | N/A  | Gutter Slope (%)            | N/A  |
| N/A                                     | Gutter Lip Ht (in)     | N/A   | N/A  | Gutter X Slope (%)          | N/A  |
| N/A                                     | Painted X Walk1?       | No    | N/A  | Painted X Walk2?            | N/A  |
|                                         | X Walk 1 Direction     | To SE |      | X Walk 2 Direction          | N/A  |
| N/A                                     | X Walk 1 Width (in)    | N/A   | N/A  | X Walk 2 Width (in)         | N/A  |
|                                         | X Walk 1 Slope (%)     | 0.9   |      | X Walk 2 Slope (%)          | N/A  |
|                                         | X Walk 1 X Slope (%)   | 5.1   |      | X Walk 2 X Slope (%)        | N/A  |
| N/A                                     | Ramp inside XWalk1?    | N/A   | N/A  | Ramp inside XWalk2?         | N/A  |
|                                         | Road Slope (%)         | N/A   | N/A  | Clear Space?                | N/A  |
|                                         | Road X Slope (%)       | N/A   | N/A  | Clear Space to XWalk (in)   | N/A  |
| N/A                                     | Any Obstructions?      | N/A   | N/A  | Storm Grate/Utility Hazard? | N/A  |
|                                         | Obstruction Type       |       |      | Storm Grate/Utility Type    |      |
|                                         |                        | N/A   |      |                             | N/A  |
|                                         |                        |       | Yes  | Surface Condition? (G/P)    | Good |
| F                                       |                        |       |      |                             |      |