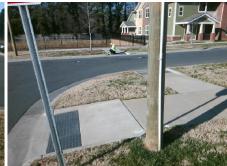

## Field Measurements/Component Compliance

Street 1 Name

Stop Condition-Street 2

StopSign
Street 2 Name

N/A

Stop Condition-Street 1

N/A

Total Cost: \$ 1850.00

| Field Measurements/Component Compliance |                        |       |      |                             |      |
|-----------------------------------------|------------------------|-------|------|-----------------------------|------|
| Comp                                    | Compliance Description |       | Comp | liance Description          | Data |
| N/A                                     | Ramp Length (in)       | 72.0  | No   | Ramp Slope (%)              | 10.1 |
| Yes                                     | Ramp Width (in)        | 70.0  | No   | Ramp XSlope (%)             | 4.4  |
| N/A                                     | Flare Type LT          | N/A   | N/A  | Flare Type RT               | N/A  |
| N/A                                     | Flare Slope LT (%)     | N/A   | N/A  | Flare Slope RT (%)          | N/A  |
| N/A                                     | Flare Traversable LT?  | N/A   | N/A  | Flare Traversable RT?       | N/A  |
| N/A                                     | Landing Length (in)    | N/A   | N/A  | DWS Provided?               | N/A  |
| N/A                                     | Landing Width (in)     | N/A   | N/A  | DWS Contrast?               | N/A  |
| N/A                                     | Landing Slope (%)      | N/A   | N/A  | DWS Length (in)             | N/A  |
| N/A                                     | Landing X Slope (%)    | N/A   | N/A  | DWS Full Width?             | N/A  |
| N/A                                     | Landing Curb? (Y/N)    | N/A   | N/A  | DWS Offset (in)             | N/A  |
| N/A                                     | Shared Landing?        | N/A   |      |                             |      |
| N/A                                     | Gutter Ponding?        | N/A   | N/A  | Gutter Slope (%)            | N/A  |
| N/A                                     | Gutter Lip Ht (in)     | N/A   | N/A  | Gutter X Slope (%)          | N/A  |
| N/A                                     | Painted X Walk1?       | No    | N/A  | Painted X Walk2?            | N/A  |
|                                         | X Walk 1 Direction     | To SE |      | X Walk 2 Direction          | N/A  |
| N/A                                     | X Walk 1 Width (in)    | N/A   | N/A  | X Walk 2 Width (in)         | N/A  |
|                                         | X Walk 1 Slope (%)     | 0.9   |      | X Walk 2 Slope (%)          | N/A  |
|                                         | X Walk 1 X Slope (%)   | 5.1   |      | X Walk 2 X Slope (%)        | N/A  |
| N/A                                     | Ramp inside XWalk1?    | N/A   | N/A  | Ramp inside XWalk2?         | N/A  |
|                                         | Road Slope (%)         | N/A   | N/A  | Clear Space?                | N/A  |
|                                         | Road X Slope (%)       | N/A   | N/A  | Clear Space to XWalk (in)   | N/A  |
| N/A                                     | Any Obstructions?      | N/A   | N/A  | Storm Grate/Utility Hazard? | N/A  |
|                                         | Obstruction Type       |       |      | Storm Grate/Utility Type    |      |
|                                         |                        | N/A   |      |                             | N/A  |
|                                         |                        |       | Yes  | Surface Condition? (G/P)    | Good |
| F                                       |                        |       |      |                             |      |