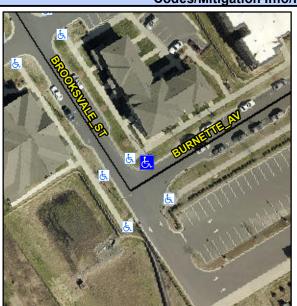

## Access Compliance Report Public Rights-of-Way (Curb Ramps)

Intersection ID: N/AMain Street:BROOKSVALE\_STCross Street:BURNETTE\_AVLocation:NEADA ID: 580A52F1ABD3Ramp Type:PerpInitial Pass/Fail:FailOverall Compliance:NoSeverity Score:13.75