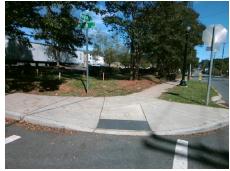

## Field Measurements/Component Compliance

Street 1 Name
Stop Condition-Street 2
Street 2 Name
Stop Condition-Street 1

E 16TH ST StopSign PEGRAM ST StopSign Possible Solutions:

Remove & Replace Curb Ramp With Two New Directional Ramps or Equivalent.

Surveyor Notes:

N/A

PROW/ADA:

Not Found, R304.5.1

Total Cost: \$ 3200.00

| r leid Measurements/Component Compnance |                       |       |                        |                             |       |
|-----------------------------------------|-----------------------|-------|------------------------|-----------------------------|-------|
| Compliance Description                  |                       | Data  | Compliance Description |                             | Data  |
| N/A                                     | Ramp Length (in)      | 64.0  | Yes                    | Ramp Slope (%)              | 5.4   |
| No                                      | Ramp Width (in)       | 47.5  | Yes                    | Ramp XSlope (%)             | 1.0   |
| N/A                                     | Flare Type LT         | N/A   | N/A                    | Flare Type RT               | N/A   |
| N/A                                     | Flare Slope LT (%)    | N/A   | N/A                    | Flare Slope RT (%)          | N/A   |
| N/A                                     | Flare Traversable LT? | N/A   | N/A                    | Flare Traversable RT?       | N/A   |
| N/A                                     | Landing Length (in)   | N/A   | N/A                    | DWS Provided?               | N/A   |
| N/A                                     | Landing Width (in)    | N/A   | N/A                    | DWS Contrast?               | N/A   |
| N/A                                     | Landing Slope (%)     | N/A   | N/A                    | DWS Length (in)             | N/A   |
| N/A                                     | Landing X Slope (%)   | N/A   | N/A                    | DWS Full Width?             | N/A   |
| N/A                                     | Landing Curb? (Y/N)   | N/A   | N/A                    | DWS Offset (in)             | N/A   |
| N/A                                     | Shared Landing?       | N/A   |                        |                             |       |
| N/A                                     | Gutter Ponding?       | N/A   | N/A                    | Gutter Slope (%)            | N/A   |
| N/A                                     | Gutter Lip Ht (in)    | N/A   | N/A                    | Gutter X Slope (%)          | N/A   |
| N/A                                     | Painted X Walk1?      | Yes   | N/A                    | Painted X Walk2?            | No    |
|                                         | X Walk 1 Direction    | To SW |                        | X Walk 2 Direction          | To SE |
| N/A                                     | X Walk 1 Width (in)   | 106.0 | N/A                    | X Walk 2 Width (in)         | N/A   |
|                                         | X Walk 1 Slope (%)    | 2.6   |                        | X Walk 2 Slope (%)          | 1.6   |
|                                         | X Walk 1 X Slope (%)  | 0.6   |                        | X Walk 2 X Slope (%)        | 1.3   |
| N/A                                     | Ramp inside XWalk1?   | Yes   | N/A                    | Ramp inside XWalk2?         | N/A   |
|                                         | Road Slope (%)        | 0.0   | N/A                    | Clear Space?                | N/A   |
|                                         | Road X Slope (%)      | 3.5   | N/A                    | Clear Space to XWalk (in)   | N/A   |
| N/A                                     | Any Obstructions?     | N/A   | N/A                    | Storm Grate/Utility Hazard? | N/A   |