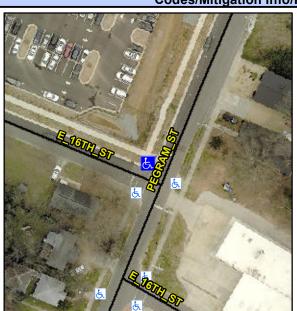

## Access Compliance Report Public Rights-of-Way (Curb Ramps)

Intersection ID: 12155 Main Street: E\_16TH\_ST Cross Street: PEGRAM\_ST Location: N

ADA ID: 580F50D3AF57 Ramp Type: PerpDiag Initial Pass/Fail: Fail Overall Compliance: No Severity Score: 8.75