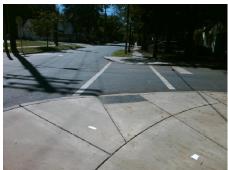

## Field Measurements/Component Compliance

Street 1 Name
Stop Condition-Street 2
Street 2 Name
Stop Condition-Street 1

E 16TH ST StopSign PEGRAM ST StopSign Possible Solutions:

Remove & Replace Curb Ramp With Two New Directional Ramps or Equivalent.

Surveyor Notes:

N/A

PROW/ADA:

Not Found, R304.5.1

Total Cost: \$ 3200.00

| r leid Measurements/Component Compnance |                       |       |                        |                             |       |
|-----------------------------------------|-----------------------|-------|------------------------|-----------------------------|-------|
| Compliance Description                  |                       | Data  | Compliance Description |                             | Data  |
| N/A                                     | Ramp Length (in)      | 64.0  | Yes                    | Ramp Slope (%)              | 5.4   |
| No                                      | Ramp Width (in)       | 47.5  | Yes                    | Ramp XSlope (%)             | 1.0   |
| N/A                                     | Flare Type LT         | N/A   | N/A                    | Flare Type RT               | N/A   |
| N/A                                     | Flare Slope LT (%)    | N/A   | N/A                    | Flare Slope RT (%)          | N/A   |
| N/A                                     | Flare Traversable LT? | N/A   | N/A                    | Flare Traversable RT?       | N/A   |
| N/A                                     | Landing Length (in)   | N/A   | N/A                    | DWS Provided?               | N/A   |
| N/A                                     | Landing Width (in)    | N/A   | N/A                    | DWS Contrast?               | N/A   |
| N/A                                     | Landing Slope (%)     | N/A   | N/A                    | DWS Length (in)             | N/A   |
| N/A                                     | Landing X Slope (%)   | N/A   | N/A                    | DWS Full Width?             | N/A   |
| N/A                                     | Landing Curb? (Y/N)   | N/A   | N/A                    | DWS Offset (in)             | N/A   |
| N/A                                     | Shared Landing?       | N/A   |                        |                             |       |
| N/A                                     | Gutter Ponding?       | N/A   | N/A                    | Gutter Slope (%)            | N/A   |
| N/A                                     | Gutter Lip Ht (in)    | N/A   | N/A                    | Gutter X Slope (%)          | N/A   |
| N/A                                     | Painted X Walk1?      | Yes   | N/A                    | Painted X Walk2?            | No    |
|                                         | X Walk 1 Direction    | To SW |                        | X Walk 2 Direction          | To SE |
| N/A                                     | X Walk 1 Width (in)   | 106.0 | N/A                    | X Walk 2 Width (in)         | N/A   |
|                                         | X Walk 1 Slope (%)    | 2.6   |                        | X Walk 2 Slope (%)          | 1.6   |
|                                         | X Walk 1 X Slope (%)  | 0.6   |                        | X Walk 2 X Slope (%)        | 1.3   |
| N/A                                     | Ramp inside XWalk1?   | Yes   | N/A                    | Ramp inside XWalk2?         | N/A   |
|                                         | Road Slope (%)        | 0.0   | N/A                    | Clear Space?                | N/A   |
|                                         | Road X Slope (%)      | 3.5   | N/A                    | Clear Space to XWalk (in)   | N/A   |
| N/A                                     | Any Obstructions?     | N/A   | N/A                    | Storm Grate/Utility Hazard? | N/A   |