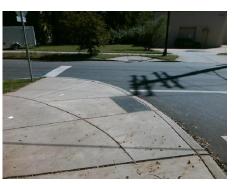

## Field Measurements/Component Compliance

Street 1 Name
Stop Condition-Street 2
Street 2 Name
Stop Condition-Street 1

E 16TH ST StopSign PEGRAM ST StopSign Possible Solutions:

Remove & Replace Curb Ramp With Two New Directional Ramps or Equivalent.

Surveyor Notes:

N/A

PROW/ADA:

Not Found, R304.5.1

Total Cost: \$ 3200.00

| r leid Measurements/Component Compnance |                       |       |                        |                             |       |
|-----------------------------------------|-----------------------|-------|------------------------|-----------------------------|-------|
| Compliance Description                  |                       | Data  | Compliance Description |                             | Data  |
| N/A                                     | Ramp Length (in)      | 64.0  | Yes                    | Ramp Slope (%)              | 5.4   |
| No                                      | Ramp Width (in)       | 47.5  | Yes                    | Ramp XSlope (%)             | 1.0   |
| N/A                                     | Flare Type LT         | N/A   | N/A                    | Flare Type RT               | N/A   |
| N/A                                     | Flare Slope LT (%)    | N/A   | N/A                    | Flare Slope RT (%)          | N/A   |
| N/A                                     | Flare Traversable LT? | N/A   | N/A                    | Flare Traversable RT?       | N/A   |
| N/A                                     | Landing Length (in)   | N/A   | N/A                    | DWS Provided?               | N/A   |
| N/A                                     | Landing Width (in)    | N/A   | N/A                    | DWS Contrast?               | N/A   |
| N/A                                     | Landing Slope (%)     | N/A   | N/A                    | DWS Length (in)             | N/A   |
| N/A                                     | Landing X Slope (%)   | N/A   | N/A                    | DWS Full Width?             | N/A   |
| N/A                                     | Landing Curb? (Y/N)   | N/A   | N/A                    | DWS Offset (in)             | N/A   |
| N/A                                     | Shared Landing?       | N/A   |                        |                             |       |
| N/A                                     | Gutter Ponding?       | N/A   | N/A                    | Gutter Slope (%)            | N/A   |
| N/A                                     | Gutter Lip Ht (in)    | N/A   | N/A                    | Gutter X Slope (%)          | N/A   |
| N/A                                     | Painted X Walk1?      | Yes   | N/A                    | Painted X Walk2?            | No    |
|                                         | X Walk 1 Direction    | To SW |                        | X Walk 2 Direction          | To SE |
| N/A                                     | X Walk 1 Width (in)   | 106.0 | N/A                    | X Walk 2 Width (in)         | N/A   |
|                                         | X Walk 1 Slope (%)    | 2.6   |                        | X Walk 2 Slope (%)          | 1.6   |
|                                         | X Walk 1 X Slope (%)  | 0.6   |                        | X Walk 2 X Slope (%)        | 1.3   |
| N/A                                     | Ramp inside XWalk1?   | Yes   | N/A                    | Ramp inside XWalk2?         | N/A   |
|                                         | Road Slope (%)        | 0.0   | N/A                    | Clear Space?                | N/A   |
|                                         | Road X Slope (%)      | 3.5   | N/A                    | Clear Space to XWalk (in)   | N/A   |
| N/A                                     | Any Obstructions?     | N/A   | N/A                    | Storm Grate/Utility Hazard? | N/A   |