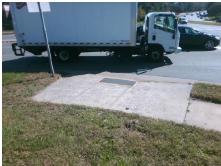

## Field Measurements/Component Compliance

PIPER STATION DR Street 1 Name Stop Condition-Street 2 Signal Street 2 Name N/A Stop Condition-Street 1 N/A Possible Solutions: Remove & Replace Entire Ramp. Surveyor Notes: N/A PROW/ADA: Not Found, R304.5.1, R304.2.2

N/ N/ N/ N/A N/ N/ N/ N/A N/ N/ N/ N/ Total Cost: 1850.00

| Compliance Description |                       | Data  | Comp | liance Description          | Data |
|------------------------|-----------------------|-------|------|-----------------------------|------|
| N/A                    | Ramp Length (in)      | 105.0 | No   | Ramp Slope (%)              | 9.6  |
| No                     | Ramp Width (in)       | 42.0  | Yes  | Ramp XSlope (%)             | 0.1  |
| N/A                    | Flare Type LT         | N/A   | N/A  | Flare Type RT               | N/A  |
| N/A                    | Flare Slope LT (%)    | N/A   | N/A  | Flare Slope RT (%)          | N/A  |
| N/A                    | Flare Traversable LT? | N/A   | N/A  | Flare Traversable RT?       | N/A  |
| N/A                    | Landing Length (in)   | N/A   | N/A  | DWS Provided?               | N/A  |
| N/A                    | Landing Width (in)    | N/A   | N/A  | DWS Contrast?               | N/A  |
| N/A                    | Landing Slope (%)     | N/A   | N/A  | DWS Length (in)             | N/A  |
| N/A                    | Landing X Slope (%)   | N/A   | N/A  | DWS Full Width?             | N/A  |
| N/A                    | Landing Curb? (Y/N)   | N/A   | N/A  | DWS Offset (in)             | N/A  |
| N/A                    | Shared Landing?       | N/A   |      |                             |      |
| N/A                    | Gutter Ponding?       | N/A   | N/A  | Gutter Slope (%)            | N/A  |
| N/A                    | Gutter Lip Ht (in)    | N/A   | N/A  | Gutter X Slope (%)          | N/A  |
| N/A                    | Painted X Walk1?      | No    | N/A  | Painted X Walk2?            | N/A  |
|                        | X Walk 1 Direction    | To S  |      | X Walk 2 Direction          | N/A  |
| N/A                    | X Walk 1 Width (in)   | N/A   | N/A  | X Walk 2 Width (in)         | N/A  |
|                        | X Walk 1 Slope (%)    | 4.4   |      | X Walk 2 Slope (%)          | N/A  |
|                        | X Walk 1 X Slope (%)  | 0.8   |      | X Walk 2 X Slope (%)        | N/A  |
| N/A                    | Ramp inside XWalk1?   | N/A   | N/A  | Ramp inside XWalk2?         | N/A  |
|                        | Road Slope (%)        | N/A   | N/A  | Clear Space?                | N/A  |
|                        | Road X Slope (%)      | N/A   | N/A  | Clear Space to XWalk (in)   | N/A  |
| N/A                    | Any Obstructions?     | N/A   | N/A  | Storm Grate/Utility Hazard? | N/A  |
|                        | Obstruction Type      |       | l    | Storm Grate/Utility Type    |      |
|                        |                       | N/A   |      |                             | N/A  |
|                        |                       |       | Yes  | Surface Condition? (G/P)    | Good |
|                        |                       |       |      |                             |      |