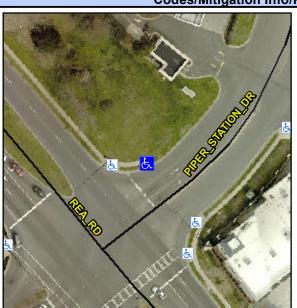

## **Access Compliance Report Public Rights-of-Way** (Curb Ramps)

Intersection ID: 27288 Main Street: PIPER STATION DR **Cross Street: REA RD** Location: NE **Overall Compliance: No** ADA ID: 58151FE75FE4 Ramp Type: Perp Initial Pass/Fail: Fail Severity Score: 21.25

## Field Measurements/Component Compliance

PIPER STATION DR Street 1 Name Stop Condition-Street 2 Signal Street 2 Name N/A Stop Condition-Street 1 N/A Possible Solutions: Remove & Replace Entire Ramp. Surveyor Notes: N/A PROW/ADA: Not Found, R304.5.1, R304.2.2