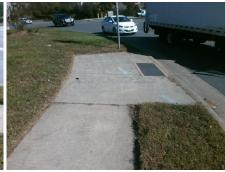

## Field Measurements/Component Compliance

PIPER STATION DR Street 1 Name Stop Condition-Street 2 Signal Street 2 Name N/A Stop Condition-Street 1 N/A Possible Solutions: Remove & Replace Entire Ramp. Surveyor Notes: N/A PROW/ADA: Not Found, R304.5.1, R304.2.2

N/ N/ N/ N/A N/ N/ N/ N/A N/ N/ N/ N/ Total Cost: 1850.00

| Compliance Description |                       | Data  | Comp | liance Description          | Data |
|------------------------|-----------------------|-------|------|-----------------------------|------|
| N/A                    | Ramp Length (in)      | 105.0 | No   | Ramp Slope (%)              | 9.6  |
| No                     | Ramp Width (in)       | 42.0  | Yes  | Ramp XSlope (%)             | 0.1  |
| N/A                    | Flare Type LT         | N/A   | N/A  | Flare Type RT               | N/A  |
| N/A                    | Flare Slope LT (%)    | N/A   | N/A  | Flare Slope RT (%)          | N/A  |
| N/A                    | Flare Traversable LT? | N/A   | N/A  | Flare Traversable RT?       | N/A  |
| N/A                    | Landing Length (in)   | N/A   | N/A  | DWS Provided?               | N/A  |
| N/A                    | Landing Width (in)    | N/A   | N/A  | DWS Contrast?               | N/A  |
| N/A                    | Landing Slope (%)     | N/A   | N/A  | DWS Length (in)             | N/A  |
| N/A                    | Landing X Slope (%)   | N/A   | N/A  | DWS Full Width?             | N/A  |
| N/A                    | Landing Curb? (Y/N)   | N/A   | N/A  | DWS Offset (in)             | N/A  |
| N/A                    | Shared Landing?       | N/A   |      |                             |      |
| N/A                    | Gutter Ponding?       | N/A   | N/A  | Gutter Slope (%)            | N/A  |
| N/A                    | Gutter Lip Ht (in)    | N/A   | N/A  | Gutter X Slope (%)          | N/A  |
| N/A                    | Painted X Walk1?      | No    | N/A  | Painted X Walk2?            | N/A  |
|                        | X Walk 1 Direction    | To S  |      | X Walk 2 Direction          | N/A  |
| N/A                    | X Walk 1 Width (in)   | N/A   | N/A  | X Walk 2 Width (in)         | N/A  |
|                        | X Walk 1 Slope (%)    | 4.4   |      | X Walk 2 Slope (%)          | N/A  |
|                        | X Walk 1 X Slope (%)  | 0.8   |      | X Walk 2 X Slope (%)        | N/A  |
| N/A                    | Ramp inside XWalk1?   | N/A   | N/A  | Ramp inside XWalk2?         | N/A  |
|                        | Road Slope (%)        | N/A   | N/A  | Clear Space?                | N/A  |
|                        | Road X Slope (%)      | N/A   | N/A  | Clear Space to XWalk (in)   | N/A  |
| N/A                    | Any Obstructions?     | N/A   | N/A  | Storm Grate/Utility Hazard? | N/A  |
|                        | Obstruction Type      |       | l    | Storm Grate/Utility Type    |      |
|                        |                       | N/A   |      |                             | N/A  |
|                        |                       |       | Yes  | Surface Condition? (G/P)    | Good |
|                        |                       |       |      |                             |      |