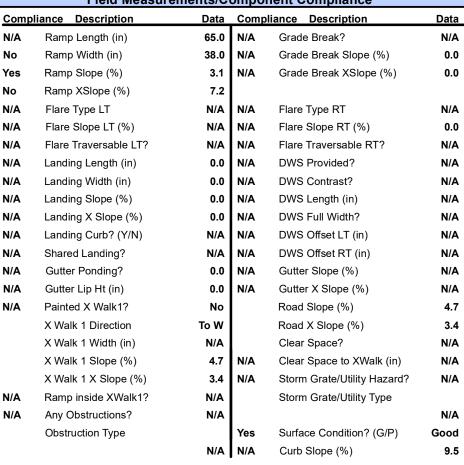

## Field Measurements/Component Compliance

Street 1 Name ELLENDALE DR
Stop Condition-Street 1 StopSign
Street 2 Name N/A
Stop Condition-Street 2 N/A

Possible Solutions:

Remove & Replace Entire Ramp.

Surveyor Notes: