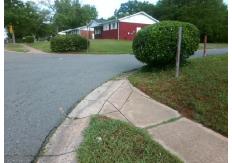

## Access Compliance Report Public Rights-of-Way (Curb Ramps)

Intersection ID: 19443 Main Street: ECHODALE\_DR Cross Street: ELLENDALE\_DR Location: NE

ADA ID: 581842615298 Ramp Type: Directional1 Initial Pass/Fail: Fail Overall Compliance: No Severity Score: 33.75

## Field Measurements/Component Compliance

Street 1 Name ELLENDALE DR
Stop Condition-Street 1 StopSign
Street 2 Name N/A
Stop Condition-Street 2 N/A

Possible Solutions:

Remove & Replace Entire Ramp.

Surveyor Notes: