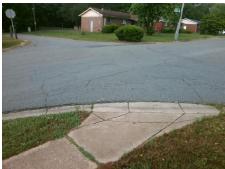

## Access Compliance Report Public Rights-of-Way (Curb Ramps)

Intersection ID: 19443 Main Street: ECHODALE\_DR Cross Street: ELLENDALE\_DR Location: NE

ADA ID: 581842615298 Ramp Type: Directional1 Initial Pass/Fail: Fail Overall Compliance: No Severity Score: 33.75

## Field Measurements/Component Compliance

Street 1 Name ELLENDALE DR
Stop Condition-Street 1 StopSign
Street 2 Name N/A
Stop Condition-Street 2 N/A

Possible Solutions:

Remove & Replace Entire Ramp.

Surveyor Notes: