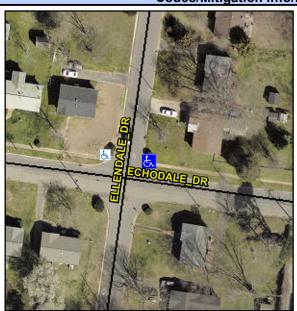

## Access Compliance Report Public Rights-of-Way (Curb Ramps)

Intersection ID: 19443 Main Street: ECHODALE\_DR Cross Street: ELLENDALE\_DR Location: NE

ADA ID: 581842615298 Ramp Type: Directional1 Initial Pass/Fail: Fail Overall Compliance: No Severity Score: 33.75