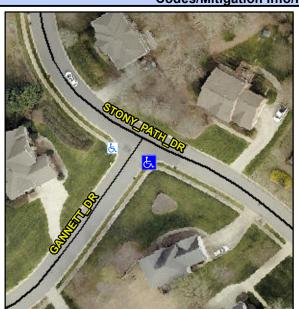

## **Access Compliance Report Public Rights-of-Way** (Curb Ramps)

Intersection ID: 3980 Main Street: GANNETT DR **Cross Street: STONY PATH DR** Location: S **Overall Compliance: No Severity Score:** 22.5 ADA ID: 581AD5A6A168 Ramp Type: Perp Initial Pass/Fail: Fail

## Field Measurements/Component Compliance

STONY PATH DR Street 1 Name Stop Condition-Street 2 StopSign N/A Street 2 Name Stop Condition-Street 1 N/A Possible Solutions: Remove & Replace Entire Ramp. Surveyor Notes: N/A PROW/ADA: Not Found, R304.5.1, R304.2.2, R304.5.3