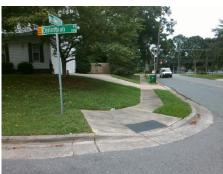

## Field Measurements/Component Compliance

Street 1 Name
Stop Condition-Street 2
Street 2 Name
Stop Condition-Street 1

CORINTHIAN PL StopSign WALKER RD None Possible Solutions:

Remove & Replace Curb Ramp With Two New Directional Ramps or Equivalent.

Surveyor Notes:

N/A

PROW/ADA:

Not Found, R304.5.1, R304.2.2, R304.5.3

Total Cost: \$

| Field Measurements/Component Compliance |                        |      |      |                             |      |
|-----------------------------------------|------------------------|------|------|-----------------------------|------|
| Co                                      | Compliance Description |      | Comp | oliance Description         | Data |
| N/A                                     | Ramp Length (in)       | 48.0 | No   | Ramp Slope (%)              | 10.4 |
| No                                      | Ramp Width (in)        | 34.0 | No   | Ramp XSlope (%)             | 7.7  |
| N/A                                     | Flare Type LT          | N/A  | N/A  | Flare Type RT               | N/A  |
| N/A                                     | Flare Slope LT (%)     | N/A  | N/A  | Flare Slope RT (%)          | N/A  |
| N/A                                     | Flare Traversable LT?  | N/A  | N/A  | Flare Traversable RT?       | N/A  |
| N/A                                     | Landing Length (in)    | N/A  | N/A  | DWS Provided?               | N/A  |
| N/A                                     | Landing Width (in)     | N/A  | N/A  | DWS Contrast?               | N/A  |
| N/A                                     | Landing Slope (%)      | N/A  | N/A  | DWS Length (in)             | N/A  |
| N/A                                     | Landing X Slope (%)    | N/A  | N/A  | DWS Full Width?             | N/A  |
| N/A                                     | Landing Curb? (Y/N)    | N/A  | N/A  | DWS Offset (in)             | N/A  |
| N/A                                     | Shared Landing?        | N/A  |      |                             |      |
| N/A                                     | Gutter Ponding?        | N/A  | N/A  | Gutter Slope (%)            | N/A  |
| N/A                                     | Gutter Lip Ht (in)     | N/A  | N/A  | Gutter X Slope (%)          | N/A  |
| N/A                                     | Painted X Walk1?       | No   | N/A  | Painted X Walk2?            | No   |
|                                         | X Walk 1 Direction     | To N |      | X Walk 2 Direction          | To W |
| N/A                                     | X Walk 1 Width (in)    | N/A  | N/A  | X Walk 2 Width (in)         | N/A  |
|                                         | X Walk 1 Slope (%)     | 2.8  |      | X Walk 2 Slope (%)          | 6.8  |
|                                         | X Walk 1 X Slope (%)   | 6.0  |      | X Walk 2 X Slope (%)        | 2.5  |
| N/A                                     | Ramp inside XWalk1?    | N/A  | N/A  | Ramp inside XWalk2?         | N/A  |
|                                         | Road Slope (%)         | 7.0  | N/A  | Clear Space?                | N/A  |
|                                         | Road X Slope (%)       | 1.4  | N/A  | Clear Space to XWalk (in)   | N/A  |
| N/A                                     | Any Obstructions?      | N/A  | N/A  | Storm Grate/Utility Hazard? | N/A  |
|                                         | Obstruction Type       |      |      | Storm Grate/Utility Type    |      |
|                                         |                        | N/A  |      |                             | N/A  |
|                                         |                        |      | Yes  | Surface Condition? (G/P)    | Good |
|                                         |                        | •    | -    |                             |      |