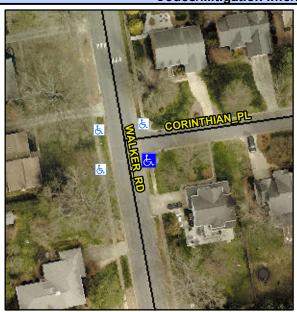

## Access Compliance Report Public Rights-of-Way (Curb Ramps)

Intersection ID: 17504 Main Street: CORINTHIAN\_PL Cross Street: WALKER\_RD Location: SE

ADA ID: 582110C6AB65 Ramp Type: PerpDiag Initial Pass/Fail: Fail Overall Compliance: No Severity Score: 55