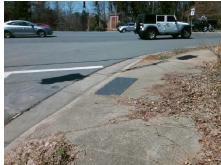

## **Access Compliance Report Public Rights-of-Way** (Curb Ramps)

Data

9.2

8.1

N/A

Good

Main Street: PROVIDENCE RD **Cross Street: COUNTRY LN** Location: Intersection ID: 26590 NE ADA ID: 58224291456C Ramp Type: Perp Initial Pass/Fail: Fail **Overall Compliance: No Severity Score:** 37.5

| <u> </u> | 1 COCIDIO COIGLICII           |      | i iola ilioadal o     | 1110111070 | <u> </u> | tone compnance        |
|----------|-------------------------------|------|-----------------------|------------|----------|-----------------------|
|          | Possible Solutions:           | Comp | liance Description    | Data       | Compl    | liance Description    |
|          | Remove & Replace Entire Ramp. | N/A  | Ramp Length (in)      | 87.0       | No       | Ramp Slope (%)        |
| 1        | · ·                           | Yes  | Ramp Width (in)       | 50.0       | No       | Ramp XSlope (%)       |
|          |                               | N/A  | Flare Type LT         | N/A        | N/A      | Flare Type RT         |
| 1        |                               | N/A  | Flare Slope LT (%)    | N/A        | N/A      | Flare Slope RT (%)    |
| F        |                               | N/A  | Flare Traversable LT? | N/A        | N/A      | Flare Traversable R   |
| 4        |                               | N/A  | Landing Length (in)   | N/A        | N/A      | DWS Provided?         |
| H        | Surveyor Notes:               | N/A  | Landing Width (in)    | N/A        | N/A      | DWS Contrast?         |
| No.      | N/A                           | N/A  | Landing Slope (%)     | N/A        | N/A      | DWS Length (in)       |
| 60       |                               | N/A  | Landing X Slope (%)   | N/A        | N/A      | DWS Full Width?       |
| 26       |                               | N/A  | Landing Curb? (Y/N)   | N/A        | N/A      | DWS Offset (in)       |
|          |                               | N/A  | Shared Landing?       | N/A        |          |                       |
|          | PROW/ADA:                     | N/A  | Gutter Ponding?       | N/A        | N/A      | Gutter Slope (%)      |
|          | Not Found, R304.2.2, R304.5.3 | N/A  | Gutter Lip Ht (in)    | N/A        | N/A      | Gutter X Slope (%)    |
| 4        | , , ,                         | N/A  | Painted X Walk1?      | Yes        | N/A      | Painted X Walk2?      |
| 炔        |                               |      | X Walk 1 Direction    | To S       |          | X Walk 2 Direction    |
|          |                               | N/A  | X Walk 1 Width (in)   | 111.0      | N/A      | X Walk 2 Width (in)   |
|          |                               |      | X Walk 1 Slope (%)    | 2.4        |          | X Walk 2 Slope (%)    |
|          |                               |      | X Walk 1 X Slope (%)  | 8.1        |          | X Walk 2 X Slope (%   |
|          |                               | N/A  | Ramp inside XWalk1?   | Yes        | N/A      | Ramp inside XWalk2    |
|          |                               |      | Road Slope (%)        | N/A        | N/A      | Clear Space?          |
|          |                               |      | Road X Slope (%)      | N/A        | N/A      | Clear Space to XWa    |
|          |                               | N/A  | Any Obstructions?     | N/A        | N/A      | Storm Grate/Utility F |
|          |                               |      |                       |            |          |                       |