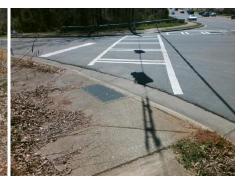

## **Access Compliance Report Public Rights-of-Way** (Curb Ramps)

Data

9.2

8.1

N/A

Good

Main Street: PROVIDENCE RD **Cross Street: COUNTRY LN** Location: Intersection ID: 26590 NE ADA ID: 58224291456C Ramp Type: Perp Initial Pass/Fail: Fail **Overall Compliance: No Severity Score:** 37.5

| <u> </u> | 1 COCIDIO COIGLICII           |      | i iola ilioadal o     | 1110111070 | <u> </u> | tone compnance        |
|----------|-------------------------------|------|-----------------------|------------|----------|-----------------------|
|          | Possible Solutions:           | Comp | liance Description    | Data       | Compl    | liance Description    |
|          | Remove & Replace Entire Ramp. | N/A  | Ramp Length (in)      | 87.0       | No       | Ramp Slope (%)        |
| 1        | · ·                           | Yes  | Ramp Width (in)       | 50.0       | No       | Ramp XSlope (%)       |
|          |                               | N/A  | Flare Type LT         | N/A        | N/A      | Flare Type RT         |
| 1        |                               | N/A  | Flare Slope LT (%)    | N/A        | N/A      | Flare Slope RT (%)    |
| F        |                               | N/A  | Flare Traversable LT? | N/A        | N/A      | Flare Traversable R   |
| 4        |                               | N/A  | Landing Length (in)   | N/A        | N/A      | DWS Provided?         |
| H        | Surveyor Notes:               | N/A  | Landing Width (in)    | N/A        | N/A      | DWS Contrast?         |
| No.      | N/A                           | N/A  | Landing Slope (%)     | N/A        | N/A      | DWS Length (in)       |
| 60       |                               | N/A  | Landing X Slope (%)   | N/A        | N/A      | DWS Full Width?       |
| 26       |                               | N/A  | Landing Curb? (Y/N)   | N/A        | N/A      | DWS Offset (in)       |
|          |                               | N/A  | Shared Landing?       | N/A        |          |                       |
|          | PROW/ADA:                     | N/A  | Gutter Ponding?       | N/A        | N/A      | Gutter Slope (%)      |
|          | Not Found, R304.2.2, R304.5.3 | N/A  | Gutter Lip Ht (in)    | N/A        | N/A      | Gutter X Slope (%)    |
| 4        | , , ,                         | N/A  | Painted X Walk1?      | Yes        | N/A      | Painted X Walk2?      |
| 炔        |                               |      | X Walk 1 Direction    | To S       |          | X Walk 2 Direction    |
|          |                               | N/A  | X Walk 1 Width (in)   | 111.0      | N/A      | X Walk 2 Width (in)   |
|          |                               |      | X Walk 1 Slope (%)    | 2.4        |          | X Walk 2 Slope (%)    |
|          |                               |      | X Walk 1 X Slope (%)  | 8.1        |          | X Walk 2 X Slope (%   |
|          |                               | N/A  | Ramp inside XWalk1?   | Yes        | N/A      | Ramp inside XWalk2    |
|          |                               |      | Road Slope (%)        | N/A        | N/A      | Clear Space?          |
|          |                               |      | Road X Slope (%)      | N/A        | N/A      | Clear Space to XWa    |
|          |                               | N/A  | Any Obstructions?     | N/A        | N/A      | Storm Grate/Utility F |
|          |                               |      |                       |            |          |                       |