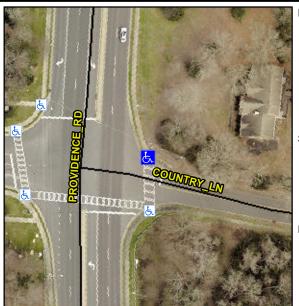

## **Access Compliance Report Public Rights-of-Way** (Curb Ramps)

Data

9.2

8.1

N/A

Good

Main Street: PROVIDENCE RD **Cross Street: COUNTRY LN** Location: Intersection ID: 26590 NE ADA ID: 58224291456C Ramp Type: Perp Initial Pass/Fail: Fail **Overall Compliance: No Severity Score:** 37.5

Flare Traversable RT?

| Street 1 Name           | COUNTRY LN |
|-------------------------|------------|
| Stop Condition-Street 2 | Signal     |
| Street 2 Name           | N/A        |
| Stop Condition-Street 1 | N/A        |