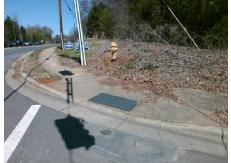

## **Access Compliance Report Public Rights-of-Way** (Curb Ramps)

Data

9.2

8.1

N/A

Good

Main Street: PROVIDENCE RD **Cross Street: COUNTRY LN** Location: Intersection ID: 26590 NE ADA ID: 58224291456C Ramp Type: Perp Initial Pass/Fail: Fail **Overall Compliance: No Severity Score:** 37.5

| <u> </u> | 1 COCIDIO COIGLICII           |      | i iola ilioadal o     | 1110111070 | <u> </u> | tone compnance        |
|----------|-------------------------------|------|-----------------------|------------|----------|-----------------------|
|          | Possible Solutions:           | Comp | liance Description    | Data       | Compl    | liance Description    |
|          | Remove & Replace Entire Ramp. | N/A  | Ramp Length (in)      | 87.0       | No       | Ramp Slope (%)        |
| 1        | · ·                           | Yes  | Ramp Width (in)       | 50.0       | No       | Ramp XSlope (%)       |
|          |                               | N/A  | Flare Type LT         | N/A        | N/A      | Flare Type RT         |
| 1        |                               | N/A  | Flare Slope LT (%)    | N/A        | N/A      | Flare Slope RT (%)    |
| F        |                               | N/A  | Flare Traversable LT? | N/A        | N/A      | Flare Traversable R   |
| 4        |                               | N/A  | Landing Length (in)   | N/A        | N/A      | DWS Provided?         |
| H        | Surveyor Notes:               | N/A  | Landing Width (in)    | N/A        | N/A      | DWS Contrast?         |
| No.      | N/A                           | N/A  | Landing Slope (%)     | N/A        | N/A      | DWS Length (in)       |
| 60       |                               | N/A  | Landing X Slope (%)   | N/A        | N/A      | DWS Full Width?       |
| 26       |                               | N/A  | Landing Curb? (Y/N)   | N/A        | N/A      | DWS Offset (in)       |
|          |                               | N/A  | Shared Landing?       | N/A        |          |                       |
|          | PROW/ADA:                     | N/A  | Gutter Ponding?       | N/A        | N/A      | Gutter Slope (%)      |
|          | Not Found, R304.2.2, R304.5.3 | N/A  | Gutter Lip Ht (in)    | N/A        | N/A      | Gutter X Slope (%)    |
| 4        | , , ,                         | N/A  | Painted X Walk1?      | Yes        | N/A      | Painted X Walk2?      |
| 炔        |                               |      | X Walk 1 Direction    | To S       |          | X Walk 2 Direction    |
|          |                               | N/A  | X Walk 1 Width (in)   | 111.0      | N/A      | X Walk 2 Width (in)   |
|          |                               |      | X Walk 1 Slope (%)    | 2.4        |          | X Walk 2 Slope (%)    |
|          |                               |      | X Walk 1 X Slope (%)  | 8.1        |          | X Walk 2 X Slope (%   |
|          |                               | N/A  | Ramp inside XWalk1?   | Yes        | N/A      | Ramp inside XWalk2    |
|          |                               |      | Road Slope (%)        | N/A        | N/A      | Clear Space?          |
|          |                               |      | Road X Slope (%)      | N/A        | N/A      | Clear Space to XWa    |
|          |                               | N/A  | Any Obstructions?     | N/A        | N/A      | Storm Grate/Utility F |
|          |                               |      |                       |            |          |                       |