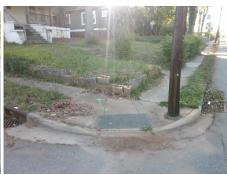

## Field Measurements/Component Compliance

LIMA AV Street 1 Name Stop Condition-Street 2 StopSign Street 2 Name **ROZZELLES FERRY RD** Stop Condition-Street 1 None Possible Solutions: Remove & Replace Curb Ramp With Two New Directional Ramps or Equivalent.

N/A

PROW/ADA:

Not Found, R304.5.1, R304.2.2, R304.5.3

Total Cost: 3200.00

| Field Measurements/Component Compliance |                        |                       |       |       |        |                       |       |
|-----------------------------------------|------------------------|-----------------------|-------|-------|--------|-----------------------|-------|
| 9                                       | Compliance Description |                       | Data  | Compl | iance  | Description           | Data  |
| 1                                       | N/A                    | Ramp Length (in)      | 67.0  | No    | Ramp   | Slope (%)             | 9.1   |
| 1                                       | No                     | Ramp Width (in)       | 31.0  | No    | Ramp   | XSlope (%)            | 3.2   |
| N                                       | N/A                    | Flare Type LT         | N/A   | N/A   | Flare  | Type RT               | N/A   |
| 1                                       | N/A                    | Flare Slope LT (%)    | N/A   | N/A   | Flare  | Slope RT (%)          | N/A   |
| 1                                       | N/A                    | Flare Traversable LT? | N/A   | N/A   | Flare  | Traversable RT?       | N/A   |
| 1                                       | N/A                    | Landing Length (in)   | N/A   | N/A   | DWS    | Provided?             | N/A   |
| 1                                       | N/A                    | Landing Width (in)    | N/A   | N/A   | DWS    | Contrast?             | N/A   |
| 1                                       | N/A                    | Landing Slope (%)     | N/A   | N/A   | DWS    | Length (in)           | N/A   |
| 1                                       | N/A                    | Landing X Slope (%)   | N/A   | N/A   | DWS    | Full Width?           | N/A   |
| 1                                       | N/A                    | Landing Curb? (Y/N)   | N/A   | N/A   | DWS    | Offset (in)           | N/A   |
| ı                                       | N/A                    | Shared Landing?       | N/A   |       |        |                       |       |
| ı                                       | N/A                    | Gutter Ponding?       | Yes   | N/A   | Gutte  | r Slope (%)           | N/A   |
| N                                       | N/A                    | Gutter Lip Ht (in)    | N/A   | N/A   | Gutte  | r X Slope (%)         | N/A   |
| ı                                       | N/A                    | Painted X Walk1?      | No    | N/A   | Painte | ed X Walk2?           | No    |
|                                         |                        | X Walk 1 Direction    | To NW |       | X Wal  | k 2 Direction         | To SW |
| 1                                       | N/A                    | X Walk 1 Width (in)   | N/A   | N/A   | X Wal  | k 2 Width (in)        | N/A   |
|                                         |                        | X Walk 1 Slope (%)    | 2.6   |       | X Wal  | k 2 Slope (%)         | 3.4   |
|                                         |                        | X Walk 1 X Slope (%)  | 2.9   |       | X Wal  | k 2 X Slope (%)       | 1.8   |
| 1                                       | N/A                    | Ramp inside XWalk1?   | N/A   | N/A   | Ramp   | inside XWalk2?        | N/A   |
|                                         |                        | Road Slope (%)        | 1.8   | N/A   | Clear  | Space?                | N/A   |
|                                         |                        | Road X Slope (%)      | 1.2   | N/A   | Clear  | Space to XWalk (in)   | N/A   |
| ı                                       | N/A                    | Any Obstructions?     | N/A   | N/A   | Storm  | Grate/Utility Hazard? | N/A   |
|                                         |                        | Obstruction Type      |       |       | Storm  | Grate/Utility Type    |       |
|                                         |                        |                       | N/A   |       |        |                       | N/A   |
|                                         |                        |                       |       | Yes   | Surfac | ce Condition? (G/P)   | Good  |
|                                         |                        |                       |       |       |        |                       |       |