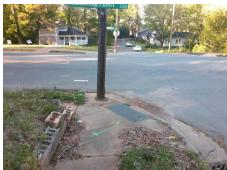

## Field Measurements/Component Compliance

LIMA AV Street 1 Name Stop Condition-Street 2 StopSign Street 2 Name **ROZZELLES FERRY RD** Stop Condition-Street 1 None Possible Solutions: Remove & Replace Curb Ramp With Two New Directional Ramps or Equivalent.

N/A

PROW/ADA:

Not Found, R304.5.1, R304.2.2, R304.5.3

Total Cost: 3200.00

| Field Measurements/Component Compliance |                        |                       |       |       |        |                       |       |
|-----------------------------------------|------------------------|-----------------------|-------|-------|--------|-----------------------|-------|
| 9                                       | Compliance Description |                       | Data  | Compl | iance  | Description           | Data  |
| 1                                       | N/A                    | Ramp Length (in)      | 67.0  | No    | Ramp   | Slope (%)             | 9.1   |
| 1                                       | No                     | Ramp Width (in)       | 31.0  | No    | Ramp   | XSlope (%)            | 3.2   |
| N                                       | N/A                    | Flare Type LT         | N/A   | N/A   | Flare  | Type RT               | N/A   |
| 1                                       | N/A                    | Flare Slope LT (%)    | N/A   | N/A   | Flare  | Slope RT (%)          | N/A   |
| 1                                       | N/A                    | Flare Traversable LT? | N/A   | N/A   | Flare  | Traversable RT?       | N/A   |
| 1                                       | N/A                    | Landing Length (in)   | N/A   | N/A   | DWS    | Provided?             | N/A   |
| 1                                       | N/A                    | Landing Width (in)    | N/A   | N/A   | DWS    | Contrast?             | N/A   |
| 1                                       | N/A                    | Landing Slope (%)     | N/A   | N/A   | DWS    | Length (in)           | N/A   |
| 1                                       | N/A                    | Landing X Slope (%)   | N/A   | N/A   | DWS    | Full Width?           | N/A   |
| 1                                       | N/A                    | Landing Curb? (Y/N)   | N/A   | N/A   | DWS    | Offset (in)           | N/A   |
| ı                                       | N/A                    | Shared Landing?       | N/A   |       |        |                       |       |
| ı                                       | N/A                    | Gutter Ponding?       | Yes   | N/A   | Gutte  | r Slope (%)           | N/A   |
| N                                       | N/A                    | Gutter Lip Ht (in)    | N/A   | N/A   | Gutte  | r X Slope (%)         | N/A   |
| ı                                       | N/A                    | Painted X Walk1?      | No    | N/A   | Painte | ed X Walk2?           | No    |
|                                         |                        | X Walk 1 Direction    | To NW |       | X Wal  | k 2 Direction         | To SW |
| 1                                       | N/A                    | X Walk 1 Width (in)   | N/A   | N/A   | X Wal  | k 2 Width (in)        | N/A   |
|                                         |                        | X Walk 1 Slope (%)    | 2.6   |       | X Wal  | k 2 Slope (%)         | 3.4   |
|                                         |                        | X Walk 1 X Slope (%)  | 2.9   |       | X Wal  | k 2 X Slope (%)       | 1.8   |
| 1                                       | N/A                    | Ramp inside XWalk1?   | N/A   | N/A   | Ramp   | inside XWalk2?        | N/A   |
|                                         |                        | Road Slope (%)        | 1.8   | N/A   | Clear  | Space?                | N/A   |
|                                         |                        | Road X Slope (%)      | 1.2   | N/A   | Clear  | Space to XWalk (in)   | N/A   |
| ı                                       | N/A                    | Any Obstructions?     | N/A   | N/A   | Storm  | Grate/Utility Hazard? | N/A   |
|                                         |                        | Obstruction Type      |       |       | Storm  | Grate/Utility Type    |       |
|                                         |                        |                       | N/A   |       |        |                       | N/A   |
|                                         |                        |                       |       | Yes   | Surfac | ce Condition? (G/P)   | Good  |
|                                         |                        |                       |       |       |        |                       |       |