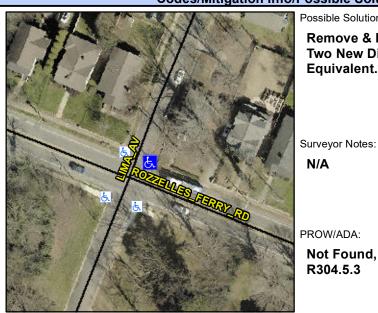

## **Access Compliance Report Public Rights-of-Way** (Curb Ramps)

Intersection ID: 10393 Main Street: LIMA AV **Cross Street: ROZZELLES FERRY RD** Location: NE ADA ID: 5824948DDD30 Ramp Type: PerpDiag Initial Pass/Fail: Fail **Overall Compliance: No** Severity Score: 48.75

## Field Measurements/Component Compliance

LIMA AV Street 1 Name Stop Condition-Street 2 StopSign Street 2 Name **ROZZELLES FERRY RD** Stop Condition-Street 1 None Possible Solutions: Remove & Replace Curb Ramp With Two New Directional Ramps or Equivalent.