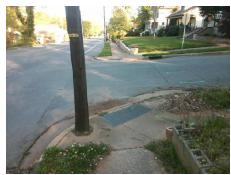

## Field Measurements/Component Compliance

LIMA AV Street 1 Name Stop Condition-Street 2 StopSign Street 2 Name **ROZZELLES FERRY RD** Stop Condition-Street 1 None Possible Solutions: Remove & Replace Curb Ramp With Two New Directional Ramps or Equivalent.

N/A

PROW/ADA:

Not Found, R304.5.1, R304.2.2, R304.5.3

Total Cost: 3200.00

| Field Measurements/Component Compliance |                        |                       |       |       |        |                       |       |
|-----------------------------------------|------------------------|-----------------------|-------|-------|--------|-----------------------|-------|
| 9                                       | Compliance Description |                       | Data  | Compl | iance  | Description           | Data  |
| 1                                       | N/A                    | Ramp Length (in)      | 67.0  | No    | Ramp   | Slope (%)             | 9.1   |
| 1                                       | No                     | Ramp Width (in)       | 31.0  | No    | Ramp   | XSlope (%)            | 3.2   |
| N                                       | N/A                    | Flare Type LT         | N/A   | N/A   | Flare  | Type RT               | N/A   |
| 1                                       | N/A                    | Flare Slope LT (%)    | N/A   | N/A   | Flare  | Slope RT (%)          | N/A   |
| 1                                       | N/A                    | Flare Traversable LT? | N/A   | N/A   | Flare  | Traversable RT?       | N/A   |
| 1                                       | N/A                    | Landing Length (in)   | N/A   | N/A   | DWS    | Provided?             | N/A   |
| 1                                       | N/A                    | Landing Width (in)    | N/A   | N/A   | DWS    | Contrast?             | N/A   |
| 1                                       | N/A                    | Landing Slope (%)     | N/A   | N/A   | DWS    | Length (in)           | N/A   |
| 1                                       | N/A                    | Landing X Slope (%)   | N/A   | N/A   | DWS    | Full Width?           | N/A   |
| 1                                       | N/A                    | Landing Curb? (Y/N)   | N/A   | N/A   | DWS    | Offset (in)           | N/A   |
| ı                                       | N/A                    | Shared Landing?       | N/A   |       |        |                       |       |
| ı                                       | N/A                    | Gutter Ponding?       | Yes   | N/A   | Gutte  | r Slope (%)           | N/A   |
| N                                       | N/A                    | Gutter Lip Ht (in)    | N/A   | N/A   | Gutte  | r X Slope (%)         | N/A   |
| ı                                       | N/A                    | Painted X Walk1?      | No    | N/A   | Painte | ed X Walk2?           | No    |
|                                         |                        | X Walk 1 Direction    | To NW |       | X Wal  | k 2 Direction         | To SW |
| 1                                       | N/A                    | X Walk 1 Width (in)   | N/A   | N/A   | X Wal  | k 2 Width (in)        | N/A   |
|                                         |                        | X Walk 1 Slope (%)    | 2.6   |       | X Wal  | k 2 Slope (%)         | 3.4   |
|                                         |                        | X Walk 1 X Slope (%)  | 2.9   |       | X Wal  | k 2 X Slope (%)       | 1.8   |
| 1                                       | N/A                    | Ramp inside XWalk1?   | N/A   | N/A   | Ramp   | inside XWalk2?        | N/A   |
|                                         |                        | Road Slope (%)        | 1.8   | N/A   | Clear  | Space?                | N/A   |
|                                         |                        | Road X Slope (%)      | 1.2   | N/A   | Clear  | Space to XWalk (in)   | N/A   |
| ı                                       | N/A                    | Any Obstructions?     | N/A   | N/A   | Storm  | Grate/Utility Hazard? | N/A   |
|                                         |                        | Obstruction Type      |       |       | Storm  | Grate/Utility Type    |       |
|                                         |                        |                       | N/A   |       |        |                       | N/A   |
|                                         |                        |                       |       | Yes   | Surfac | ce Condition? (G/P)   | Good  |
|                                         |                        |                       |       |       |        |                       |       |