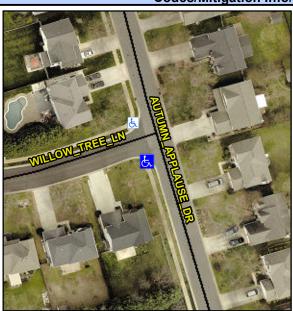

## Access Compliance Report Public Rights-of-Way (Curb Ramps)

Intersection ID: 28154 Main Street: AUTUMN\_APPLAUSE\_DR Cross Street: WILLOW\_TREE\_LN Location: SW

ADA ID: 5825A5A00990 Ramp Type: BlendTrans1 Initial Pass/Fail: Fail Overall Compliance: No Severity Score: 17.5

## Field Measurements/Component Compliance

Street 1 Name
Stop Condition-Street 1
Street 2 Name
Stop Condition-Street 2

AUTUMN APPLAUSE DR None WILLOW TREE LN StopSign Possible Solutions:

Remove & Replace Curb Ramp With
Two New Directional Ramps or
Equivalent.