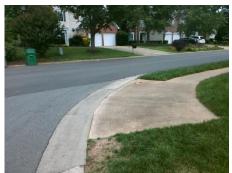

## Field Measurements/Component Compliance

Street 1 Name
Stop Condition-Street 1
Street 2 Name
Stop Condition-Street 2

AUTUMN APPLAUSE DR None WILLOW TREE LN StopSign Possible Solutions:

Remove & Replace Curb Ramp With
Two New Directional Ramps or
Equivalent.

Surveyor Notes:

N/A

PROW/ADA:

Not Found, R304.5.1

Total Cost: \$ 3200.00

| Fleid Measurements/Component Compliance |                       |       |                        |                             |       |
|-----------------------------------------|-----------------------|-------|------------------------|-----------------------------|-------|
| Compliance Description                  |                       | Data  | Compliance Description |                             | Data  |
| N/A                                     | Ramp Length (in)      | 98.0  | Yes                    | BlendTrans Slope (%)        | 4.5   |
| No                                      | Ramp Width (in)       | 33.0  | Yes                    | BlendTrans XSlope (%)       | 1.0   |
| N/A                                     | Flare Type LT         | N/A   | N/A                    | Flare Type RT               | N/A   |
| N/A                                     | Flare Slope LT (%)    | N/A   | N/A                    | Flare Slope RT (%)          | N/A   |
| N/A                                     | Flare Traversable LT? | N/A   | N/A                    | Flare Traversable RT?       | N/A   |
| N/A                                     | Landing Length (in)   | N/A   | N/A                    | DWS Provided?               | N/A   |
| N/A                                     | Landing Width (in)    | N/A   | N/A                    | DWS Contrast?               | N/A   |
| N/A                                     | Landing Slope (%)     | N/A   | N/A                    | DWS Length (in)             | N/A   |
| N/A                                     | Landing X Slope (%)   | N/A   | N/A                    | DWS Full Width?             | N/A   |
| N/A                                     | Landing Curb? (Y/N)   | N/A   | N/A                    | DWS Offset (in)             | N/A   |
| N/A                                     | Shared Landing?       | N/A   |                        |                             |       |
| N/A                                     | Gutter Ponding?       | N/A   | N/A                    | Gutter Slope (%)            | N/A   |
| N/A                                     | Gutter Lip Ht (in)    | N/A   | N/A                    | Gutter X Slope (%)          | N/A   |
| N/A                                     | Painted X Walk1?      | No    | N/A                    | Painted X Walk2?            | No    |
|                                         | X Walk 1 Direction    | To NE |                        | X Walk 2 Direction          | To NW |
|                                         | X Walk 1 Width (in)   | N/A   |                        | X Walk 2 Width (in)         | N/A   |
|                                         | X Walk 1 Slope (%)    | 3.2   |                        | X Walk 2 Slope (%)          | 1.4   |
|                                         | X Walk 1 X Slope (%)  | 1.5   |                        | X Walk 2 X Slope (%)        | 2.9   |
| N/A                                     | Ramp inside XWalk1?   | N/A   | N/A                    | Ramp inside XWalk2?         | N/A   |
|                                         | Road Slope (%)        | 0.2   |                        | Clear Space?                | N/A   |
|                                         | Road X Slope (%)      | 7.7   | N/A                    | Clear Space to XWalk (in)   | N/A   |
| N/A                                     | Any Obstructions?     | N/A   | N/A                    | Storm Grate/Utility Hazard? | N/A   |
|                                         | Obstruction Type      |       |                        | Storm Grate/Utility Type    |       |
|                                         |                       | N/A   |                        |                             | N/A   |
|                                         |                       |       | Yes                    | Surface Condition? (G/P)    | Good  |
|                                         |                       |       | No                     | Curb Slope (%)              | 19.9  |