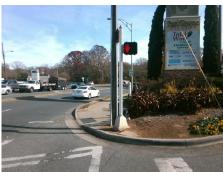

## Access Compliance Report Public Rights-of-Way (Curb Ramps)

Intersection ID: 30402 Main Street: WOODLAWN\_RD Cross Street: PARK\_RD\_SHOPPING\_CENTER\_DR Location: SE

ADA ID: 582B52A57848 Ramp Type: PerpDiag Initial Pass/Fail: Fail Overall Compliance: No Severity Score: 21.25

Possible Solutions:

Remove & Replace Curb Ramp With
Two New Directional Ramps or
Equivalent.

Surveyor Notes:
N/A

PROW/ADA:
R304.5.1, R304.5.3

Total Cost: \$ 3200.00

| Compliance Description Data Compliance Description Data |                       |       |     |                             |       |
|---------------------------------------------------------|-----------------------|-------|-----|-----------------------------|-------|
| N/A                                                     | Ramp Length (in)      | 97.0  | Yes | Ramp Slope (%)              | 8.0   |
| No                                                      | Ramp Width (in)       | 46.5  | No  | Ramp XSlope (%)             | 6.1   |
| N/A                                                     | Flare Type LT         | N/A   | N/A | Flare Type RT               | N/A   |
| N/A                                                     | Flare Slope LT (%)    | N/A   | N/A | Flare Slope RT (%)          | N/A   |
| N/A                                                     | Flare Traversable LT? | N/A   | N/A | Flare Traversable RT?       | N/A   |
| N/A                                                     | Landing Length (in)   | N/A   | N/A | DWS Provided?               | N/A   |
| N/A                                                     | Landing Width (in)    | N/A   | N/A | DWS Contrast?               | N/A   |
| N/A                                                     | Landing Slope (%)     | N/A   | N/A | DWS Length (in)             | N/A   |
| N/A                                                     | Landing X Slope (%)   | N/A   | N/A | DWS Full Width?             | N/A   |
| N/A                                                     | Landing Curb? (Y/N)   | N/A   | N/A | DWS Offset (in)             | N/A   |
| N/A                                                     | Shared Landing?       | N/A   |     | - ( )                       |       |
| N/A                                                     | Gutter Ponding?       | N/A   | N/A | Gutter Slope (%)            | N/A   |
| N/A                                                     | Gutter Lip Ht (in)    | N/A   | N/A | Gutter X Slope (%)          | N/A   |
| N/A                                                     | Painted X Walk1?      | Yes   | N/A | Painted X Walk2?            | Yes   |
|                                                         | X Walk 1 Direction    | To NW |     | X Walk 2 Direction          | To W  |
| N/A                                                     | X Walk 1 Width (in)   | 105.0 | N/A | X Walk 2 Width (in)         | 112.0 |
|                                                         | X Walk 1 Slope (%)    | 0.2   |     | X Walk 2 Slope (%)          | 5.2   |
|                                                         | X Walk 1 X Slope (%)  | 3.9   |     | X Walk 2 X Slope (%)        | 3.9   |
| N/A                                                     | Ramp inside XWalk1?   | Yes   | N/A | Ramp inside XWalk2?         | Yes   |
|                                                         | Road Slope (%)        | 3.6   | N/A | Clear Space?                | N/A   |
|                                                         | Road X Slope (%)      | 1.2   | N/A | Clear Space to XWalk (in)   | N/A   |
| N/A                                                     | Any Obstructions?     | N/A   | N/A | Storm Grate/Utility Hazard? | N/A   |
|                                                         | Obstruction Type      |       |     | Storm Grate/Utility Type    |       |
|                                                         | 71                    | N/A   | l   | , ,,-                       | N/A   |
|                                                         |                       |       | Yes | Surface Condition? (G/P)    | Good  |
|                                                         |                       | -     |     | (311)                       |       |