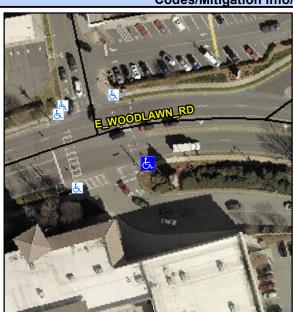

## Access Compliance Report Public Rights-of-Way (Curb Ramps)

Intersection ID: 30402 Main Street: WOODLAWN\_RD Cross Street: PARK\_RD\_SHOPPING\_CENTER\_DR Location: SE

ADA ID: 582B52A57848 Ramp Type: PerpDiag Initial Pass/Fail: Fail Overall Compliance: No Severity Score: 21.25

**Codes/Mitigation Info/Possible Solution** 

Field Measurements/Component Compliance

Street 1 Name E WOODLAWN RD
Stop Condition-Street 2 Signal
Street 2 Name PARKSTOWNE VILLAGE DR
Stop Condition-Street 1 Signal