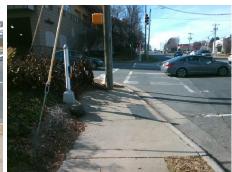

## Access Compliance Report Public Rights-of-Way (Curb Ramps)

Intersection ID: 30402 Main Street: WOODLAWN\_RD Cross Street: PARK\_RD\_SHOPPING\_CENTER\_DR Location: SE

ADA ID: 582B52A57848 Ramp Type: PerpDiag Initial Pass/Fail: Fail Overall Compliance: No Severity Score: 21.25

Possible Solutions:

Remove & Replace Curb Ramp With
Two New Directional Ramps or
Equivalent.

Surveyor Notes:
N/A

PROW/ADA:
R304.5.1, R304.5.3

Total Cost: \$ 3200.00

| Compliance Description Data Compliance Description Data |                       |       |     |                             |       |
|---------------------------------------------------------|-----------------------|-------|-----|-----------------------------|-------|
| N/A                                                     | Ramp Length (in)      | 97.0  | Yes | Ramp Slope (%)              | 8.0   |
| No                                                      | Ramp Width (in)       | 46.5  | No  | Ramp XSlope (%)             | 6.1   |
| N/A                                                     | Flare Type LT         | N/A   | N/A | Flare Type RT               | N/A   |
| N/A                                                     | Flare Slope LT (%)    | N/A   | N/A | Flare Slope RT (%)          | N/A   |
| N/A                                                     | Flare Traversable LT? | N/A   | N/A | Flare Traversable RT?       | N/A   |
| N/A                                                     | Landing Length (in)   | N/A   | N/A | DWS Provided?               | N/A   |
| N/A                                                     | Landing Width (in)    | N/A   | N/A | DWS Contrast?               | N/A   |
| N/A                                                     | Landing Slope (%)     | N/A   | N/A | DWS Length (in)             | N/A   |
| N/A                                                     | Landing X Slope (%)   | N/A   | N/A | DWS Full Width?             | N/A   |
| N/A                                                     | Landing Curb? (Y/N)   | N/A   | N/A | DWS Offset (in)             | N/A   |
| N/A                                                     | Shared Landing?       | N/A   |     | - ( )                       |       |
| N/A                                                     | Gutter Ponding?       | N/A   | N/A | Gutter Slope (%)            | N/A   |
| N/A                                                     | Gutter Lip Ht (in)    | N/A   | N/A | Gutter X Slope (%)          | N/A   |
| N/A                                                     | Painted X Walk1?      | Yes   | N/A | Painted X Walk2?            | Yes   |
|                                                         | X Walk 1 Direction    | To NW |     | X Walk 2 Direction          | To W  |
| N/A                                                     | X Walk 1 Width (in)   | 105.0 | N/A | X Walk 2 Width (in)         | 112.0 |
|                                                         | X Walk 1 Slope (%)    | 0.2   |     | X Walk 2 Slope (%)          | 5.2   |
|                                                         | X Walk 1 X Slope (%)  | 3.9   |     | X Walk 2 X Slope (%)        | 3.9   |
| N/A                                                     | Ramp inside XWalk1?   | Yes   | N/A | Ramp inside XWalk2?         | Yes   |
|                                                         | Road Slope (%)        | 3.6   | N/A | Clear Space?                | N/A   |
|                                                         | Road X Slope (%)      | 1.2   | N/A | Clear Space to XWalk (in)   | N/A   |
| N/A                                                     | Any Obstructions?     | N/A   | N/A | Storm Grate/Utility Hazard? | N/A   |
|                                                         | Obstruction Type      |       |     | Storm Grate/Utility Type    |       |
|                                                         | 71                    | N/A   | l   | , ,,-                       | N/A   |
|                                                         |                       |       | Yes | Surface Condition? (G/P)    | Good  |
|                                                         |                       | -     |     | (311)                       |       |