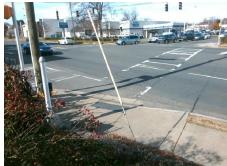

## Access Compliance Report Public Rights-of-Way (Curb Ramps)

Intersection ID: 30402 Main Street: WOODLAWN\_RD Cross Street: PARK\_RD\_SHOPPING\_CENTER\_DR Location: SE

ADA ID: 582B52A57848 Ramp Type: PerpDiag Initial Pass/Fail: Fail Overall Compliance: No Severity Score: 21.25

Possible Solutions:

Remove & Replace Curb Ramp With
Two New Directional Ramps or
Equivalent.

Surveyor Notes:
N/A

PROW/ADA:
R304.5.1, R304.5.3

Total Cost: \$ 3200.00

| Compliance Description Data Compliance Description Data |                       |       |     |                             |       |
|---------------------------------------------------------|-----------------------|-------|-----|-----------------------------|-------|
| N/A                                                     | Ramp Length (in)      | 97.0  | Yes | Ramp Slope (%)              | 8.0   |
| No                                                      | Ramp Width (in)       | 46.5  | No  | Ramp XSlope (%)             | 6.1   |
| N/A                                                     | Flare Type LT         | N/A   | N/A | Flare Type RT               | N/A   |
| N/A                                                     | Flare Slope LT (%)    | N/A   | N/A | Flare Slope RT (%)          | N/A   |
| N/A                                                     | Flare Traversable LT? | N/A   | N/A | Flare Traversable RT?       | N/A   |
| N/A                                                     | Landing Length (in)   | N/A   | N/A | DWS Provided?               | N/A   |
| N/A                                                     | Landing Width (in)    | N/A   | N/A | DWS Contrast?               | N/A   |
| N/A                                                     | Landing Slope (%)     | N/A   | N/A | DWS Length (in)             | N/A   |
| N/A                                                     | Landing X Slope (%)   | N/A   | N/A | DWS Full Width?             | N/A   |
| N/A                                                     | Landing Curb? (Y/N)   | N/A   | N/A | DWS Offset (in)             | N/A   |
| N/A                                                     | Shared Landing?       | N/A   |     | - ( )                       |       |
| N/A                                                     | Gutter Ponding?       | N/A   | N/A | Gutter Slope (%)            | N/A   |
| N/A                                                     | Gutter Lip Ht (in)    | N/A   | N/A | Gutter X Slope (%)          | N/A   |
| N/A                                                     | Painted X Walk1?      | Yes   | N/A | Painted X Walk2?            | Yes   |
|                                                         | X Walk 1 Direction    | To NW |     | X Walk 2 Direction          | To W  |
| N/A                                                     | X Walk 1 Width (in)   | 105.0 | N/A | X Walk 2 Width (in)         | 112.0 |
|                                                         | X Walk 1 Slope (%)    | 0.2   |     | X Walk 2 Slope (%)          | 5.2   |
|                                                         | X Walk 1 X Slope (%)  | 3.9   |     | X Walk 2 X Slope (%)        | 3.9   |
| N/A                                                     | Ramp inside XWalk1?   | Yes   | N/A | Ramp inside XWalk2?         | Yes   |
|                                                         | Road Slope (%)        | 3.6   | N/A | Clear Space?                | N/A   |
|                                                         | Road X Slope (%)      | 1.2   | N/A | Clear Space to XWalk (in)   | N/A   |
| N/A                                                     | Any Obstructions?     | N/A   | N/A | Storm Grate/Utility Hazard? | N/A   |
|                                                         | Obstruction Type      |       |     | Storm Grate/Utility Type    |       |
|                                                         | 71                    | N/A   | l   | , ,,-                       | N/A   |
|                                                         |                       |       | Yes | Surface Condition? (G/P)    | Good  |
|                                                         |                       | -     |     | (311)                       |       |