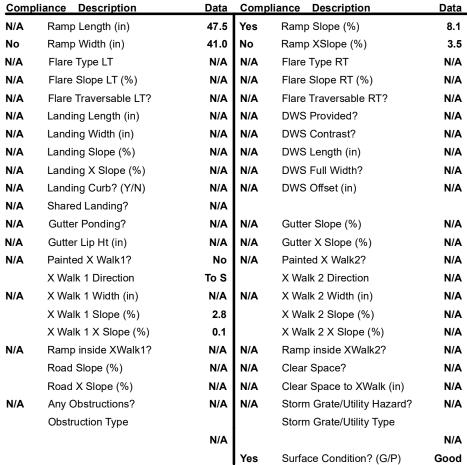

## Field Measurements/Component Compliance

Street 1 Name
WINTHORP RIDGE RD
Stop Condition-Street 2
None
Street 2 Name
N/A
Stop Condition-Street 1
N/A

| Possible Solutions:           | 9 |
|-------------------------------|---|
| Remove & Replace Entire Ramp. | N |
|                               | N |
|                               | N |
|                               | N |
|                               | N |
|                               | N |
| Surveyor Notes:               | N |
| N/A                           | N |
|                               | N |
|                               | N |
|                               | N |
| PROW/ADA:                     | N |
| Not Found, R304.5.1, R304.5.3 | N |
|                               | N |
|                               | N |
|                               | N |