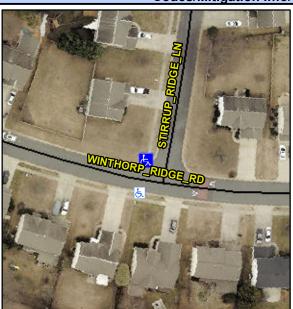

## Access Compliance Report Public Rights-of-Way (Curb Ramps)

Intersection ID: 26688Main Street:STIRRUP\_RIDGE\_LNCross Street:WINTHORP\_RIDGE\_RDLocation:NWADA ID: 5836E5F52CADRamp Type:PerpInitial Pass/Fail:FailOverall Compliance:NoSeverity Score:10