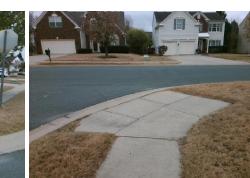

## Access Compliance Report Public Rights-of-Way (Curb Ramps)

Intersection ID: 26688Main Street:STIRRUP\_RIDGE\_LNCross Street:WINTHORP\_RIDGE\_RDLocation:NWADA ID: 5836E5F52CADRamp Type:PerpInitial Pass/Fail:FailOverall Compliance:NoSeverity Score:10