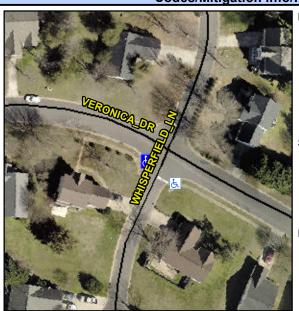

## Access Compliance Report Public Rights-of-Way (Curb Ramps)

Intersection ID: 11518Main Street:VERONICA\_DRCross Street:WHISPERFIELD\_LNLocation:WADA ID: 583E9F8CD3E2Ramp Type:PerpInitial Pass/Fail:FailOverall Compliance:NoSeverity Score:33.75