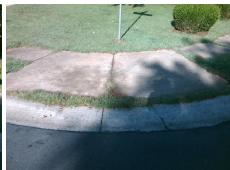

## Access Compliance Report Public Rights-of-Way (Curb Ramps)

Intersection ID: 11518Main Street:VERONICA\_DRCross Street:WHISPERFIELD\_LNLocation:WADA ID: 583E9F8CD3E2Ramp Type:PerpInitial Pass/Fail:FailOverall Compliance:NoSeverity Score:33.75

Total Cost:

1850.00

| u33/1                                   | an. ran Overan        | Compilan | CC. 14                 | o deventy ocore.            | 33.73 |  |
|-----------------------------------------|-----------------------|----------|------------------------|-----------------------------|-------|--|
| Field Measurements/Component Compliance |                       |          |                        |                             |       |  |
| Compliance Description                  |                       | Data     | Compliance Description |                             | Data  |  |
| N/A                                     | Ramp Length (in)      | 96.0     | No                     | Ramp Slope (%)              | 8.9   |  |
| No                                      | Ramp Width (in)       | 46.0     | No                     | Ramp XSlope (%)             | 5.6   |  |
| N/A                                     | Flare Type LT         | N/A      | N/A                    | Flare Type RT               | N/A   |  |
| N/A                                     | Flare Slope LT (%)    | N/A      | N/A                    | Flare Slope RT (%)          | N/A   |  |
| N/A                                     | Flare Traversable LT? | N/A      | N/A                    | Flare Traversable RT?       | N/A   |  |
| N/A                                     | Landing Length (in)   | N/A      | N/A                    | DWS Provided?               | N/A   |  |
| N/A                                     | Landing Width (in)    | N/A      | N/A                    | DWS Contrast?               | N/A   |  |
| N/A                                     | Landing Slope (%)     | N/A      | N/A                    | DWS Length (in)             | N/A   |  |
| N/A                                     | Landing X Slope (%)   | N/A      | N/A                    | DWS Full Width?             | N/A   |  |
| N/A                                     | Landing Curb? (Y/N)   | N/A      | N/A                    | DWS Offset (in)             | N/A   |  |
| N/A                                     | Shared Landing?       | N/A      |                        |                             |       |  |
| N/A                                     | Gutter Ponding?       | N/A      | N/A                    | Gutter Slope (%)            | N/A   |  |
| N/A                                     | Gutter Lip Ht (in)    | 1.0      | N/A                    | Gutter X Slope (%)          | N/A   |  |
| N/A                                     | Painted X Walk1?      | No       | N/A                    | Painted X Walk2?            | N/A   |  |
|                                         | X Walk 1 Direction    | To SE    |                        | X Walk 2 Direction          | N/A   |  |
| N/A                                     | X Walk 1 Width (in)   | N/A      | N/A                    | X Walk 2 Width (in)         | N/A   |  |
|                                         | X Walk 1 Slope (%)    | 2.9      |                        | X Walk 2 Slope (%)          | N/A   |  |
|                                         | X Walk 1 X Slope (%)  | 3.7      |                        | X Walk 2 X Slope (%)        | N/A   |  |
| N/A                                     | Ramp inside XWalk1?   | N/A      | N/A                    | Ramp inside XWalk2?         | N/A   |  |
|                                         | Road Slope (%)        | N/A      | N/A                    | Clear Space?                | N/A   |  |
|                                         | Road X Slope (%)      | N/A      | N/A                    | Clear Space to XWalk (in)   | N/A   |  |
| N/A                                     | Any Obstructions?     | N/A      | N/A                    | Storm Grate/Utility Hazard? | N/A   |  |
|                                         | Obstruction Type      |          |                        | Storm Grate/Utility Type    |       |  |
|                                         |                       | N/A      |                        |                             | N/A   |  |
|                                         |                       |          | Yes                    | Surface Condition? (G/P)    | Good  |  |