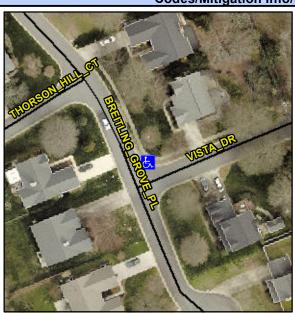

Intersection ID: 17415 Main Street: BREITLING GROVE PL Cross Street: VISTA DR Location: NE Initial Pass/Fail: Fail **Overall Compliance: No Severity Score:** 12.5 **ADA ID: 58422CAFA57F** Ramp Type: PerpDiag

**BREITLING GROVE PL** None **VISTA DR** StopSign

PROW/ADA: Total Cost: 3200.00

X Walk 1 Slope (%) 4.6 X Walk 2 Slope (%) 1.8 X Walk 2 X Slope (%) X Walk 1 X Slope (%) 3.0 5.0 N/A N/A N/A Ramp inside XWalk2? N/A Ramp inside XWalk1? Road Slope (%) 3.6 N/A Clear Space? N/A N/A Road X Slope (%) 0.2 Clear Space to XWalk (in) N/A N/A N/A N/A Any Obstructions? Storm Grate/Utility Hazard? N/A **Obstruction Type** Storm Grate/Utility Type N/A N/A Yes Surface Condition? (G/P) Good