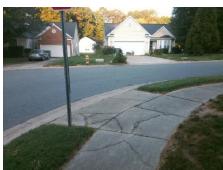

Intersection ID: 17415 Main Street: BREITLING GROVE PL Cross Street: VISTA DR Location: NE Initial Pass/Fail: Fail **Overall Compliance: No Severity Score:** 12.5 **ADA ID: 58422CAFA57F** Ramp Type: PerpDiag

**BREITLING GROVE PL** None **VISTA DR** StopSign

PROW/ADA: Total Cost: 3200.00

X Walk 1 Slope (%) 4.6 X Walk 2 Slope (%) 1.8 X Walk 2 X Slope (%) X Walk 1 X Slope (%) 3.0 5.0 N/A N/A N/A Ramp inside XWalk2? N/A Ramp inside XWalk1? Road Slope (%) 3.6 N/A Clear Space? N/A N/A Road X Slope (%) 0.2 Clear Space to XWalk (in) N/A N/A N/A N/A Any Obstructions? Storm Grate/Utility Hazard? N/A **Obstruction Type** Storm Grate/Utility Type N/A N/A Yes Surface Condition? (G/P) Good