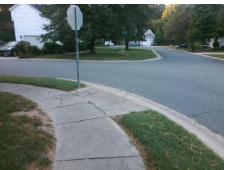

Intersection ID: 17415 Main Street: BREITLING GROVE PL Cross Street: VISTA DR Location: NE Initial Pass/Fail: Fail **Overall Compliance: No Severity Score:** 12.5 **ADA ID: 58422CAFA57F** Ramp Type: PerpDiag

**BREITLING GROVE PL** None **VISTA DR** StopSign

PROW/ADA: Total Cost: 3200.00

X Walk 1 Slope (%) 4.6 X Walk 2 Slope (%) 1.8 X Walk 2 X Slope (%) X Walk 1 X Slope (%) 3.0 5.0 N/A N/A N/A Ramp inside XWalk2? N/A Ramp inside XWalk1? Road Slope (%) 3.6 N/A Clear Space? N/A N/A Road X Slope (%) 0.2 Clear Space to XWalk (in) N/A N/A N/A N/A Any Obstructions? Storm Grate/Utility Hazard? N/A **Obstruction Type** Storm Grate/Utility Type N/A N/A Yes Surface Condition? (G/P) Good