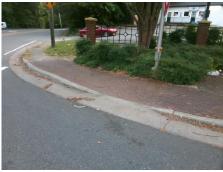

## **Access Compliance Report Public Rights-of-Way** (Curb Ramps)

Intersection ID: 13916 Main Street: CLANTON\_RD **Cross Street: WEST BV** Location: NE ADA ID: 584C58AAF911 Ramp Type: Perp Initial Pass/Fail: Fail **Overall Compliance: No Severity Score:** 25

**Codes/Mitigation Info/Possible Solution** 

Street 1 Name **DONALD ROSS RD** Stop Condition-Street 2 Signal Street 2 Name N/A Stop Condition-Street 1 N/A Possible Solutions: Remove & Replace Entire Ramp. Restripe Crosswalk. Surveyor Notes: N/A PROW/ADA: R304.2.2, R304.5.3

Total Cost: 2050.00

| Field Measurements/Component Compliance |                       |       |      |                       |                         |      |
|-----------------------------------------|-----------------------|-------|------|-----------------------|-------------------------|------|
| Compl                                   | iance Description     | Data  | Comp | liance                | Description             | Data |
| N/A                                     | Ramp Length (in)      | 60.0  | No   | Ram                   | Slope (%)               | 9.0  |
| Yes                                     | Ramp Width (in)       | 48.0  | No   | Ram                   | XSlope (%)              | 5.8  |
| N/A                                     | Flare Type LT         | N/A   | N/A  | Flare                 | Type RT                 | N/A  |
| N/A                                     | Flare Slope LT (%)    | N/A   | N/A  | Flare Slope RT (%)    |                         | N/A  |
| N/A                                     | Flare Traversable LT? | N/A   | N/A  | Flare Traversable RT? |                         | N/A  |
| N/A                                     | Landing Length (in)   | N/A   | N/A  | DWS                   | Provided?               | N/A  |
| N/A                                     | Landing Width (in)    | N/A   | N/A  | DWS                   | Contrast?               | N/A  |
| N/A                                     | Landing Slope (%)     | N/A   | N/A  | DWS                   | Length (in)             | N/A  |
| N/A                                     | Landing X Slope (%)   | N/A   | N/A  | DWS                   | Full Width?             | N/A  |
| N/A                                     | Landing Curb? (Y/N)   | N/A   | N/A  | DWS                   | Offset (in)             | N/A  |
| N/A                                     | Shared Landing?       | N/A   |      |                       |                         |      |
| N/A                                     | Gutter Ponding?       | N/A   | N/A  | Gutte                 | er Slope (%)            | N/A  |
| N/A                                     | Gutter Lip Ht (in)    | N/A   | N/A  | Gutte                 | er X Slope (%)          | N/A  |
| N/A                                     | Painted X Walk1?      | Yes   | N/A  | Paint                 | ed X Walk2?             | N/A  |
|                                         | X Walk 1 Direction    | To W  |      | X Wa                  | lk 2 Direction          | N/A  |
| N/A                                     | X Walk 1 Width (in)   | 124.0 | N/A  | X Wa                  | lk 2 Width (in)         | N/A  |
|                                         | X Walk 1 Slope (%)    | 0.1   |      | X Wa                  | lk 2 Slope (%)          | N/A  |
|                                         | X Walk 1 X Slope (%)  | 2.2   |      | X Wa                  | lk 2 X Slope (%)        | N/A  |
| N/A                                     | Ramp inside XWalk1?   | No    | N/A  | Ram                   | o inside XWalk2?        | N/A  |
|                                         | Road Slope (%)        | N/A   | N/A  | Clear                 | Space?                  | N/A  |
|                                         | Road X Slope (%)      | N/A   | N/A  | Clear                 | Space to XWalk (in)     | N/A  |
| N/A                                     | Any Obstructions?     | N/A   | N/A  | Storn                 | n Grate/Utility Hazard? | N/A  |
|                                         | Obstruction Type      |       |      | Storn                 | n Grate/Utility Type    |      |
|                                         |                       | N/A   |      |                       |                         | N/A  |
|                                         |                       |       | Yes  | Surfa                 | ce Condition? (G/P)     | Good |
|                                         |                       |       |      |                       |                         |      |