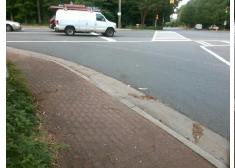

## **Access Compliance Report Public Rights-of-Way** (Curb Ramps)

Intersection ID: 13916 Main Street: CLANTON\_RD **Cross Street: WEST BV** Location: NE ADA ID: 584C58AAF911 Ramp Type: Perp Initial Pass/Fail: Fail **Overall Compliance: No Severity Score:** 25

**Codes/Mitigation Info/Possible Solution** 

Street 1 Name **DONALD ROSS RD** Stop Condition-Street 2 Signal Street 2 Name N/A Stop Condition-Street 1 N/A Possible Solutions: Remove & Replace Entire Ramp. Restripe Crosswalk. Surveyor Notes: N/A PROW/ADA: R304.2.2, R304.5.3

Total Cost: 2050.00

| Field Measurements/Component Compliance |                       |       |      |                       |                         |      |
|-----------------------------------------|-----------------------|-------|------|-----------------------|-------------------------|------|
| Compl                                   | iance Description     | Data  | Comp | liance                | Description             | Data |
| N/A                                     | Ramp Length (in)      | 60.0  | No   | Ram                   | Slope (%)               | 9.0  |
| Yes                                     | Ramp Width (in)       | 48.0  | No   | Ram                   | XSlope (%)              | 5.8  |
| N/A                                     | Flare Type LT         | N/A   | N/A  | Flare                 | Type RT                 | N/A  |
| N/A                                     | Flare Slope LT (%)    | N/A   | N/A  | Flare Slope RT (%)    |                         | N/A  |
| N/A                                     | Flare Traversable LT? | N/A   | N/A  | Flare Traversable RT? |                         | N/A  |
| N/A                                     | Landing Length (in)   | N/A   | N/A  | DWS                   | Provided?               | N/A  |
| N/A                                     | Landing Width (in)    | N/A   | N/A  | DWS                   | Contrast?               | N/A  |
| N/A                                     | Landing Slope (%)     | N/A   | N/A  | DWS                   | Length (in)             | N/A  |
| N/A                                     | Landing X Slope (%)   | N/A   | N/A  | DWS                   | Full Width?             | N/A  |
| N/A                                     | Landing Curb? (Y/N)   | N/A   | N/A  | DWS                   | Offset (in)             | N/A  |
| N/A                                     | Shared Landing?       | N/A   |      |                       |                         |      |
| N/A                                     | Gutter Ponding?       | N/A   | N/A  | Gutte                 | er Slope (%)            | N/A  |
| N/A                                     | Gutter Lip Ht (in)    | N/A   | N/A  | Gutte                 | er X Slope (%)          | N/A  |
| N/A                                     | Painted X Walk1?      | Yes   | N/A  | Paint                 | ed X Walk2?             | N/A  |
|                                         | X Walk 1 Direction    | To W  |      | X Wa                  | lk 2 Direction          | N/A  |
| N/A                                     | X Walk 1 Width (in)   | 124.0 | N/A  | X Wa                  | lk 2 Width (in)         | N/A  |
|                                         | X Walk 1 Slope (%)    | 0.1   |      | X Wa                  | lk 2 Slope (%)          | N/A  |
|                                         | X Walk 1 X Slope (%)  | 2.2   |      | X Wa                  | lk 2 X Slope (%)        | N/A  |
| N/A                                     | Ramp inside XWalk1?   | No    | N/A  | Ram                   | o inside XWalk2?        | N/A  |
|                                         | Road Slope (%)        | N/A   | N/A  | Clear                 | Space?                  | N/A  |
|                                         | Road X Slope (%)      | N/A   | N/A  | Clear                 | Space to XWalk (in)     | N/A  |
| N/A                                     | Any Obstructions?     | N/A   | N/A  | Storn                 | n Grate/Utility Hazard? | N/A  |
|                                         | Obstruction Type      |       |      | Storn                 | n Grate/Utility Type    |      |
|                                         |                       | N/A   |      |                       |                         | N/A  |
|                                         |                       |       | Yes  | Surfa                 | ce Condition? (G/P)     | Good |
|                                         |                       |       |      |                       |                         |      |