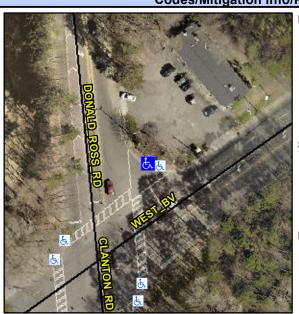

## **Access Compliance Report Public Rights-of-Way** (Curb Ramps)

Intersection ID: 13916 Main Street: CLANTON\_RD **Cross Street: WEST BV** Location: NE ADA ID: 584C58AAF911 Ramp Type: Perp Initial Pass/Fail: Fail **Overall Compliance: No Severity Score:** 25

**Codes/Mitigation Info/Possible Solution** 

Street 1 Name **DONALD ROSS RD** Stop Condition-Street 2 Signal Street 2 Name N/A Stop Condition-Street 1 N/A Possible Solutions: Remove & Replace Entire Ramp. Restripe Crosswalk. Surveyor Notes: N/A PROW/ADA: R304.2.2, R304.5.3