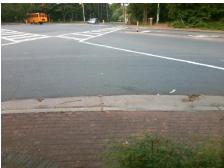

## **Access Compliance Report Public Rights-of-Way** (Curb Ramps)

Intersection ID: 13916 Main Street: CLANTON\_RD **Cross Street: WEST BV** Location: NE ADA ID: 584C58AAF911 Ramp Type: Perp Initial Pass/Fail: Fail **Overall Compliance: No Severity Score:** 25

**Codes/Mitigation Info/Possible Solution** 

Street 1 Name **DONALD ROSS RD** Stop Condition-Street 2 Signal Street 2 Name N/A Stop Condition-Street 1 N/A Possible Solutions: Remove & Replace Entire Ramp. Restripe Crosswalk. Surveyor Notes: N/A PROW/ADA: R304.2.2, R304.5.3

Total Cost: 2050.00

| Field Measurements/Component Compliance |                       |       |      |                       |                         |      |
|-----------------------------------------|-----------------------|-------|------|-----------------------|-------------------------|------|
| Compl                                   | iance Description     | Data  | Comp | liance                | Description             | Data |
| N/A                                     | Ramp Length (in)      | 60.0  | No   | Ram                   | Slope (%)               | 9.0  |
| Yes                                     | Ramp Width (in)       | 48.0  | No   | Ram                   | XSlope (%)              | 5.8  |
| N/A                                     | Flare Type LT         | N/A   | N/A  | Flare                 | Type RT                 | N/A  |
| N/A                                     | Flare Slope LT (%)    | N/A   | N/A  | Flare Slope RT (%)    |                         | N/A  |
| N/A                                     | Flare Traversable LT? | N/A   | N/A  | Flare Traversable RT? |                         | N/A  |
| N/A                                     | Landing Length (in)   | N/A   | N/A  | DWS                   | Provided?               | N/A  |
| N/A                                     | Landing Width (in)    | N/A   | N/A  | DWS                   | Contrast?               | N/A  |
| N/A                                     | Landing Slope (%)     | N/A   | N/A  | DWS                   | Length (in)             | N/A  |
| N/A                                     | Landing X Slope (%)   | N/A   | N/A  | DWS                   | Full Width?             | N/A  |
| N/A                                     | Landing Curb? (Y/N)   | N/A   | N/A  | DWS                   | Offset (in)             | N/A  |
| N/A                                     | Shared Landing?       | N/A   |      |                       |                         |      |
| N/A                                     | Gutter Ponding?       | N/A   | N/A  | Gutte                 | er Slope (%)            | N/A  |
| N/A                                     | Gutter Lip Ht (in)    | N/A   | N/A  | Gutte                 | er X Slope (%)          | N/A  |
| N/A                                     | Painted X Walk1?      | Yes   | N/A  | Paint                 | ed X Walk2?             | N/A  |
|                                         | X Walk 1 Direction    | To W  |      | X Wa                  | lk 2 Direction          | N/A  |
| N/A                                     | X Walk 1 Width (in)   | 124.0 | N/A  | X Wa                  | lk 2 Width (in)         | N/A  |
|                                         | X Walk 1 Slope (%)    | 0.1   |      | X Wa                  | lk 2 Slope (%)          | N/A  |
|                                         | X Walk 1 X Slope (%)  | 2.2   |      | X Wa                  | lk 2 X Slope (%)        | N/A  |
| N/A                                     | Ramp inside XWalk1?   | No    | N/A  | Ram                   | o inside XWalk2?        | N/A  |
|                                         | Road Slope (%)        | N/A   | N/A  | Clear                 | Space?                  | N/A  |
|                                         | Road X Slope (%)      | N/A   | N/A  | Clear                 | Space to XWalk (in)     | N/A  |
| N/A                                     | Any Obstructions?     | N/A   | N/A  | Storn                 | n Grate/Utility Hazard? | N/A  |
|                                         | Obstruction Type      |       |      | Storn                 | n Grate/Utility Type    |      |
|                                         |                       | N/A   |      |                       |                         | N/A  |
|                                         |                       |       | Yes  | Surfa                 | ce Condition? (G/P)     | Good |
|                                         |                       |       |      |                       |                         |      |