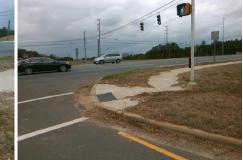

## Access Compliance Report Public Rights-of-Way (Curb Ramps)

| Intersection ID: 42521                  | Main Str                | Main Street: I-485_RA                                                          |         | Cross Street: PROVIDENCE_RD                    |      |                           |                             | NE    |  |
|-----------------------------------------|-------------------------|--------------------------------------------------------------------------------|---------|------------------------------------------------|------|---------------------------|-----------------------------|-------|--|
| ADA ID: 5856230D0195                    | Ramp Ty                 | Ramp Type: PerpDiag                                                            |         | Initial Pass/Fail: Fail Overall Compliance: No |      |                           | o Severity Score:           | 25    |  |
| Codes/Mitigation Info/Possible Solution |                         |                                                                                |         | Field Measurements/Component Compliance        |      |                           |                             |       |  |
| Manager And                             |                         | Possible Solutions:                                                            |         | Compliance Description Da                      |      | ta Compliance Description |                             | Data  |  |
|                                         |                         | Remove & Replace Curb Ramp With<br>Two New Directional Ramps or<br>Equivalent. | ith N/A | Ramp Length (in)                               | 94.0 | No                        | Ramp Slope (%)              | 9.3   |  |
|                                         |                         |                                                                                | Yes     | Ramp Width (in)                                | 48.0 | No                        | Ramp XSlope (%)             | 6.8   |  |
|                                         |                         |                                                                                | N/A     | Flare Type LT                                  | N/A  | N/A                       | Flare Type RT               | N/A   |  |
|                                         |                         |                                                                                | N/A     | Flare Slope LT (%)                             | N/A  | N/A                       | Flare Slope RT (%)          | N/A   |  |
|                                         | Charles and the state   |                                                                                | N/A     | Flare Traversable LT?                          | N/A  | N/A                       | Flare Traversable RT?       | N/A   |  |
|                                         |                         |                                                                                | N/A     | Landing Length (in)                            | N/A  | N/A                       | DWS Provided?               | N/A   |  |
|                                         |                         | Surveyor Notes:                                                                | N/A     | Landing Width (in)                             | N/A  | N/A                       | DWS Contrast?               | N/A   |  |
|                                         |                         | N/A                                                                            | N/A     | Landing Slope (%)                              | N/A  | N/A                       | DWS Length (in)             | N/A   |  |
|                                         | 110-1-10-10             |                                                                                | N/A     | Landing X Slope (%)                            | N/A  | N/A                       | DWS Full Width?             | N/A   |  |
|                                         | As the providence where |                                                                                | N/A     | Landing Curb? (Y/N)                            | N/A  | N/A                       | DWS Offset (in)             | N/A   |  |
|                                         | To Man Charles          |                                                                                | N/A     | Shared Landing?                                | N/A  |                           |                             |       |  |
|                                         | Alle Contractions       | PROW/ADA:                                                                      | N/A     | Gutter Ponding?                                | N/A  | N/A                       | Gutter Slope (%)            | N/A   |  |
|                                         |                         | R304.2.2, R304.5.3                                                             | N/A     | Gutter Lip Ht (in)                             | N/A  | N/A                       | Gutter X Slope (%)          | N/A   |  |
| Contraction Bulle                       |                         | ,                                                                              | N/A     | Painted X Walk1?                               | No   | N/A                       | Painted X Walk2?            | Yes   |  |
| E S                                     |                         |                                                                                |         | X Walk 1 Direction                             | To W |                           | X Walk 2 Direction          | To S  |  |
|                                         |                         |                                                                                | N/A     | X Walk 1 Width (in)                            | N/A  | N/A                       | X Walk 2 Width (in)         | 112.0 |  |
| Street 1 Name                           | PROVIDENCE RD           |                                                                                |         | X Walk 1 Slope (%)                             | 3.7  |                           | X Walk 2 Slope (%)          | 2.3   |  |
| Stop Condition-Street 2                 | Signal                  |                                                                                |         | X Walk 1 X Slope (%)                           | 2.2  |                           | X Walk 2 X Slope (%)        | 2.2   |  |
| Street 2 Name                           | I-485 RA                |                                                                                | N/A     | Ramp inside XWalk1?                            | N/A  | N/A                       | Ramp inside XWalk2?         | Yes   |  |
| Stop Condition-Street 1                 | Signal                  |                                                                                |         | Road Slope (%)                                 | 5.3  | N/A                       | Clear Space?                | N/A   |  |
|                                         |                         |                                                                                |         | Road X Slope (%)                               | 0.5  | N/A                       | Clear Space to XWalk (in)   | N/A   |  |
|                                         |                         |                                                                                | N/A     | Any Obstructions?                              | N/A  | N/A                       | Storm Grate/Utility Hazard? | N/A   |  |
|                                         |                         | Total Cost: \$ 320                                                             | 00.00   | Obstruction Type                               |      |                           | Storm Grate/Utility Type    |       |  |
|                                         |                         |                                                                                |         |                                                | N/A  |                           |                             | N/A   |  |
|                                         |                         |                                                                                |         |                                                |      | Yes                       | Surface Condition? (G/P)    | Good  |  |