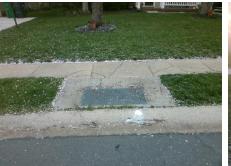

## Access Compliance Report Public Rights-of-Way (Curb Ramps)

| Intersection ID: 25102 Main S               | 25102 Main Street: CARRIAGE_LAKE_DR Cross Street: FOREST_MIST_WY |              |                                             |       |                             | Location:                   | NW   |  |
|---------------------------------------------|------------------------------------------------------------------|--------------|---------------------------------------------|-------|-----------------------------|-----------------------------|------|--|
|                                             |                                                                  |              |                                             |       |                             |                             |      |  |
| ADA ID: 58586557AFB6 Ramp Type: BlendTrans2 |                                                                  | Initial Pass | tial Pass/Fail: Fail Overall Compliance: No |       |                             | o Severity Score:           | 12.5 |  |
| Codes/Mitigation Info/Possible Solution     |                                                                  |              | Field Measurements/Component Compliance     |       |                             |                             |      |  |
| CREATE DATE                                 | Possible Solutions:                                              | <u>Cor</u>   | Compliance Description                      |       | Data Compliance Description |                             | Data |  |
|                                             | Remove & Replace Curb Ramp W                                     | Vith N/A     | Ramp Length (in)                            | 93.0  | Yes                         | BlendTrans Slope (%)        | 3.7  |  |
|                                             | Two New Directional Ramps or                                     | Yes          | Ramp Width (in)                             | 89.0  | No                          | BlendTrans XSlope (%)       | 5.1  |  |
|                                             | Equivalent.                                                      | N/A          | Flare Type LT                               | N/A   | N/A                         | Flare Type RT               | N/A  |  |
|                                             | é                                                                | N/A          | Flare Slope LT (%)                          | N/A   | N/A                         | Flare Slope RT (%)          | N/A  |  |
|                                             | 1                                                                | N/A          | Flare Traversable LT?                       | N/A   | N/A                         | Flare Traversable RT?       | N/A  |  |
|                                             |                                                                  | N/A          | Landing Length (in)                         | N/A   | N/A                         | DWS Provided?               | N/A  |  |
|                                             | Surveyor Notes:                                                  | N/A          | Landing Width (in)                          | N/A   | N/A                         | DWS Contrast?               | N/A  |  |
|                                             | N/A                                                              | N/A          | Landing Slope (%)                           | N/A   | N/A                         | DWS Length (in)             | N/A  |  |
|                                             |                                                                  | N/A          | Landing X Slope (%)                         | N/A   | N/A                         | DWS Full Width?             | N/A  |  |
|                                             |                                                                  | N/A          | Landing Curb? (Y/N)                         | N/A   | N/A                         | DWS Offset (in)             | N/A  |  |
|                                             | -                                                                | N/A          | Shared Landing?                             | N/A   |                             |                             |      |  |
|                                             | PROW/ADA:                                                        | N/A          | Gutter Ponding?                             | N/A   | N/A                         | Gutter Slope (%)            | N/A  |  |
|                                             | Not Found, R304.5.3                                              | N/A          | Gutter Lip Ht (in)                          | N/A   | N/A                         | Gutter X Slope (%)          | N/A  |  |
|                                             |                                                                  | N/A          | Painted X Walk1?                            | No    | N/A                         | Painted X Walk2?            | N/A  |  |
|                                             |                                                                  |              | X Walk 1 Direction                          | To SW |                             | X Walk 2 Direction          | N/A  |  |
|                                             |                                                                  |              | X Walk 1 Width (in)                         | N/A   |                             | X Walk 2 Width (in)         | N/A  |  |
| Street 1 Name CARRIAGE LAKE DR              |                                                                  |              | X Walk 1 Slope (%)                          | 6.3   |                             | X Walk 2 Slope (%)          | N/A  |  |
| Stop Condition-Street 1 None                |                                                                  |              | X Walk 1 X Slope (%)                        | 3.5   |                             | X Walk 2 X Slope (%)        | N/A  |  |
| Street 2 Name N/A                           |                                                                  | N/A          | Ramp inside XWalk1?                         | N/A   | N/A                         | Ramp inside XWalk2?         | N/A  |  |
| Stop Condition-Street 2 N/A                 |                                                                  |              | Road Slope (%)                              | 3.5   |                             | Clear Space?                | N/A  |  |
|                                             |                                                                  |              | Road X Slope (%)                            | 6.3   | N/A                         | Clear Space to XWalk (in)   | N/A  |  |
|                                             |                                                                  | N/A          | Any Obstructions?                           | N/A   | N/A                         | Storm Grate/Utility Hazard? | N/A  |  |
|                                             | Total Cost: \$ 32                                                | 00.00        | Obstruction Type                            |       |                             | Storm Grate/Utility Type    |      |  |
|                                             |                                                                  |              |                                             | N/A   |                             |                             | N/A  |  |