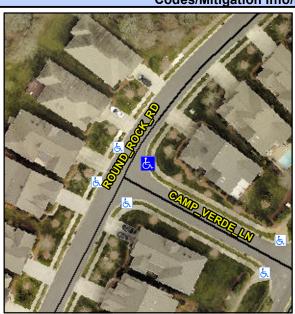

## **Access Compliance Report Public Rights-of-Way** (Curb Ramps)

Intersection ID: 47904 Main Street: CAMP VERDE LN **Cross Street: ROUND ROCK RD** Location: NE ADA ID: 585CE68ED30A Ramp Type: PerpDiag Initial Pass/Fail: Fail **Overall Compliance: No** Severity Score: 36.25

**Codes/Mitigation Info/Possible Solution** 

Street 1 Name Stop Condition-Street 2 Street 2 Name Stop Condition-Street 1 **ROUND ROCK RD** None **CAMP VERDE LN** StopSign Possible Solutions: Remove & Replace Curb Ramp With **Two New Directional Ramps or** Equivalent. Surveyor Notes: N/A PROW/ADA: Not Found, R304.5.1, R304.5.3