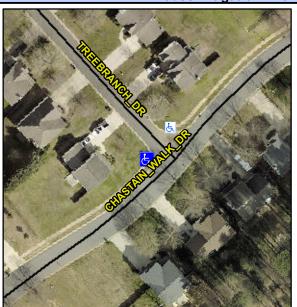

## **Access Compliance Report Public Rights-of-Way** (Curb Ramps)

Data

8.8

1.1

N/A

Intersection ID: 28415 Main Street: CHASTAIN WALK DR **Cross Street: TREEBRANCH DR** Location: W **Overall Compliance: No Severity Score:** 12.5 ADA ID: 5863D740AFE9 Ramp Type: Perp Initial Pass/Fail: Fail