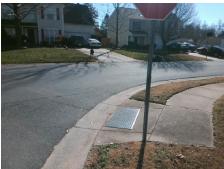

## **Access Compliance Report Public Rights-of-Way** (Curb Ramps)

Data

8.8

1.1

N/A

Intersection ID: 28415 Main Street: CHASTAIN WALK DR **Cross Street: TREEBRANCH DR** Location: W **Overall Compliance: No Severity Score:** 12.5 ADA ID: 5863D740AFE9 Ramp Type: Perp Initial Pass/Fail: Fail

Possible Solutions: Remove & Replace Entire Ramp. Surveyor Notes: N/A PROW/ADA: R304.2.2

N/A Total Cost: 1850.00

N/A N/A Ramp inside XWalk2? Ramp inside XWalk1? N/A N/A N/A Clear Space? N/A N/A Road X Slope (%) N/A Clear Space to XWalk (in) N/A N/A Any Obstructions? N/A Storm Grate/Utility Hazard? N/A Storm Grate/Utility Type N/A N/A Yes Surface Condition? (G/P) Good