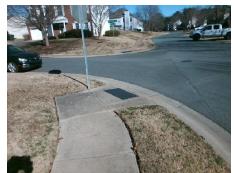

## **Access Compliance Report Public Rights-of-Way** (Curb Ramps)

Data

8.8

1.1

N/A

Intersection ID: 28415 Main Street: CHASTAIN WALK DR **Cross Street: TREEBRANCH DR** Location: W **Overall Compliance: No Severity Score:** 12.5 ADA ID: 5863D740AFE9 Ramp Type: Perp Initial Pass/Fail: Fail

Possible Solutions: Remove & Replace Entire Ramp. Surveyor Notes: N/A PROW/ADA: R304.2.2

N/A Total Cost: 1850.00

N/A N/A Ramp inside XWalk2? Ramp inside XWalk1? N/A N/A N/A Clear Space? N/A N/A Road X Slope (%) N/A Clear Space to XWalk (in) N/A N/A Any Obstructions? N/A Storm Grate/Utility Hazard? N/A Storm Grate/Utility Type N/A N/A Yes Surface Condition? (G/P) Good