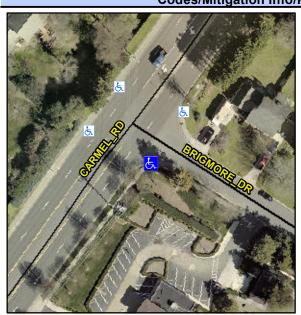

## **Access Compliance Report Public Rights-of-Way** (Curb Ramps)

Intersection ID: 25377 Main Street: BRIGMORE DR Cross Street: CARMEL RD Location: S **Overall Compliance: No Severity Score:** 35 **ADA ID: 586BD3DC548A** Ramp Type: PerpDiag Initial Pass/Fail: Fail

## Field Measurements/Component Compliance

**BRIGMORE DR** Street 1 Name Stop Condition-Street 2 StopSign **CARMEL RD** Street 2 Name Stop Condition-Street 1

Possible Solutions: Remove & Replace Curb Ramp With Two New Directional Ramps or Equivalent. Surveyor Notes: N/A PROW/ADA: Not Found, R304.5.1, R304.2.2, R304.5.3