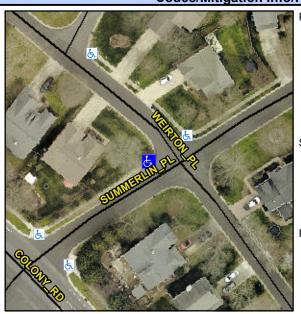

## Access Compliance Report Public Rights-of-Way (Curb Ramps)

Intersection ID: 23448 Main Street: SUMMERLIN\_PL Cross Street: WEIRTON\_PL Location: NW

ADA ID: 5872C7A863A2 Ramp Type: PerpDiag Initial Pass/Fail: Fail Overall Compliance: No Severity Score: 13.75