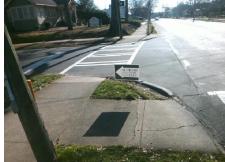

## **Access Compliance Report Public Rights-of-Way** (Curb Ramps)

Intersection ID: 14980 Main Street: DILWORTH\_RD\_EAST **Cross Street: EAST\_BV** Location: **Overall Compliance: No** ADA ID: 5873242E1D93 Ramp Type: Directional1 Initial Pass/Fail: Fail Severity Score: 13.75

Total Cost: 1600.00

| Field Measurements/Component Compliance |                       |       |      |                             |      |  |
|-----------------------------------------|-----------------------|-------|------|-----------------------------|------|--|
| Compl                                   | iance Description     | Data  | Comp | liance Description          | Data |  |
| N/A                                     | Ramp Length (in)      | 48.0  | N/A  | Grade Break?                | N/A  |  |
| Yes                                     | Ramp Width (in)       | 73.0  | N/A  | Grade Break Slope (%)       | 0.0  |  |
| No                                      | Ramp Slope (%)        | 9.0   | N/A  | Grade Break XSlope (%)      | 0.0  |  |
| No                                      | Ramp XSlope (%)       | 3.7   |      |                             |      |  |
| N/A                                     | Flare Type LT         | N/A   | N/A  | Flare Type RT               | N/A  |  |
| N/A                                     | Flare Slope LT (%)    | N/A   | N/A  | Flare Slope RT (%)          | 0.0  |  |
| N/A                                     | Flare Traversable LT? | N/A   | N/A  | Flare Traversable RT?       | N/A  |  |
| N/A                                     | Landing Length (in)   | 0.0   | N/A  | DWS Provided?               | N/A  |  |
| N/A                                     | Landing Width (in)    | 0.0   | N/A  | DWS Contrast?               | N/A  |  |
| N/A                                     | Landing Slope (%)     | 0.0   | N/A  | DWS Length (in)             | N/A  |  |
| N/A                                     | Landing X Slope (%)   | 0.0   | N/A  | DWS Full Width?             | N/A  |  |
| N/A                                     | Landing Curb? (Y/N)   | N/A   | N/A  | DWS Offset LT (in)          | N/A  |  |
| N/A                                     | Shared Landing?       | N/A   | N/A  | DWS Offset RT (in)          | N/A  |  |
| N/A                                     | Gutter Ponding?       | 0.0   | N/A  | Gutter Slope (%)            | N/A  |  |
| N/A                                     | Gutter Lip Ht (in)    | 0.0   | N/A  | Gutter X Slope (%)          | N/A  |  |
| N/A                                     | Painted X Walk1?      | Yes   |      | Road Slope (%)              | 4.2  |  |
|                                         | X Walk 1 Direction    | To SW |      | Road X Slope (%)            | 0.3  |  |
|                                         | X Walk 1 Width (in)   | 112.0 |      | Clear Space?                | N/A  |  |
|                                         | X Walk 1 Slope (%)    | 4.2   | N/A  | Clear Space to XWalk (in)   | N/A  |  |
|                                         | X Walk 1 X Slope (%)  | 0.3   | N/A  | Storm Grate/Utility Hazard? | N/A  |  |
| N/A                                     | Ramp inside XWalk1?   | Yes   |      | Storm Grate/Utility Type    |      |  |
| N/A                                     | Any Obstructions?     | N/A   |      |                             | N/A  |  |
|                                         | Obstruction Type      |       | Yes  | Surface Condition? (G/P)    | Good |  |
|                                         |                       | N/A   | N/A  | Curb Slope (%)              | 15.9 |  |
|                                         |                       |       |      |                             |      |  |