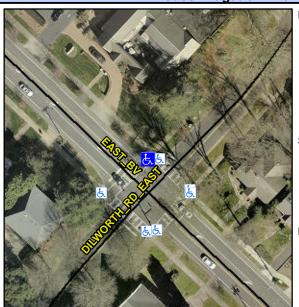

## **Access Compliance Report Public Rights-of-Way** (Curb Ramps)

Intersection ID: 14980 Main Street: DILWORTH\_RD\_EAST **Cross Street: EAST\_BV** Location: **Overall Compliance: No** ADA ID: 5873242E1D93 Ramp Type: Directional1 Initial Pass/Fail: Fail Severity Score: 13.75