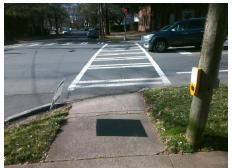

## **Access Compliance Report Public Rights-of-Way** (Curb Ramps)

Intersection ID: 14980 Main Street: DILWORTH\_RD\_EAST **Cross Street: EAST\_BV** Location: **Overall Compliance: No** ADA ID: 5873242E1D93 Ramp Type: Directional1 Initial Pass/Fail: Fail Severity Score: 13.75

Total Cost: 1600.00

| Field Measurements/Component Compliance |                       |       |      |                             |      |  |
|-----------------------------------------|-----------------------|-------|------|-----------------------------|------|--|
| Compl                                   | iance Description     | Data  | Comp | liance Description          | Data |  |
| N/A                                     | Ramp Length (in)      | 48.0  | N/A  | Grade Break?                | N/A  |  |
| Yes                                     | Ramp Width (in)       | 73.0  | N/A  | Grade Break Slope (%)       | 0.0  |  |
| No                                      | Ramp Slope (%)        | 9.0   | N/A  | Grade Break XSlope (%)      | 0.0  |  |
| No                                      | Ramp XSlope (%)       | 3.7   |      |                             |      |  |
| N/A                                     | Flare Type LT         | N/A   | N/A  | Flare Type RT               | N/A  |  |
| N/A                                     | Flare Slope LT (%)    | N/A   | N/A  | Flare Slope RT (%)          | 0.0  |  |
| N/A                                     | Flare Traversable LT? | N/A   | N/A  | Flare Traversable RT?       | N/A  |  |
| N/A                                     | Landing Length (in)   | 0.0   | N/A  | DWS Provided?               | N/A  |  |
| N/A                                     | Landing Width (in)    | 0.0   | N/A  | DWS Contrast?               | N/A  |  |
| N/A                                     | Landing Slope (%)     | 0.0   | N/A  | DWS Length (in)             | N/A  |  |
| N/A                                     | Landing X Slope (%)   | 0.0   | N/A  | DWS Full Width?             | N/A  |  |
| N/A                                     | Landing Curb? (Y/N)   | N/A   | N/A  | DWS Offset LT (in)          | N/A  |  |
| N/A                                     | Shared Landing?       | N/A   | N/A  | DWS Offset RT (in)          | N/A  |  |
| N/A                                     | Gutter Ponding?       | 0.0   | N/A  | Gutter Slope (%)            | N/A  |  |
| N/A                                     | Gutter Lip Ht (in)    | 0.0   | N/A  | Gutter X Slope (%)          | N/A  |  |
| N/A                                     | Painted X Walk1?      | Yes   |      | Road Slope (%)              | 4.2  |  |
|                                         | X Walk 1 Direction    | To SW |      | Road X Slope (%)            | 0.3  |  |
|                                         | X Walk 1 Width (in)   | 112.0 |      | Clear Space?                | N/A  |  |
|                                         | X Walk 1 Slope (%)    | 4.2   | N/A  | Clear Space to XWalk (in)   | N/A  |  |
|                                         | X Walk 1 X Slope (%)  | 0.3   | N/A  | Storm Grate/Utility Hazard? | N/A  |  |
| N/A                                     | Ramp inside XWalk1?   | Yes   |      | Storm Grate/Utility Type    |      |  |
| N/A                                     | Any Obstructions?     | N/A   |      |                             | N/A  |  |
|                                         | Obstruction Type      |       | Yes  | Surface Condition? (G/P)    | Good |  |
|                                         |                       | N/A   | N/A  | Curb Slope (%)              | 15.9 |  |
|                                         |                       |       |      |                             |      |  |