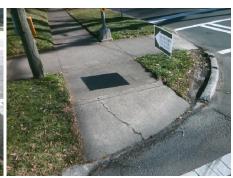

## **Access Compliance Report Public Rights-of-Way** (Curb Ramps)

Intersection ID: 14980 Main Street: DILWORTH\_RD\_EAST **Cross Street: EAST\_BV** Location: **Overall Compliance: No** ADA ID: 5873242E1D93 Ramp Type: Directional1 Initial Pass/Fail: Fail Severity Score: 13.75

Total Cost: 1600.00

| Field Measurements/Component Compliance |                       |       |      |                             |      |  |
|-----------------------------------------|-----------------------|-------|------|-----------------------------|------|--|
| Compl                                   | iance Description     | Data  | Comp | liance Description          | Data |  |
| N/A                                     | Ramp Length (in)      | 48.0  | N/A  | Grade Break?                | N/A  |  |
| Yes                                     | Ramp Width (in)       | 73.0  | N/A  | Grade Break Slope (%)       | 0.0  |  |
| No                                      | Ramp Slope (%)        | 9.0   | N/A  | Grade Break XSlope (%)      | 0.0  |  |
| No                                      | Ramp XSlope (%)       | 3.7   |      |                             |      |  |
| N/A                                     | Flare Type LT         | N/A   | N/A  | Flare Type RT               | N/A  |  |
| N/A                                     | Flare Slope LT (%)    | N/A   | N/A  | Flare Slope RT (%)          | 0.0  |  |
| N/A                                     | Flare Traversable LT? | N/A   | N/A  | Flare Traversable RT?       | N/A  |  |
| N/A                                     | Landing Length (in)   | 0.0   | N/A  | DWS Provided?               | N/A  |  |
| N/A                                     | Landing Width (in)    | 0.0   | N/A  | DWS Contrast?               | N/A  |  |
| N/A                                     | Landing Slope (%)     | 0.0   | N/A  | DWS Length (in)             | N/A  |  |
| N/A                                     | Landing X Slope (%)   | 0.0   | N/A  | DWS Full Width?             | N/A  |  |
| N/A                                     | Landing Curb? (Y/N)   | N/A   | N/A  | DWS Offset LT (in)          | N/A  |  |
| N/A                                     | Shared Landing?       | N/A   | N/A  | DWS Offset RT (in)          | N/A  |  |
| N/A                                     | Gutter Ponding?       | 0.0   | N/A  | Gutter Slope (%)            | N/A  |  |
| N/A                                     | Gutter Lip Ht (in)    | 0.0   | N/A  | Gutter X Slope (%)          | N/A  |  |
| N/A                                     | Painted X Walk1?      | Yes   |      | Road Slope (%)              | 4.2  |  |
|                                         | X Walk 1 Direction    | To SW |      | Road X Slope (%)            | 0.3  |  |
|                                         | X Walk 1 Width (in)   | 112.0 |      | Clear Space?                | N/A  |  |
|                                         | X Walk 1 Slope (%)    | 4.2   | N/A  | Clear Space to XWalk (in)   | N/A  |  |
|                                         | X Walk 1 X Slope (%)  | 0.3   | N/A  | Storm Grate/Utility Hazard? | N/A  |  |
| N/A                                     | Ramp inside XWalk1?   | Yes   |      | Storm Grate/Utility Type    |      |  |
| N/A                                     | Any Obstructions?     | N/A   |      |                             | N/A  |  |
|                                         | Obstruction Type      |       | Yes  | Surface Condition? (G/P)    | Good |  |
|                                         |                       | N/A   | N/A  | Curb Slope (%)              | 15.9 |  |
|                                         |                       |       |      |                             |      |  |