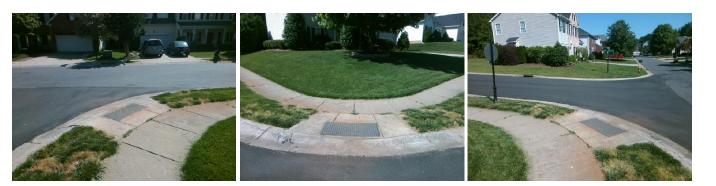

## Access Compliance Report Public Rights-of-Way (Curb Ramps)

|                                                                                                                 |                     | · · ·                        |         |                                         |                                             |       |                             |                             |      |  |
|-----------------------------------------------------------------------------------------------------------------|---------------------|------------------------------|---------|-----------------------------------------|---------------------------------------------|-------|-----------------------------|-----------------------------|------|--|
| Intersection ID: 28883                                                                                          | Main Sti            | Main Street: BALDWIN_HALL_DR |         |                                         | CAMPBELL_HALL_C                             | т     |                             | Location:                   | SW   |  |
| ADA ID: 5873A585510F                                                                                            | Ramp T              | Ramp Type: Perp              |         |                                         | Initial Pass/Fail: Fail Overall Compliance: |       |                             | o Severity Score:           | 8.75 |  |
| Codes/Mitigation Info/Possible Solution                                                                         |                     |                              |         | Field Measurements/Component Compliance |                                             |       |                             |                             |      |  |
|                                                                                                                 |                     | Possible Solutions:          |         | Compliance Description                  |                                             |       | Data Compliance Description |                             |      |  |
|                                                                                                                 |                     | Remove & Replace Entire Ram  | D.      | N/A                                     | Ramp Length (in)                            | 50.0  | Yes                         | Ramp Slope (%)              | 5.2  |  |
|                                                                                                                 |                     |                              | P -     | No                                      | Ramp Width (in)                             | 37.0  | Yes                         | Ramp XSlope (%)             | 0.7  |  |
|                                                                                                                 |                     |                              |         | N/A                                     | Flare Type LT                               | N/A   | N/A                         | Flare Type RT               | N/A  |  |
|                                                                                                                 |                     |                              |         | N/A                                     | Flare Slope LT (%)                          | N/A   | N/A                         | Flare Slope RT (%)          | N/A  |  |
|                                                                                                                 |                     |                              |         | N/A                                     | Flare Traversable LT?                       | N/A   | N/A                         | Flare Traversable RT?       | N/A  |  |
|                                                                                                                 | 1 23.0              |                              |         | N/A                                     | Landing Length (in)                         | N/A   | N/A                         | DWS Provided?               | N/A  |  |
|                                                                                                                 |                     | Surveyor Notes:              |         | N/A                                     | Landing Width (in)                          | N/A   | N/A                         | DWS Contrast?               | N/A  |  |
| anta pis                                                                                                        |                     | N/A                          |         | N/A                                     | Landing Slope (%)                           | N/A   | N/A                         | DWS Length (in)             | N/A  |  |
| The second se |                     |                              |         | N/A                                     | Landing X Slope (%)                         | N/A   | N/A                         | DWS Full Width?             | N/A  |  |
| AND HAND HAND HAND HAND HAND HAND HAND H                                                                        |                     |                              |         | N/A                                     | Landing Curb? (Y/N)                         | N/A   | N/A                         | DWS Offset (in)             | N/A  |  |
|                                                                                                                 |                     |                              |         | N/A                                     | Shared Landing?                             | N/A   |                             |                             |      |  |
| PROW/ADA:                                                                                                       |                     |                              |         | N/A                                     | Gutter Ponding?                             | N/A   | N/A                         | Gutter Slope (%)            | N/A  |  |
|                                                                                                                 | Not Found, R304.5.1 |                              | N/A     | Gutter Lip Ht (in)                      | N/A                                         | N/A   | Gutter X Slope (%)          | N/A                         |      |  |
| Not Found, K304.5.1                                                                                             |                     |                              |         | N/A                                     | Painted X Walk1?                            | No    | N/A                         | Painted X Walk2?            | N/A  |  |
|                                                                                                                 |                     |                              |         |                                         | X Walk 1 Direction                          | To NE |                             | X Walk 2 Direction          | N/A  |  |
|                                                                                                                 |                     |                              |         | N/A                                     | X Walk 1 Width (in)                         | N/A   | N/A                         | X Walk 2 Width (in)         | N/A  |  |
| Street 1 Name                                                                                                   | CAMPBELL HALL CT    | -                            |         |                                         | X Walk 1 Slope (%)                          | 0.2   |                             | X Walk 2 Slope (%)          | N/A  |  |
| Stop Condition-Street 2                                                                                         | None                |                              |         |                                         | X Walk 1 X Slope (%)                        | 0.2   |                             | X Walk 2 X Slope (%)        | N/A  |  |
| Street 2 Name                                                                                                   | N/A                 |                              |         | N/A                                     | Ramp inside XWalk1?                         | N/A   | N/A                         | Ramp inside XWalk2?         | N/A  |  |
| Stop Condition-Street 1                                                                                         | N/A                 |                              |         |                                         | Road Slope (%)                              | N/A   | N/A                         | Clear Space?                | N/A  |  |
|                                                                                                                 |                     |                              |         |                                         | Road X Slope (%)                            | N/A   |                             | Clear Space to XWalk (in)   | N/A  |  |
|                                                                                                                 |                     |                              |         | N/A                                     | Any Obstructions?                           | N/A   | N/A                         | Storm Grate/Utility Hazard? | N/A  |  |
|                                                                                                                 |                     | Total Cost: \$               | 1850.00 |                                         | Obstruction Type                            |       |                             | Storm Grate/Utility Type    |      |  |
|                                                                                                                 |                     | ······ •                     |         |                                         |                                             | N/A   |                             |                             | N/A  |  |
|                                                                                                                 |                     |                              |         |                                         |                                             |       |                             |                             |      |  |

Yes Surface Condition? (G/P)

Good