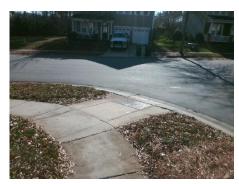

## Access Compliance Report Public Rights-of-Way (Curb Ramps)

Intersection ID: 29980 Main Street: LONG\_HILL\_DR Cross Street: WINDING\_RIVER\_DR Location: NE

ADA ID: 5877D25B775A Ramp Type: BlendTrans1 Initial Pass/Fail: Fail Overall Compliance: No Severity Score: 33.75

## Field Measurements/Component Compliance

Street 1 Name
Stop Condition-Street 1
Street 2 Name
Stop Condition-Street 2

LONG HILL DR StopSign WINDING RIVER DR None Possible Solutions:

Remove & Replace Curb Ramp With Two New Directional Ramps or Equivalent.