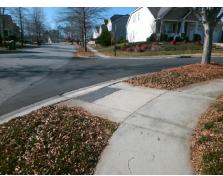

## Access Compliance Report Public Rights-of-Way (Curb Ramps)

Intersection ID: 29980 Main Street: LONG\_HILL\_DR Cross Street: WINDING\_RIVER\_DR Location: NE

ADA ID: 5877D25B775A Ramp Type: BlendTrans1 Initial Pass/Fail: Fail Overall Compliance: No Severity Score: 33.75

## Field Measurements/Component Compliance

Street 1 Name
Stop Condition-Street 1
Street 2 Name
Stop Condition-Street 2

LONG HILL DR StopSign WINDING RIVER DR None Possible Solutions:

Remove & Replace Curb Ramp With Two New Directional Ramps or Equivalent.