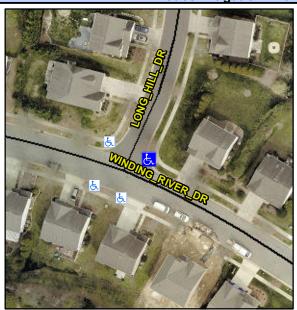

## Access Compliance Report Public Rights-of-Way (Curb Ramps)

Intersection ID: 29980 Main Street: LONG\_HILL\_DR Cross Street: WINDING\_RIVER\_DR Location: NE

ADA ID: 5877D25B775A Ramp Type: BlendTrans1 Initial Pass/Fail: Fail Overall Compliance: No Severity Score: 33.75

## Field Measurements/Component Compliance

Street 1 Name
Stop Condition-Street 1
Street 2 Name
Stop Condition-Street 2

LONG HILL DR StopSign WINDING RIVER DR None Possible Solutions:

Remove & Replace Curb Ramp With Two New Directional Ramps or Equivalent.