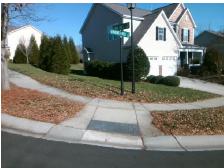

## Access Compliance Report Public Rights-of-Way (Curb Ramps)

Intersection ID: 29980 Main Street: LONG\_HILL\_DR Cross Street: WINDING\_RIVER\_DR Location: NE

ADA ID: 5877D25B775A Ramp Type: BlendTrans1 Initial Pass/Fail: Fail Overall Compliance: No Severity Score: 33.75

## Field Measurements/Component Compliance

Street 1 Name
Stop Condition-Street 1
Street 2 Name
Stop Condition-Street 2

LONG HILL DR StopSign WINDING RIVER DR None Possible Solutions:

Remove & Replace Curb Ramp With Two New Directional Ramps or Equivalent.