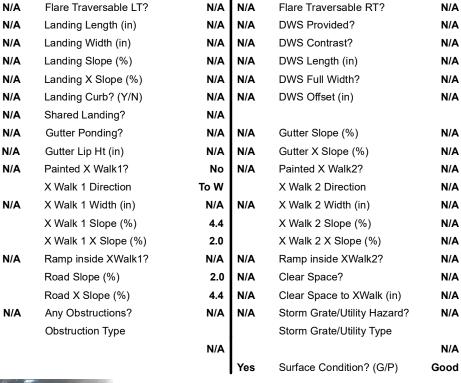

| Possible Solutions:           | Compli | iance | Description     |
|-------------------------------|--------|-------|-----------------|
| Remove & Replace Entire Ramp. | N/A    | Ramp  | Length (in)     |
| ·                             | No     | Ramp  | Width (in)      |
|                               | N/A    | Flare | Type LT         |
|                               | N/A    | Flare | Slope LT (%)    |
|                               | N/A    | Flare | Traversable L   |
|                               | N/A    | Landi | ng Length (in)  |
| Surveyor Notes:               | N/A    | Landi | ng Width (in)   |
| N/A                           | N/A    | Landi | ng Slope (%)    |
|                               | N/A    | Landi | ng X Slope (%   |
|                               | N/A    | Landi | ng Curb? (Y/N   |
|                               | N/A    | Share | ed Landing?     |
| PROW/ADA:                     | N/A    | Gutte | er Ponding?     |
| Not Found, R304.5.1, R304.2.2 | N/A    | Gutte | er Lip Ht (in)  |
|                               | N/A    | Paint | ed X Walk1?     |
|                               |        | X Wa  | lk 1 Direction  |
|                               | N/A    | X Wa  | lk 1 Width (in) |
|                               |        | X Wa  | lk 1 Slope (%)  |
|                               |        | X Wa  | lk 1 X Slope (% |
|                               | N/A    | Ramp  | inside XWalk    |
|                               |        | Road  | Slope (%)       |