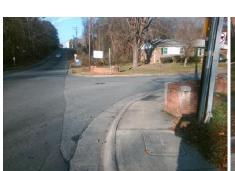

## **Access Compliance Report Public Rights-of-Way** (Curb Ramps)

Data

8.4

0.7

N/A

N/A

Intersection ID: 7349 Main Street: CRICKETEER DR Cross Street: N HOSKINS RD Location: NE **Overall Compliance: No** ADA ID: 5879E0A61635 Ramp Type: Perp Initial Pass/Fail: Fail Severity Score: 21.25

Ramp XSlope (%)

Flare Slope RT (%)

Data

63.5

36.0

N/A

N/A

**CRICKETEER DR** Street 1 Name Stop Condition-Street 2 StopSign N/A Street 2 Name Stop Condition-Street 1 N/A