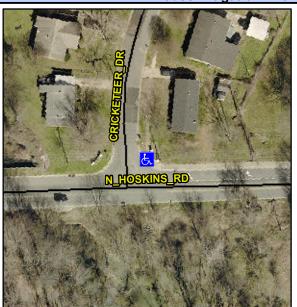

## **Access Compliance Report Public Rights-of-Way** (Curb Ramps)

Data

8.4

0.7

N/A

N/A

Intersection ID: 7349 Main Street: CRICKETEER DR Cross Street: N HOSKINS RD Location: NE **Overall Compliance: No** ADA ID: 5879E0A61635 Ramp Type: Perp Initial Pass/Fail: Fail Severity Score: 21.25

Ramp XSlope (%)

Flare Slope RT (%)

Data

63.5

36.0

N/A

N/A

**CRICKETEER DR** Street 1 Name Stop Condition-Street 2 StopSign N/A Street 2 Name Stop Condition-Street 1 N/A