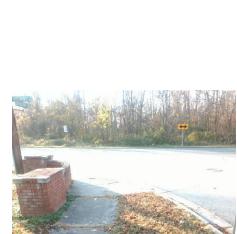

## **Access Compliance Report Public Rights-of-Way** (Curb Ramps)

Data

8.4

0.7

N/A

N/A

Intersection ID: 7349 Main Street: CRICKETEER DR Cross Street: N HOSKINS RD Location: NE **Overall Compliance: No** ADA ID: 5879E0A61635 Ramp Type: Perp Initial Pass/Fail: Fail Severity Score: 21.25

Ramp XSlope (%)

Flare Slope RT (%)

Data

63.5

36.0

N/A

N/A

**CRICKETEER DR** Street 1 Name Stop Condition-Street 2 StopSign N/A Street 2 Name Stop Condition-Street 1 N/A