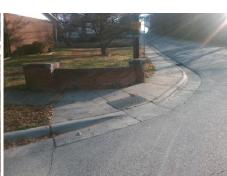

## **Access Compliance Report Public Rights-of-Way** (Curb Ramps)

Data

8.4

0.7

N/A

N/A

Intersection ID: 7349 Main Street: CRICKETEER DR Cross Street: N HOSKINS RD Location: NE **Overall Compliance: No** ADA ID: 5879E0A61635 Ramp Type: Perp Initial Pass/Fail: Fail Severity Score: 21.25

Ramp XSlope (%)

Flare Slope RT (%)

Data

63.5

36.0

N/A

N/A

**CRICKETEER DR** Street 1 Name Stop Condition-Street 2 StopSign N/A Street 2 Name Stop Condition-Street 1 N/A