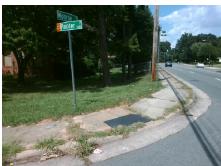

## Field Measurements/Component Compliance

Street 1 Name
Stop Condition-Street 2
Street 2 Name
Stop Condition-Street 1

PAINTER PL StopSign MONROE RD None Possible Solutions:

Remove & Replace Curb Ramp With
Two New Directional Ramps or
Equivalent.

Surveyor Notes:

N/A

Not Found, R304.2.2, R304.5.3

Total Cost: \$

Compliance Description Data Compliance Description Data No N/A Ramp Length (in) 60.0 Ramp Slope (%) 14.1 No Yes Ramp Width (in) 48.0 Ramp XSlope (%) 7.3 N/A N/A Flare Type LT N/A Flare Type RT N/A N/A N/A Flare Slope RT (%) N/A Flare Slope LT (%) N/A N/A Flare Traversable LT? N/A N/A Flare Traversable RT? N/A N/A N/A N/A **DWS Provided?** N/A Landing Length (in) N/A Landing Width (in) N/A N/A **DWS Contrast?** N/A N/A N/A Landing Slope (%) N/A DWS Length (in) N/A N/A Landing X Slope (%) N/A N/A DWS Full Width? N/A N/A Landing Curb? (Y/N) N/A N/A DWS Offset (in) N/A N/A N/A Shared Landing? N/A Gutter Ponding? N/A N/A Gutter Slope (%) N/A N/A Gutter Lip Ht (in) N/A N/A Gutter X Slope (%) N/A N/A Painted X Walk1? No N/A Painted X Walk2? No X Walk 1 Direction To SE X Walk 2 Direction To E N/A N/A X Walk 1 Width (in) X Walk 2 Width (in) N/A X Walk 1 Slope (%) 0.5 X Walk 2 Slope (%) 5.0 X Walk 1 X Slope (%) 6.3 X Walk 2 X Slope (%) 1.6 N/A N/A N/A Ramp inside XWalk2? N/A Ramp inside XWalk1? Road Slope (%) 5.9 N/A Clear Space? N/A N/A Road X Slope (%) 3.6 Clear Space to XWalk (in) N/A N/A N/A N/A Any Obstructions? Storm Grate/Utility Hazard? N/A **Obstruction Type** Storm Grate/Utility Type N/A N/A