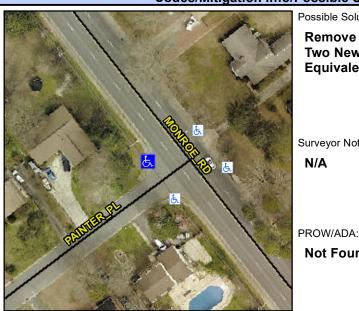

## Access Compliance Report Public Rights-of-Way (Curb Ramps)

Intersection ID: 18941Main Street:MONROE\_RDCross Street:PAINTER\_PLLocation:NWADA ID: 587CDC8E7937Ramp Type:PerpDiagInitial Pass/Fail:FailOverall Compliance:NoSeverity Score:50

Codes/Mitigation Info/Possible Solution

## Field Measurements/Component Compliance

Street 1 Name
Stop Condition-Street 2
Street 2 Name
Stop Condition-Street 1

PAINTER PL StopSign MONROE RD None Possible Solutions:

Remove & Replace Curb Ramp With
Two New Directional Ramps or
Equivalent.