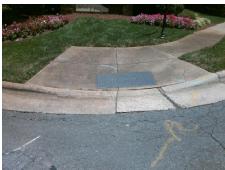

Total Cost:

1850.00

| Field Measurements/Component Compliance |                       |      |            |       |                         |      |  |  |  |
|-----------------------------------------|-----------------------|------|------------|-------|-------------------------|------|--|--|--|
| Compliance Description                  |                       | Data | Compliance |       | Description             | Data |  |  |  |
| N/A                                     | Ramp Length (in)      | 47.0 | No         | Ramp  | Slope (%)               | 10.8 |  |  |  |
| Yes                                     | Ramp Width (in)       | 48.0 | No         | Ramp  | XSlope (%)              | 6.0  |  |  |  |
| N/A                                     | Flare Type LT         | N/A  | N/A        | Flare | Type RT                 | N/A  |  |  |  |
| N/A                                     | Flare Slope LT (%)    | N/A  | N/A        | Flare | Slope RT (%)            | N/A  |  |  |  |
| N/A                                     | Flare Traversable LT? | N/A  | N/A        | Flare | Traversable RT?         | N/A  |  |  |  |
| N/A                                     | Landing Length (in)   | N/A  | N/A        | DWS   | Provided?               | N/A  |  |  |  |
| N/A                                     | Landing Width (in)    | N/A  | N/A        | DWS   | Contrast?               | N/A  |  |  |  |
| N/A                                     | Landing Slope (%)     | N/A  | N/A        | DWS   | Length (in)             | N/A  |  |  |  |
| N/A                                     | Landing X Slope (%)   | N/A  | N/A        | DWS   | Full Width?             | N/A  |  |  |  |
| N/A                                     | Landing Curb? (Y/N)   | N/A  | N/A        | DWS   | Offset (in)             | N/A  |  |  |  |
| N/A                                     | Shared Landing?       | N/A  |            |       |                         |      |  |  |  |
| N/A                                     | Gutter Ponding?       | N/A  | N/A        | Gutte | r Slope (%)             | N/A  |  |  |  |
| N/A                                     | Gutter Lip Ht (in)    | N/A  | N/A        | Gutte | r X Slope (%)           | N/A  |  |  |  |
| N/A                                     | Painted X Walk1?      | No   | N/A        | Paint | ed X Walk2?             | N/A  |  |  |  |
|                                         | X Walk 1 Direction    | To W |            | X Wa  | lk 2 Direction          | N/A  |  |  |  |
| N/A                                     | X Walk 1 Width (in)   | N/A  | N/A        | X Wa  | lk 2 Width (in)         | N/A  |  |  |  |
|                                         | X Walk 1 Slope (%)    | 3.9  |            | X Wa  | lk 2 Slope (%)          | N/A  |  |  |  |
|                                         | X Walk 1 X Slope (%)  | 6.0  |            | X Wa  | lk 2 X Slope (%)        | N/A  |  |  |  |
| N/A                                     | Ramp inside XWalk1?   | N/A  | N/A        | Ram   | inside XWalk2?          | N/A  |  |  |  |
|                                         | Road Slope (%)        | N/A  | N/A        | Clear | Space?                  | N/A  |  |  |  |
|                                         | Road X Slope (%)      | N/A  | N/A        | Clear | Space to XWalk (in)     | N/A  |  |  |  |
| N/A                                     | Any Obstructions?     | N/A  | N/A        | Storn | n Grate/Utility Hazard? | N/A  |  |  |  |
|                                         | Obstruction Type      |      |            | Storn | n Grate/Utility Type    |      |  |  |  |
|                                         |                       | N/A  |            |       |                         | N/A  |  |  |  |
|                                         |                       |      | Yes        | Surfa | ce Condition? (G/P)     | Good |  |  |  |
|                                         |                       |      |            |       |                         |      |  |  |  |