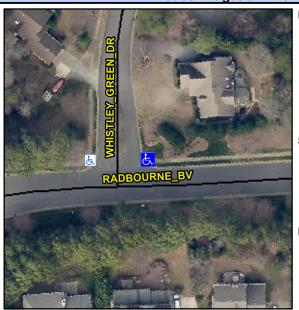

## Access Compliance Report Public Rights-of-Way (Curb Ramps)

Intersection ID: 4258Main Street:RADBOURNE\_BVCross Street:WHISTLEY\_GREEN\_DRLocation:NEADA ID: 587FCC0D6DC0Ramp Type:PerpInitial Pass/Fail:FailOverall Compliance:NoSeverity Score:25