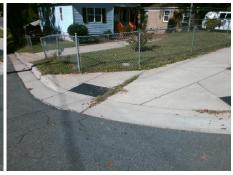

## Field Measurements/Component Compliance

Street 1 Name E 18TH ST
Stop Condition-Street 2 StopSign
Street 2 Name N/A
Stop Condition-Street 1 N/A

Possible Solutions:

Remove & Replace Entire Ramp.

Surveyor Notes:

N/A

PROW/ADA:

R304.5.3

Total Cost: \$ 1850.00

| Compliance Description Da |                       | Data  | Compliance Description |                             | Data |
|---------------------------|-----------------------|-------|------------------------|-----------------------------|------|
| N/A                       | Ramp Length (in)      | 75.0  | Yes                    | Ramp Slope (%)              | 6.5  |
| Yes                       | Ramp Width (in)       | 48.0  | No                     | Ramp XSlope (%)             | 7.4  |
| N/A                       | Flare Type LT         | N/A   | N/A                    | Flare Type RT               | N/A  |
| N/A                       | Flare Slope LT (%)    | N/A   | N/A                    | Flare Slope RT (%)          | N/A  |
| N/A                       | Flare Traversable LT? | N/A   | N/A                    | Flare Traversable RT?       | N/A  |
| N/A                       | Landing Length (in)   | N/A   | N/A                    | DWS Provided?               | N/A  |
| N/A                       | Landing Width (in)    | N/A   | N/A                    | DWS Contrast?               | N/A  |
| N/A                       | Landing Slope (%)     | N/A   | N/A                    | DWS Length (in)             | N/A  |
| N/A                       | Landing X Slope (%)   | N/A   | N/A                    | DWS Full Width?             | N/A  |
| N/A                       | Landing Curb? (Y/N)   | N/A   | N/A                    | DWS Offset (in)             | N/A  |
| N/A                       | Shared Landing?       | N/A   |                        |                             |      |
| N/A                       | Gutter Ponding?       | N/A   | N/A                    | Gutter Slope (%)            | N/A  |
| N/A                       | Gutter Lip Ht (in)    | 1.5   | N/A                    | Gutter X Slope (%)          | N/A  |
| N/A                       | Painted X Walk1?      | No    | N/A                    | Painted X Walk2?            | N/A  |
|                           | X Walk 1 Direction    | To SW |                        | X Walk 2 Direction          | N/A  |
| N/A                       | X Walk 1 Width (in)   | N/A   | N/A                    | X Walk 2 Width (in)         | N/A  |
|                           | X Walk 1 Slope (%)    | 6.4   |                        | X Walk 2 Slope (%)          | N/A  |
|                           | X Walk 1 X Slope (%)  | 10.3  |                        | X Walk 2 X Slope (%)        | N/A  |
| N/A                       | Ramp inside XWalk1?   | N/A   | N/A                    | Ramp inside XWalk2?         | N/A  |
|                           | Road Slope (%)        | N/A   | N/A                    | Clear Space?                | N/A  |
|                           | Road X Slope (%)      | N/A   | N/A                    | Clear Space to XWalk (in)   | N/A  |
| N/A                       | Any Obstructions?     | N/A   | N/A                    | Storm Grate/Utility Hazard? | N/A  |
|                           | Obstruction Type      |       |                        | Storm Grate/Utility Type    |      |
|                           |                       | N/A   |                        |                             | N/A  |
|                           |                       |       | Yes                    | Surface Condition? (G/P)    | Good |