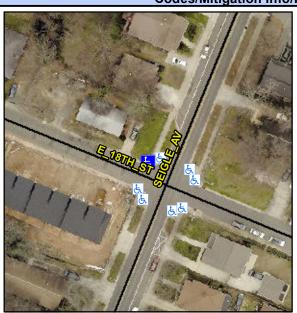

## Access Compliance Report Public Rights-of-Way (Curb Ramps)

Intersection ID: 11775Main Street: E\_18TH\_STCross Street: SEIGLE\_AVLocation: NWADA ID: 588BCFDF1CE3Ramp Type: PerpInitial Pass/Fail: Fail Overall Compliance: No Severity Score: 25