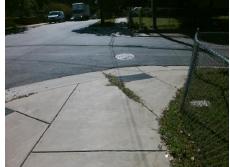

## Field Measurements/Component Compliance

Street 1 Name E 18TH ST
Stop Condition-Street 2 StopSign
Street 2 Name N/A
Stop Condition-Street 1 N/A

Possible Solutions:

Remove & Replace Entire Ramp.

Surveyor Notes:

N/A

PROW/ADA:

R304.5.3

Total Cost: \$ 1850.00

| Compliance Description Da |                       | Data  | Compliance Description |                             | Data |
|---------------------------|-----------------------|-------|------------------------|-----------------------------|------|
| N/A                       | Ramp Length (in)      | 75.0  | Yes                    | Ramp Slope (%)              | 6.5  |
| Yes                       | Ramp Width (in)       | 48.0  | No                     | Ramp XSlope (%)             | 7.4  |
| N/A                       | Flare Type LT         | N/A   | N/A                    | Flare Type RT               | N/A  |
| N/A                       | Flare Slope LT (%)    | N/A   | N/A                    | Flare Slope RT (%)          | N/A  |
| N/A                       | Flare Traversable LT? | N/A   | N/A                    | Flare Traversable RT?       | N/A  |
| N/A                       | Landing Length (in)   | N/A   | N/A                    | DWS Provided?               | N/A  |
| N/A                       | Landing Width (in)    | N/A   | N/A                    | DWS Contrast?               | N/A  |
| N/A                       | Landing Slope (%)     | N/A   | N/A                    | DWS Length (in)             | N/A  |
| N/A                       | Landing X Slope (%)   | N/A   | N/A                    | DWS Full Width?             | N/A  |
| N/A                       | Landing Curb? (Y/N)   | N/A   | N/A                    | DWS Offset (in)             | N/A  |
| N/A                       | Shared Landing?       | N/A   |                        |                             |      |
| N/A                       | Gutter Ponding?       | N/A   | N/A                    | Gutter Slope (%)            | N/A  |
| N/A                       | Gutter Lip Ht (in)    | 1.5   | N/A                    | Gutter X Slope (%)          | N/A  |
| N/A                       | Painted X Walk1?      | No    | N/A                    | Painted X Walk2?            | N/A  |
|                           | X Walk 1 Direction    | To SW |                        | X Walk 2 Direction          | N/A  |
| N/A                       | X Walk 1 Width (in)   | N/A   | N/A                    | X Walk 2 Width (in)         | N/A  |
|                           | X Walk 1 Slope (%)    | 6.4   |                        | X Walk 2 Slope (%)          | N/A  |
|                           | X Walk 1 X Slope (%)  | 10.3  |                        | X Walk 2 X Slope (%)        | N/A  |
| N/A                       | Ramp inside XWalk1?   | N/A   | N/A                    | Ramp inside XWalk2?         | N/A  |
|                           | Road Slope (%)        | N/A   | N/A                    | Clear Space?                | N/A  |
|                           | Road X Slope (%)      | N/A   | N/A                    | Clear Space to XWalk (in)   | N/A  |
| N/A                       | Any Obstructions?     | N/A   | N/A                    | Storm Grate/Utility Hazard? | N/A  |
|                           | Obstruction Type      |       |                        | Storm Grate/Utility Type    |      |
|                           |                       | N/A   |                        |                             | N/A  |
|                           |                       |       | Yes                    | Surface Condition? (G/P)    | Good |