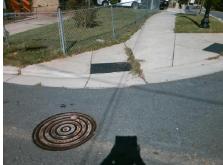

## Field Measurements/Component Compliance

Street 1 Name E 18TH ST
Stop Condition-Street 2 StopSign
Street 2 Name N/A
Stop Condition-Street 1 N/A

Possible Solutions:

Remove & Replace Entire Ramp.

Surveyor Notes:

N/A

PROW/ADA:

R304.5.3

Total Cost: \$ 1850.00

| Compliance Description Da |                       | Data  | Compliance Description |                             | Data |
|---------------------------|-----------------------|-------|------------------------|-----------------------------|------|
| N/A                       | Ramp Length (in)      | 75.0  | Yes                    | Ramp Slope (%)              | 6.5  |
| Yes                       | Ramp Width (in)       | 48.0  | No                     | Ramp XSlope (%)             | 7.4  |
| N/A                       | Flare Type LT         | N/A   | N/A                    | Flare Type RT               | N/A  |
| N/A                       | Flare Slope LT (%)    | N/A   | N/A                    | Flare Slope RT (%)          | N/A  |
| N/A                       | Flare Traversable LT? | N/A   | N/A                    | Flare Traversable RT?       | N/A  |
| N/A                       | Landing Length (in)   | N/A   | N/A                    | DWS Provided?               | N/A  |
| N/A                       | Landing Width (in)    | N/A   | N/A                    | DWS Contrast?               | N/A  |
| N/A                       | Landing Slope (%)     | N/A   | N/A                    | DWS Length (in)             | N/A  |
| N/A                       | Landing X Slope (%)   | N/A   | N/A                    | DWS Full Width?             | N/A  |
| N/A                       | Landing Curb? (Y/N)   | N/A   | N/A                    | DWS Offset (in)             | N/A  |
| N/A                       | Shared Landing?       | N/A   |                        |                             |      |
| N/A                       | Gutter Ponding?       | N/A   | N/A                    | Gutter Slope (%)            | N/A  |
| N/A                       | Gutter Lip Ht (in)    | 1.5   | N/A                    | Gutter X Slope (%)          | N/A  |
| N/A                       | Painted X Walk1?      | No    | N/A                    | Painted X Walk2?            | N/A  |
|                           | X Walk 1 Direction    | To SW |                        | X Walk 2 Direction          | N/A  |
| N/A                       | X Walk 1 Width (in)   | N/A   | N/A                    | X Walk 2 Width (in)         | N/A  |
|                           | X Walk 1 Slope (%)    | 6.4   |                        | X Walk 2 Slope (%)          | N/A  |
|                           | X Walk 1 X Slope (%)  | 10.3  |                        | X Walk 2 X Slope (%)        | N/A  |
| N/A                       | Ramp inside XWalk1?   | N/A   | N/A                    | Ramp inside XWalk2?         | N/A  |
|                           | Road Slope (%)        | N/A   | N/A                    | Clear Space?                | N/A  |
|                           | Road X Slope (%)      | N/A   | N/A                    | Clear Space to XWalk (in)   | N/A  |
| N/A                       | Any Obstructions?     | N/A   | N/A                    | Storm Grate/Utility Hazard? | N/A  |
|                           | Obstruction Type      |       |                        | Storm Grate/Utility Type    |      |
|                           |                       | N/A   |                        |                             | N/A  |
|                           |                       |       | Yes                    | Surface Condition? (G/P)    | Good |