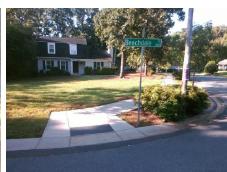

## **Access Compliance Report Public Rights-of-Way** (Curb Ramps)

Intersection ID: 18152 Main Street: BEECHDALE DR Cross Street: OLD POST RD Location: S **ADA ID: 588DB5BD91BF** Ramp Type: BlendTrans2 Initial Pass/Fail: Fail **Overall Compliance: No Severity Score:** 10

**Codes/Mitigation Info/Possible Solution** 

Street 1 Name Stop Condition-Street 1 Street 2 Name Stop Condition-Street 2 **BEECHDALE DR** StopSign **OLD POST RD** None

Remove & Replace Curb Ramp With **Two New Directional Ramps or** Equivalent.