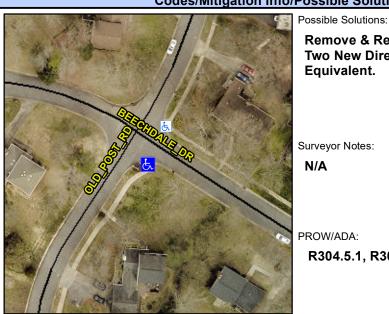

## **Access Compliance Report Public Rights-of-Way** (Curb Ramps)

Intersection ID: 18152 Main Street: BEECHDALE DR Cross Street: OLD POST RD Location: S **ADA ID: 588DB5BD91BF** Ramp Type: BlendTrans2 Initial Pass/Fail: Fail **Overall Compliance: No Severity Score:** 10

**Codes/Mitigation Info/Possible Solution** 

Street 1 Name Stop Condition-Street 1 Street 2 Name Stop Condition-Street 2 **BEECHDALE DR** StopSign **OLD POST RD** None

Remove & Replace Curb Ramp With **Two New Directional Ramps or** Equivalent.