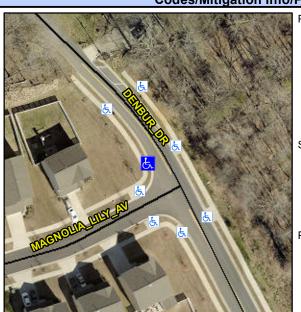

0.7

N/A

Sloped

Intersection ID: 53960 Main Street: DENBUR DR **Cross Street: MAGNOLIA LILY AV** Location: NW **Overall Compliance: No ADA ID: 589140E52FEB** Ramp Type: Combination1 Initial Pass/Fail: Pass **Severity Score:** 0

Ramp XSlope LT (%)

None Street 1 Name **DENBUR DR** Stop Condition-Street 1 N/A Street 2 Name Stop Condition-Street 2 N/A Possible Solutions: Compliance Description N/A Remove & Replace Entire Ramp. Yes Yes Yes N/A Yes Surveyor Notes: N/A LT RP < 5%, RT RP < 5% N/A N/A Yes Yes PROW/ADA: Yes Not Found, R302.7 Yes N/A N/A No Yes N/A