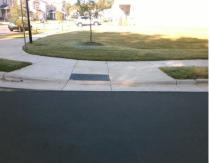

0.7

N/A

Sloped

Intersection ID: 53960 Main Street: DENBUR DR **Cross Street: MAGNOLIA LILY AV** Location: NW **Overall Compliance: No ADA ID: 589140E52FEB** Ramp Type: Combination1 Initial Pass/Fail: Pass **Severity Score:** 0

Ramp XSlope LT (%)

None Street 1 Name **DENBUR DR** Stop Condition-Street 1 N/A Street 2 Name Stop Condition-Street 2 N/A Possible Solutions: Compliance Description N/A Remove & Replace Entire Ramp. Yes Yes Yes N/A Yes Surveyor Notes: N/A LT RP < 5%, RT RP < 5% N/A N/A Yes Yes PROW/ADA: Yes Not Found, R302.7 Yes N/A N/A No Yes N/A