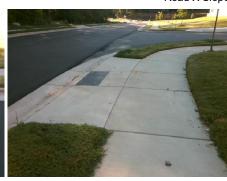

0.7

N/A

Sloped

Intersection ID: 53960 Main Street: DENBUR DR **Cross Street: MAGNOLIA LILY AV** Location: NW **Overall Compliance: No ADA ID: 589140E52FEB** Ramp Type: Combination1 Initial Pass/Fail: Pass **Severity Score:** 0

Ramp XSlope LT (%)

None Street 1 Name **DENBUR DR** Stop Condition-Street 1 N/A Street 2 Name Stop Condition-Street 2 N/A Possible Solutions: Compliance Description N/A Remove & Replace Entire Ramp. Yes Yes Yes N/A Yes Surveyor Notes: N/A LT RP < 5%, RT RP < 5% N/A N/A Yes Yes PROW/ADA: Yes Not Found, R302.7 Yes N/A N/A No Yes N/A