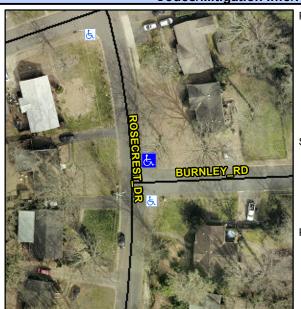

## **Access Compliance Report Public Rights-of-Way** (Curb Ramps)

Data

N/A

N/A

N/A

N/A

Good 30.9

Intersection ID: 20251 Main Street: BURNLEY RD Cross Street: ROSECREST DR NE Location: **Overall Compliance: No Severity Score:** 0 ADA ID: 58914C6488BE Ramp Type: Combination2Diag Initial Pass/Fail: Fail

Curb Slope (%)

Data

29.5

61.0

Street 1 Name Stop Condition-Street 1 Street 2 Name Stop Condition-Street 2

None ROSECREST DR StopSign **BURNLEY RD**  Possible Solutions: Remove & Replace Curb Ramp With Two New Directional Ramps or Equivalent. Surveyor Notes: N/A PROW/ADA Not Found, R304.5.1, R304.5.3, R304.3.2