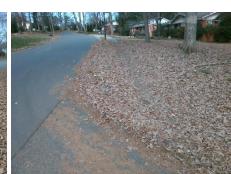

## Field Measurements/Component Compliance

N/A

N/A

Compliance Description

Ramp Length RT (in)

Ramp Width RT (in)

Storm Grate/Utility Type

Surface Condition? (G/P)

Curb Slope (%)

Data

29.5

61.0

Street 1 Name Stop Condition-Street 1 Street 2 Name Stop Condition-Street 2

None ROSECREST DR StopSign **BURNLEY RD**  Possible Solutions: Remove & Replace Curb Ramp With Two New Directional Ramps or Equivalent. Surveyor Notes: N/A PROW/ADA Not Found, R304.5.1, R304.5.3, R304.3.2