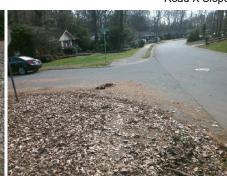

## Field Measurements/Component Compliance

N/A

N/A

Compliance Description

Ramp Length RT (in)

Ramp Width RT (in)

Storm Grate/Utility Type

Surface Condition? (G/P)

Curb Slope (%)

Data

29.5

61.0

Street 1 Name Stop Condition-Street 1 Street 2 Name Stop Condition-Street 2

None ROSECREST DR StopSign **BURNLEY RD**  Possible Solutions: Remove & Replace Curb Ramp With Two New Directional Ramps or Equivalent. Surveyor Notes: N/A PROW/ADA Not Found, R304.5.1, R304.5.3, R304.3.2