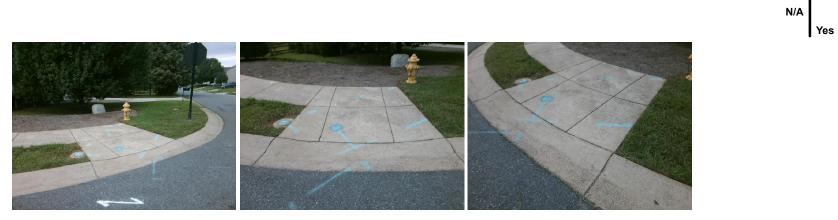

## Access Compliance Report Public Rights-of-Way (Curb Ramps)

| Intersection ID: 6886                   | Main Street: JOHN_RUSSELL_RD |                     |                 | Cross                                   | Cross Street: WINGDALE_DR                      |                       |       |                             | Location:                   | SW  |
|-----------------------------------------|------------------------------|---------------------|-----------------|-----------------------------------------|------------------------------------------------|-----------------------|-------|-----------------------------|-----------------------------|-----|
| ADA ID: 5892035E595F                    | Ramp Type: Perp              |                     |                 | Initial                                 | Initial Pass/Fail: Fail Overall Compliance: No |                       |       |                             | o Severity Score:           | 10  |
| Codes/Mitigation Info/Possible Solution |                              |                     |                 | Field Measurements/Component Compliance |                                                |                       |       |                             |                             |     |
|                                         | 18 1.4.12                    | Possible Solutions: |                 |                                         | Compliance Description                         |                       |       | Data Compliance Description |                             |     |
| 1 21 3 1 3 1                            | I A CON                      | Remove & Rep        | lace Entire Ra  | mp.                                     | N/A                                            | Ramp Length (in)      | 47.0  | Yes                         | Ramp Slope (%)              | 5.9 |
| Leads VIII III                          | 1 Basting                    |                     |                 | •                                       | No                                             | Ramp Width (in)       | 47.0  | No                          | Ramp XSlope (%)             | 3.0 |
| and the set                             | A. Starte                    |                     |                 |                                         | N/A                                            | Flare Type LT         | N/A   | N/A                         | Flare Type RT               | N/A |
| DUN                                     | and the second second        |                     |                 |                                         | N/A                                            | Flare Slope LT (%)    | N/A   | N/A                         | Flare Slope RT (%)          | N/A |
| SOLUTION & B                            |                              |                     |                 |                                         | N/A                                            | Flare Traversable LT? | N/A   | N/A                         | Flare Traversable RT?       | N/A |
|                                         |                              |                     |                 |                                         | N/A                                            | Landing Length (in)   | N/A   | N/A                         | DWS Provided?               | N/A |
|                                         |                              | Surveyor Notes:     |                 |                                         | N/A                                            | Landing Width (in)    | N/A   | N/A                         | DWS Contrast?               | N/A |
|                                         |                              | N/A                 |                 |                                         | N/A                                            | Landing Slope (%)     | N/A   | N/A                         | DWS Length (in)             | N/A |
|                                         |                              |                     |                 |                                         | N/A                                            | Landing X Slope (%)   | N/A   | N/A                         | DWS Full Width?             | N/A |
|                                         |                              |                     |                 |                                         | N/A                                            | Landing Curb? (Y/N)   | N/A   | N/A                         | DWS Offset (in)             | N/A |
| 100                                     |                              |                     |                 |                                         | N/A                                            | Shared Landing?       | N/A   |                             |                             |     |
|                                         | 6. F 22. S                   | PROW/ADA:           |                 |                                         | N/A                                            | Gutter Ponding?       | N/A   | N/A                         | Gutter Slope (%)            | N/A |
|                                         |                              | Not Found, R3       | 04.5.1. R304.5. | 3                                       | N/A                                            | Gutter Lip Ht (in)    | N/A   | N/A                         | Gutter X Slope (%)          | N/A |
|                                         | Mitter &                     | ,                   |                 | -                                       | N/A                                            | Painted X Walk1?      | No    | N/A                         | Painted X Walk2?            | N/A |
|                                         |                              |                     |                 |                                         |                                                | X Walk 1 Direction    | To NE |                             | X Walk 2 Direction          | N/A |
| The Carl I was a set                    |                              |                     |                 |                                         | N/A                                            | X Walk 1 Width (in)   | N/A   | N/A                         | X Walk 2 Width (in)         | N/A |
| Street 1 Name V                         | VINGDALE DR                  |                     |                 |                                         |                                                | X Walk 1 Slope (%)    | 3.3   |                             | X Walk 2 Slope (%)          | N/A |
| Stop Condition-Street 2                 | StopSign                     |                     |                 |                                         |                                                | X Walk 1 X Slope (%)  | 5.2   |                             | X Walk 2 X Slope (%)        | N/A |
| Street 2 Name                           | N/A                          |                     |                 |                                         | N/A                                            | Ramp inside XWalk1?   | N/A   | N/A                         | Ramp inside XWalk2?         | N/A |
| Stop Condition-Street 1                 | N/A                          |                     |                 |                                         |                                                | Road Slope (%)        | N/A   | N/A                         | Clear Space?                | N/A |
|                                         |                              |                     |                 |                                         |                                                | Road X Slope (%)      | N/A   | N/A                         | Clear Space to XWalk (in)   | N/A |
|                                         |                              |                     |                 |                                         | N/A                                            | Any Obstructions?     | N/A   | N/A                         | Storm Grate/Utility Hazard? | N/A |
|                                         |                              | Total Cost:         | \$              | 1850.00                                 |                                                | Obstruction Type      |       |                             | Storm Grate/Utility Type    |     |
|                                         |                              |                     |                 |                                         |                                                |                       | N/A   |                             |                             | N/A |