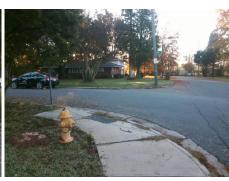

## Field Measurements/Component Compliance

Street 1 Name
Stop Condition-Street 2
Street 2 Name
Stop Condition-Street 1

PACKARD ST None MYRTLE AV StopSign Possible Solutions:

Remove & Replace Curb Ramp With Two New Directional Ramps or Equivalent.

Surveyor Notes:

N/A

PROW/ADA:

Not Found, R304.5.1

Total Cost: \$ 3200.00

Compliance Description Data Compliance Description Data Yes N/A Ramp Length (in) 62.0 Ramp Slope (%) 7.8 Yes Ramp XSlope (%) No Ramp Width (in) 35.0 2.0 N/A N/A Flare Type LT N/A Flare Type RT N/A N/A N/A N/A Flare Slope RT (%) N/A Flare Slope LT (%) N/A Flare Traversable LT? N/A N/A Flare Traversable RT? N/A N/A N/A N/A DWS Provided? N/A Landing Length (in) N/A Landing Width (in) N/A N/A **DWS Contrast?** N/A N/A N/A N/A Landing Slope (%) DWS Length (in) N/A N/A Landing X Slope (%) N/A N/A DWS Full Width? N/A N/A Landing Curb? (Y/N) N/A N/A DWS Offset (in) N/A N/A N/A Shared Landing? N/A Gutter Ponding? N/A N/A Gutter Slope (%) N/A N/A Gutter Lip Ht (in) N/A N/A Gutter X Slope (%) N/A N/A Painted X Walk1? No N/A Painted X Walk2? No X Walk 1 Direction To SW X Walk 2 Direction To SE N/A N/A X Walk 1 Width (in) X Walk 2 Width (in) N/A X Walk 1 Slope (%) 0.7 X Walk 2 Slope (%) 8.2 X Walk 1 X Slope (%) 1.7 X Walk 2 X Slope (%) 0.5 N/A N/A N/A Ramp inside XWalk2? N/A Ramp inside XWalk1? Road Slope (%) 0.7 N/A Clear Space? N/A N/A Road X Slope (%) 2.4 Clear Space to XWalk (in) N/A N/A N/A Any Obstructions? N/A Storm Grate/Utility Hazard? N/A