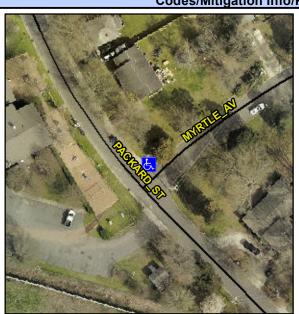

## Access Compliance Report Public Rights-of-Way (Curb Ramps)

Intersection ID: 24394 Main Street: MYRTLE\_AV Cross Street: PACKARD\_ST Location: N

ADA ID: 5892D6EFFAB6 Ramp Type: PerpDiag Initial Pass/Fail: Fail Overall Compliance: No Severity Score: 17.5