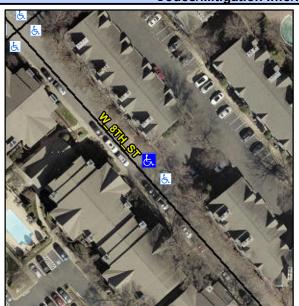

Main Street: W 8TH ST Cross Street: N/A Location: Intersection ID: 10040558 Ν Initial Pass/Fail: Fail **Overall Compliance: No** ADA ID: 5894B90F580E Ramp Type: Directional2 Severity Score: 13.75

Codes/Mitigation Info/Possible Solution