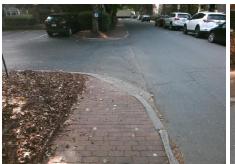

Main Street: W 8TH ST Cross Street: N/A Location: Intersection ID: 10040558 Ν Initial Pass/Fail: Fail **Overall Compliance: No** ADA ID: 5894B90F580E Ramp Type: Directional2 Severity Score: 13.75

Codes/Mitigation Info/Possible Solution

| Possible Solution             |      | Field Meas             |  |
|-------------------------------|------|------------------------|--|
| Possible Solutions:           | Comp | Compliance Description |  |
| Remove & Replace Entire Ramp. | N/A  | Ramp Length (in)       |  |
| ·                             | Yes  | Ramp Width (in)        |  |
|                               | No   | Ramp Slope (%)         |  |
|                               | No   | Ramp XSlope (%)        |  |
|                               | N/A  | Flare Type LT          |  |
|                               | N/A  | Flare Slope LT (%)     |  |
| Surveyor Notes:               | N/A  | Flare Traversable LT?  |  |
| N/A                           | N/A  | Landing Length (in)    |  |
|                               | N/A  | Landing Width (in)     |  |
|                               | N/A  | Landing Slope (%)      |  |
|                               | N/A  | Landing X Slope (%)    |  |
| PROW/ADA:                     | N/A  | Landing Curb? (Y/N)    |  |
| R304.2.2, R304.5.3            | N/A  | Shared Landing?        |  |
|                               | N/A  | Gutter Ponding?        |  |
|                               | N/A  | Gutter Lip Ht (in)     |  |
|                               | N/A  | Painted X Walk1?       |  |
|                               |      | X Walk 1 Direction     |  |
|                               |      | X Walk 1 Width (in)    |  |
|                               |      | X Walk 1 Slope (%)     |  |
|                               |      |                        |  |