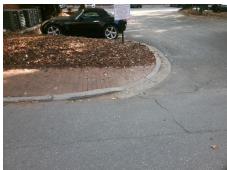

Main Street: W 8TH ST Cross Street: N/A Location: Intersection ID: 10040558 Ν Initial Pass/Fail: Fail **Overall Compliance: No** ADA ID: 5894B90F580E Ramp Type: Directional2 Severity Score: 13.75

Codes/Mitigation Info/Possible Solution

| Possible Solution             |      | Field Meas             |  |
|-------------------------------|------|------------------------|--|
| Possible Solutions:           | Comp | Compliance Description |  |
| Remove & Replace Entire Ramp. | N/A  | Ramp Length (in)       |  |
| ·                             | Yes  | Ramp Width (in)        |  |
|                               | No   | Ramp Slope (%)         |  |
|                               | No   | Ramp XSlope (%)        |  |
|                               | N/A  | Flare Type LT          |  |
|                               | N/A  | Flare Slope LT (%)     |  |
| Surveyor Notes:               | N/A  | Flare Traversable LT?  |  |
| N/A                           | N/A  | Landing Length (in)    |  |
|                               | N/A  | Landing Width (in)     |  |
|                               | N/A  | Landing Slope (%)      |  |
|                               | N/A  | Landing X Slope (%)    |  |
| PROW/ADA:                     | N/A  | Landing Curb? (Y/N)    |  |
| R304.2.2, R304.5.3            | N/A  | Shared Landing?        |  |
|                               | N/A  | Gutter Ponding?        |  |
|                               | N/A  | Gutter Lip Ht (in)     |  |
|                               | N/A  | Painted X Walk1?       |  |
|                               |      | X Walk 1 Direction     |  |
|                               |      | X Walk 1 Width (in)    |  |
|                               |      | X Walk 1 Slope (%)     |  |
|                               |      |                        |  |