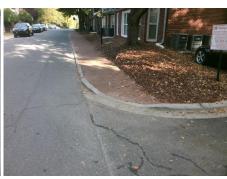

Main Street: W 8TH ST Cross Street: N/A Location: Intersection ID: 10040558 Ν Initial Pass/Fail: Fail **Overall Compliance: No** ADA ID: 5894B90F580E Ramp Type: Directional2 Severity Score: 13.75

Codes/Mitigation Info/Possible Solution

| Possible Solution             |      | Field Meas             |  |
|-------------------------------|------|------------------------|--|
| Possible Solutions:           | Comp | Compliance Description |  |
| Remove & Replace Entire Ramp. | N/A  | Ramp Length (in)       |  |
| ·                             | Yes  | Ramp Width (in)        |  |
|                               | No   | Ramp Slope (%)         |  |
|                               | No   | Ramp XSlope (%)        |  |
|                               | N/A  | Flare Type LT          |  |
|                               | N/A  | Flare Slope LT (%)     |  |
| Surveyor Notes:               | N/A  | Flare Traversable LT?  |  |
| N/A                           | N/A  | Landing Length (in)    |  |
|                               | N/A  | Landing Width (in)     |  |
|                               | N/A  | Landing Slope (%)      |  |
|                               | N/A  | Landing X Slope (%)    |  |
| PROW/ADA:                     | N/A  | Landing Curb? (Y/N)    |  |
| R304.2.2, R304.5.3            | N/A  | Shared Landing?        |  |
|                               | N/A  | Gutter Ponding?        |  |
|                               | N/A  | Gutter Lip Ht (in)     |  |
|                               | N/A  | Painted X Walk1?       |  |
|                               |      | X Walk 1 Direction     |  |
|                               |      | X Walk 1 Width (in)    |  |
|                               |      | X Walk 1 Slope (%)     |  |
|                               |      |                        |  |