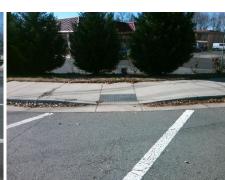

|              | All        |
|--------------|------------|
|              |            |
| and district |            |
| -            |            |
|              | State Land |

Total Cost:

1850.00

| Field Measurements/Component Compliance |                       |       |       |                             |      |  |
|-----------------------------------------|-----------------------|-------|-------|-----------------------------|------|--|
| Compli                                  | ance Description      | Data  | Compl | iance Description           | Data |  |
| N/A                                     | Ramp Length (in)      | 80.0  | No    | Ramp Slope (%)              | 8.4  |  |
| No                                      | Ramp Width (in)       | 47.0  | Yes   | Ramp XSlope (%)             | 1.9  |  |
| N/A                                     | Flare Type LT         | N/A   | N/A   | Flare Type RT               | N/A  |  |
| N/A                                     | Flare Slope LT (%)    | N/A   | N/A   | Flare Slope RT (%)          | N/A  |  |
| N/A                                     | Flare Traversable LT? | N/A   | N/A   | Flare Traversable RT?       | N/A  |  |
| N/A                                     | Landing Length (in)   | N/A   | N/A   | DWS Provided?               | N/A  |  |
| N/A                                     | Landing Width (in)    | N/A   | N/A   | DWS Contrast?               | N/A  |  |
| N/A                                     | Landing Slope (%)     | N/A   | N/A   | DWS Length (in)             | N/A  |  |
| N/A                                     | Landing X Slope (%)   | N/A   | N/A   | DWS Full Width?             | N/A  |  |
| N/A                                     | Landing Curb? (Y/N)   | N/A   | N/A   | DWS Offset (in)             | N/A  |  |
| N/A                                     | Shared Landing?       | N/A   |       |                             |      |  |
| N/A                                     | Gutter Ponding?       | N/A   | N/A   | Gutter Slope (%)            | N/A  |  |
| N/A                                     | Gutter Lip Ht (in)    | N/A   | N/A   | Gutter X Slope (%)          | N/A  |  |
| N/A                                     | Painted X Walk1?      | Yes   | N/A   | Painted X Walk2?            | N/A  |  |
|                                         | X Walk 1 Direction    | To E  |       | X Walk 2 Direction          | N/A  |  |
| N/A                                     | X Walk 1 Width (in)   | 112.0 | N/A   | X Walk 2 Width (in)         | N/A  |  |
|                                         | X Walk 1 Slope (%)    | 3.8   |       | X Walk 2 Slope (%)          | N/A  |  |
|                                         | X Walk 1 X Slope (%)  | 4.0   |       | X Walk 2 X Slope (%)        | N/A  |  |
| N/A                                     | Ramp inside XWalk1?   | Yes   | N/A   | Ramp inside XWalk2?         | N/A  |  |
|                                         | Road Slope (%)        | N/A   | N/A   | Clear Space?                | N/A  |  |
|                                         | Road X Slope (%)      | N/A   | N/A   | Clear Space to XWalk (in)   | N/A  |  |
| N/A                                     | Any Obstructions?     | N/A   | N/A   | Storm Grate/Utility Hazard? | N/A  |  |
|                                         | Obstruction Type      |       |       | Storm Grate/Utility Type    |      |  |
|                                         |                       | N/A   |       |                             | N/A  |  |
|                                         |                       |       | Yes   | Surface Condition? (G/P)    | Good |  |