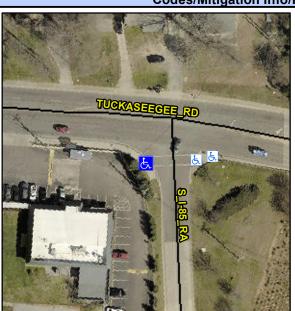

## Access Compliance Report Public Rights-of-Way (Curb Ramps)

Intersection ID: 10021Main Street:S\_I-85\_RACross Street:TUCKASEEGEE\_RDLocation:WADA ID: 5894BD776003Ramp Type:PerpInitial Pass/Fail:FailOverall Compliance:NoSeverity Score:21.25

**Codes/Mitigation Info/Possible Solution** 

| Street 1 Name           | S I-85 RA |
|-------------------------|-----------|
| Stop Condition-Street 2 | None      |
| Street 2 Name           | N/A       |
| Stop Condition-Street 1 | N/A       |